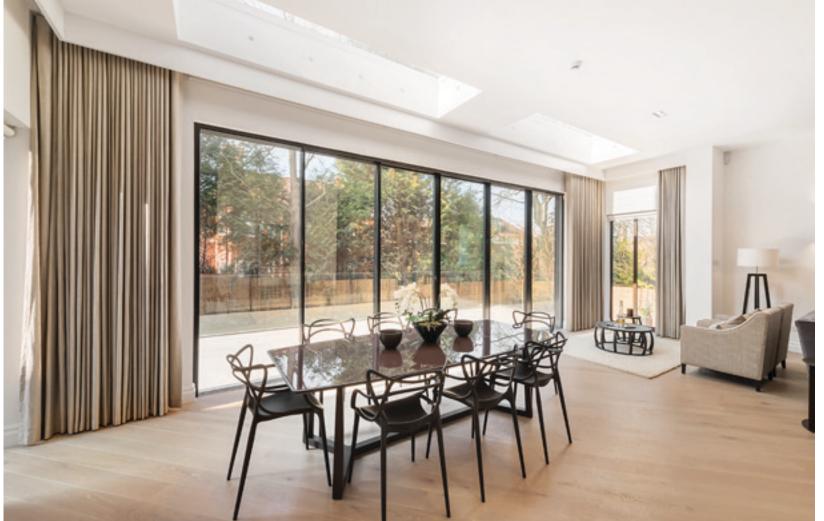

## 18 | WESTOVER HILL | NW3

**LOWER GROUND FLOO**R | Media / play room with en suite shower | gym | guest WC | indoor heated swimming pool | utility cupboard

**GROUND FLOOR** | Large hallway | reception room open to dining room | kitchen | breakfast/family room | study | guest WC | full width glass doors onto terrace

- Independent gas central heating and pressurised hot water system
- Utility room with stacked washing machine/dryer on both lower ground and first floor levels
- Glass sliding doors in dining area opening onto raised terrace overlooking garden