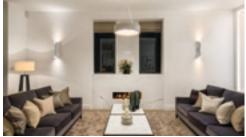

## 18 | WESTOVER HILL | NW3

**LOWER GROUND FLOO**R | Media / play room with en suite shower | gym | guest WC | indoor heated swimming pool | utility cupboard

**GROUND FLOOR** | Large hallway | reception room open to dining room | kitchen | breakfast/family room | study | guest WC | full width glass doors onto terrace