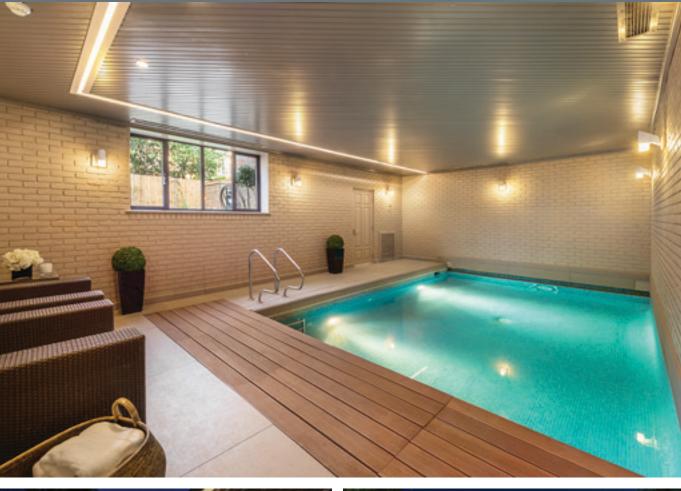

## 18 | WESTOVER HILL | NW3

**LOWER GROUND FLOO**R | Media / play room with en suite shower | gym | guest WC | indoor heated swimming pool | utility cupboard

**GROUND FLOOR** | Large hallway | reception room open to dining room | kitchen | breakfast/family room | study | guest WC | full width glass doors onto terrace

## GATED DEVELOPMENT | DOUBLE GARAGE | OFF-STREET PARKING | 23m x 10m GARDEN SWIMMING POOL

- Air conditioning to all bedrooms and gym
- Fully equipped bespoke kitchen
- Motorised curtains & blinds in reception room and gym
- Gas fireplace to reception room
- Under-floor heating to all bathrooms, gym and swimming pool areas