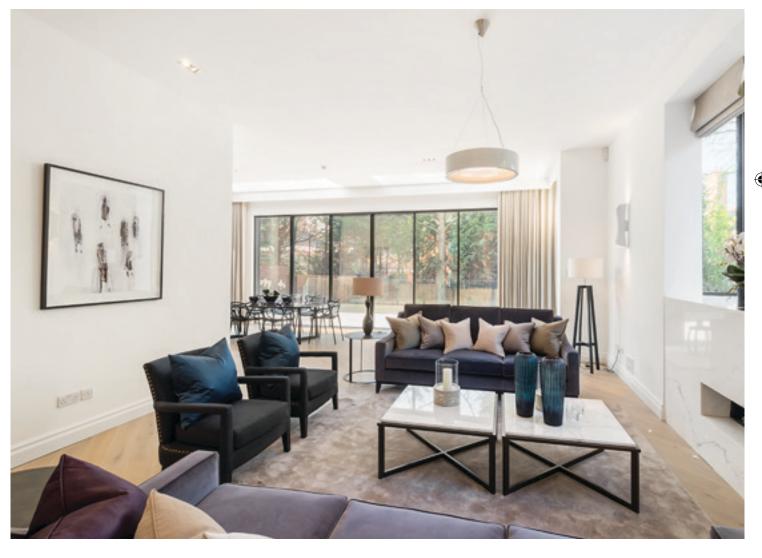

## 18 | WESTOVER HILL | NW3

**LOWER GROUND FLOO**R | Media / play room with en suite shower | gym | guest WC | indoor heated swimming pool | utility cupboard

**GROUND FLOOR** | Large hallway | reception room open to dining room | kitchen | breakfast/family room | study | guest WC | full width glass doors onto terrace

## GATED DEVELOPMENT | DOUBLE GARAGE | OFF-STREET PARKING | 23m x 10m GARDEN SWIMMING POOL

- Air conditioning to all bedrooms and gym
- Fully equipped bespoke kitchen
- Motorised curtains & blinds in reception room and gym
- Gas fireplace to reception room
- Under-floor heating to all bathrooms, gym and swimming pool areas

- Independent gas central heating and pressurised hot water system
- Utility room with stacked washing machine/dryer on both lower ground and first floor levels
- Glass sliding doors in dining area opening onto raised terrace overlooking garden