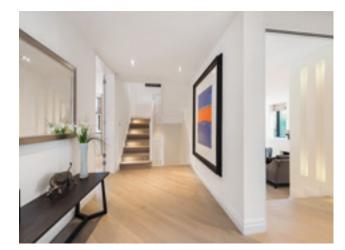

## 18 | WESTOVER HILL | NW3

**LOWER GROUND FLOO**R | Media / play room with en suite shower | gym | guest WC | indoor heated swimming pool | utility cupboard

**GROUND FLOOR** | Large hallway | reception room open to dining room | kitchen | breakfast/family room | study | guest WC | full width glass doors onto terrace