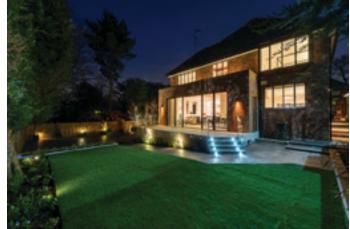

## GATED DEVELOPMENT | DOUBLE GARAGE | OFF-STREET PARKING | 23m x 10m GARDEN SWIMMING POOL

- Air conditioning to all bedrooms and gym
- Fully equipped bespoke kitchen
- Motorised curtains & blinds in reception room and gym
- Gas fireplace to reception room
- Under-floor heating to all bathrooms, gym and swimming pool areas