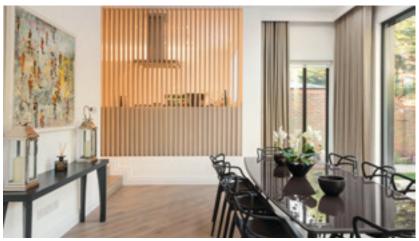

## 18 | WESTOVER HILL | NW3

**LOWER GROUND FLOO**R | Media / play room with en suite shower | gym | guest WC | indoor heated swimming pool | utility cupboard

**GROUND FLOOR** | Large hallway | reception room open to dining room | kitchen | breakfast/family room | study | guest WC | full width glass doors onto terrace