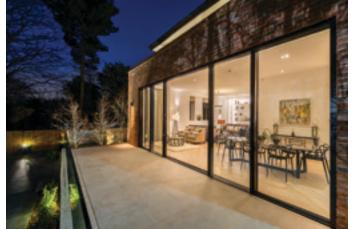

## 18 | WESTOVER HILL | NW3

**LOWER GROUND FLOO**R | Media / play room with en suite shower | gym | guest WC | indoor heated swimming pool | utility cupboard

**GROUND FLOOR** | Large hallway | reception room open to dining room | kitchen | breakfast/family room | study | guest WC | full width glass doors onto terrace

- Independent gas central heating and pressurised hot water system
- Utility room with stacked washing machine/dryer on both lower ground and first floor levels
- Glass sliding doors in dining area opening onto raised terrace overlooking garden