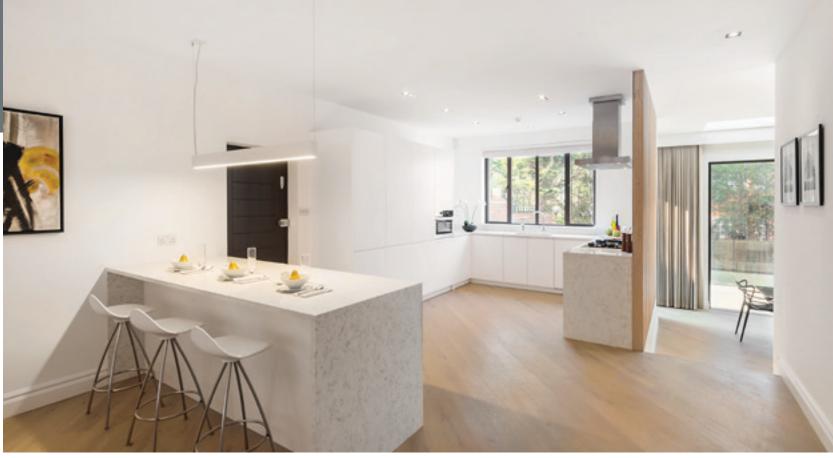

## 18 | WESTOVER HILL | NW3

**LOWER GROUND FLOO**R | Media / play room with en suite shower | gym | guest WC | indoor heated swimming pool | utility cupboard

**GROUND FLOOR** | Large hallway | reception room open to dining room | kitchen | breakfast/family room | study | guest WC | full width glass doors onto terrace