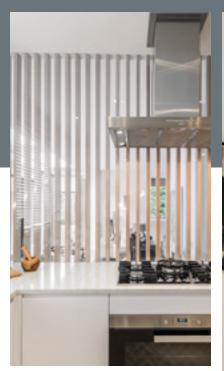

## 18 | WESTOVER HILL | NW3

**LOWER GROUND FLOO**R | Media / play room with en suite shower | gym | guest WC | indoor heated swimming pool | utility cupboard

**GROUND FLOOR** | Large hallway | reception room open to dining room | kitchen | breakfast/family room | study | guest WC | full width glass doors onto terrace