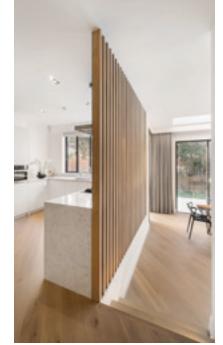

## 18 | WESTOVER HILL | NW3

**LOWER GROUND FLOO**R | Media / play room with en suite shower | gym | guest WC | indoor heated swimming pool | utility cupboard

**GROUND FLOOR** | Large hallway | reception room open to dining room | kitchen | breakfast/family room | study | guest WC | full width glass doors onto terrace