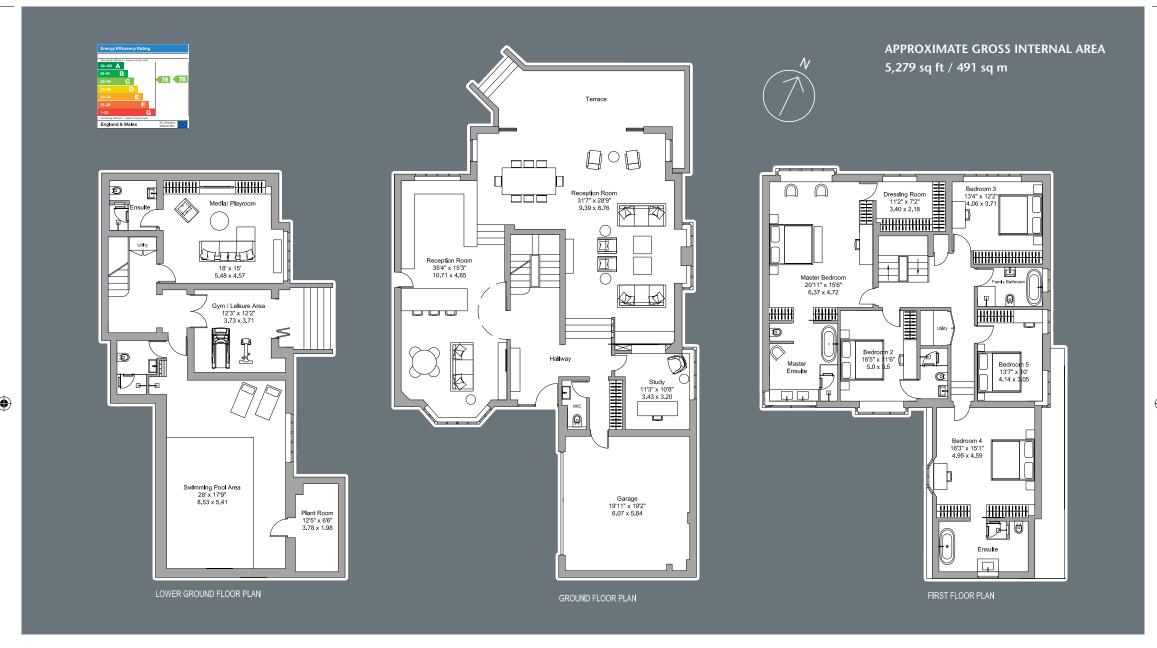

## 18 | WESTOVER HILL | NW3

**LOWER GROUND FLOO**R | Media / play room with en suite shower | gym | guest WC | indoor heated swimming pool | utility cupboard

**GROUND FLOOR** | Large hallway | reception room open to dining room | kitchen | breakfast/family room | study | guest WC | full width glass doors onto terrace

FIRST FLOOR | Master bedroom | dressing room | master en suite bathroom | guest bedroom suite | 3 further double bedrooms | 2 further bathrooms | utlity cupboard

## GATED DEVELOPMENT | DOUBLE GARAGE | OFF-STREET PARKING | 23m x 10m GARDEN SWIMMING POOL

- Air conditioning to all bedrooms and gym
- Fully equipped bespoke kitchen
- Motorised curtains & blinds in reception room and gym
- Gas fireplace to reception room
- Under-floor heating to all bathrooms, gym and swimming pool areas

ARCHITECTURE & INTERIOR DESIGN
Obbard

APPROXIMATE GROSS INTERNAL AREA 5,279 sq ft / 491 sq m EPC Rating C
\*Energy Performance
Certificate available on
request

COUNCIL TAX
Band H

Email: info@obbard.co.uk Phone: 020 7349 8920 www.obbard.co.uk