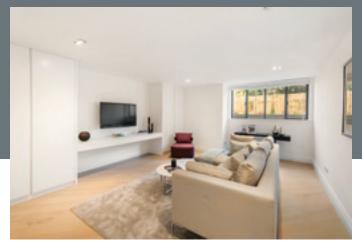

## 18 | WESTOVER HILL | NW3

**LOWER GROUND FLOO**R | Media / play room with en suite shower | gym | guest WC | indoor heated swimming pool | utility cupboard

**GROUND FLOOR** | Large hallway | reception room open to dining room | kitchen | breakfast/family room | study | guest WC | full width glass doors onto terrace