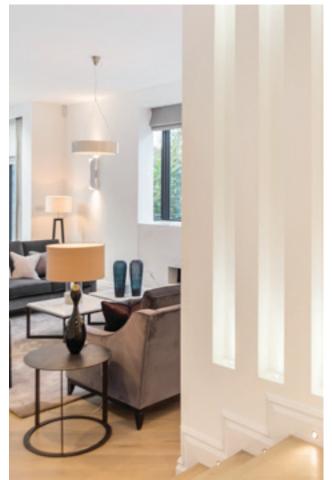

## 18 | WESTOVER HILL | NW3

**LOWER GROUND FLOO**R | Media / play room with en suite shower | gym | guest WC | indoor heated swimming pool | utility cupboard

**GROUND FLOOR** | Large hallway | reception room open to dining room | kitchen | breakfast/family room | study | guest WC | full width glass doors onto terrace

FIRST FLOOR | Master bedroom | dressing room | master en suite bathroom | guest bedroom suite | 3 further double bedrooms | 2 further bathrooms | utlity cupboard