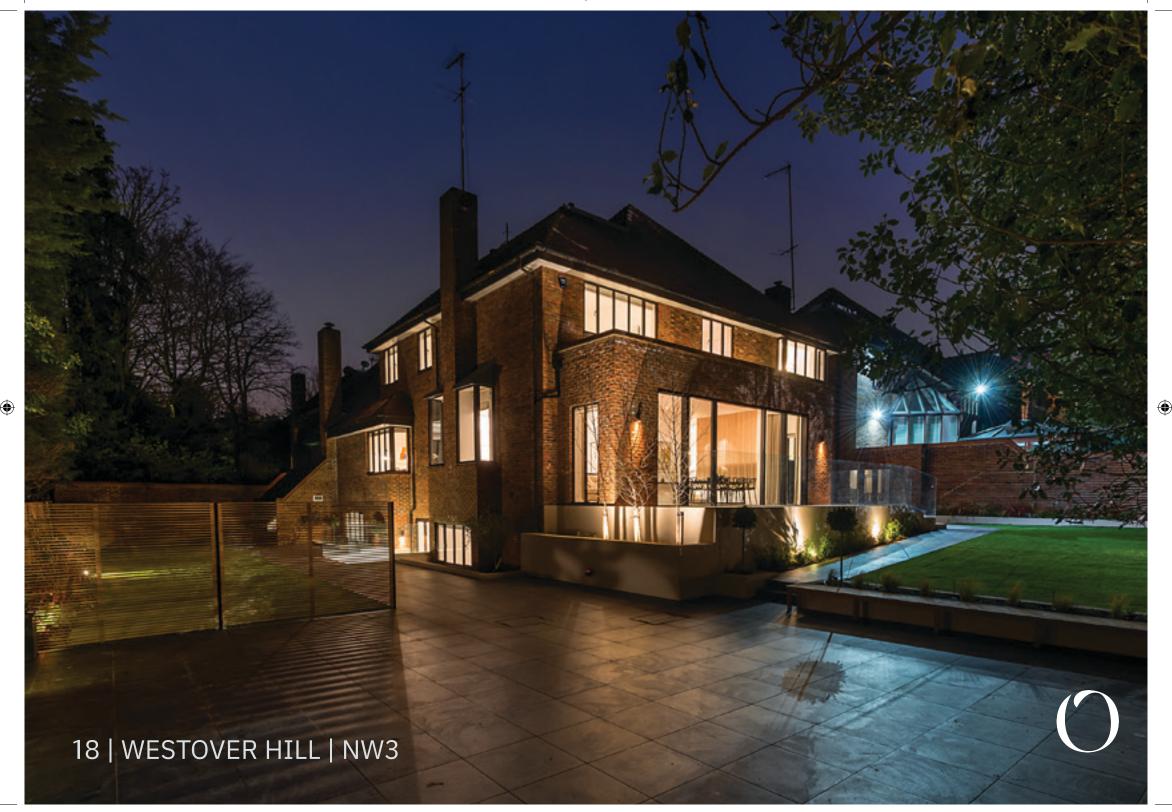

## 18 | WESTOVER HILL | NW3

•

•

•

## GATED DEVELOPMENT | DOUBLE GARAGE | OFF-STREET PARKING | 23m x 10m GARDEN SWIMMING POOL

- Air conditioning to all bedrooms and gym
- Fully equipped bespoke kitchen
- Motorised curtains & blinds in reception room and gym
- Gas fireplace to reception room
- Under-floor heating to all bathrooms, gym and swimming pool areas