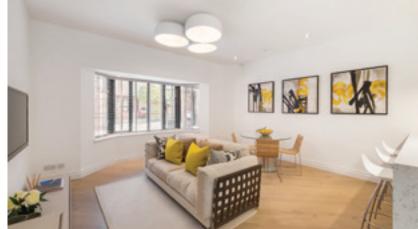

## 18 | WESTOVER HILL | NW3

**LOWER GROUND FLOO**R | Media / play room with en suite shower | gym | guest WC | indoor heated swimming pool | utility cupboard

**GROUND FLOOR** | Large hallway | reception room open to dining room | kitchen | breakfast/family room | study | guest WC | full width glass doors onto terrace