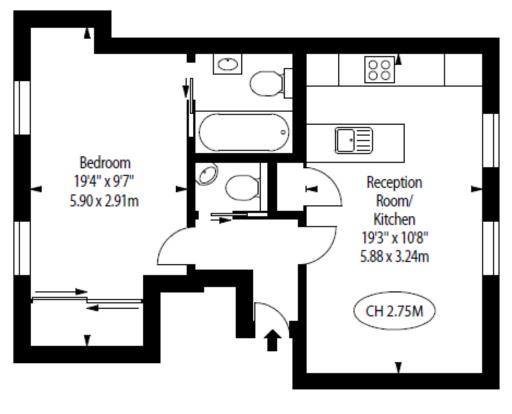

Floor Plan

# APPROX. GROSS INTERNAL AREA \* 475 Ft <sup>2</sup> - 44.13 M <sup>2</sup>

## This floorplan is for GUIDANCE ONLY and NOT FOR VALUATION purposes.

Key : CH - Ceiling Height

THIRD FLOOR

The Yacht Club, Chelsea Harbour, London SW10 0XA T +44 (0)20 7349 8920 info@obbard.co.uk obbard.co.uk