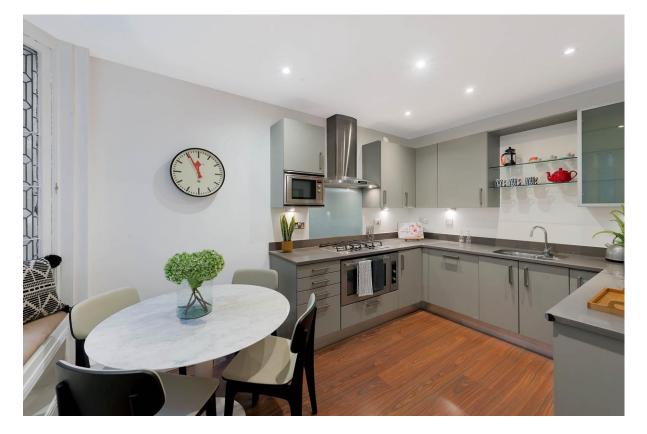

### For more details or to arrange a viewing please call **020 7349 8920** please call **020 7349 8920** 48 Courtfield Gardens, SW5 ONA

£4,000 per month | furnished | available now

- EXCELLENT LOCATION
- SPACIOUS RECEPTION
- □ FULLY FITTED EAT-IN KITCHEN
- □ TALL CEILINGS/PERIOD FEATURES
- □ GREAT STORAGE
- □ GARDEN SQUARE ACCESS
- PROFESSIONALLY MANAGED

A beautifully presented raised-ground floor flat with access to communal gardens. Quietly situated in a smart white stucco fronted building, the property benefits from an extremely spacious reception room with high ceilings, fireplace and views onto the garden square to which residents have access. It is ideally situated for transport, shopping and the local cafes and restaurants being a couple of minutes' walk to Gloucester Road tube station (Piccadilly, Circle and District lines). The property is also professionally managed.