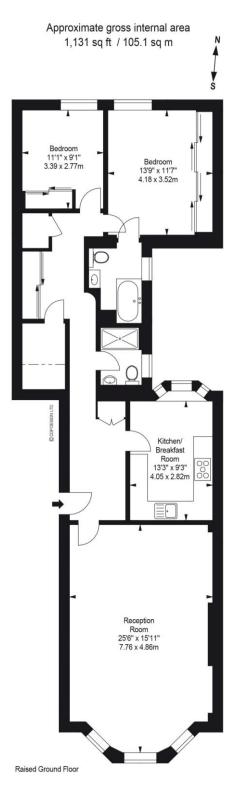

## OBBARD

FLOOR PLAN

The Yacht Club, Chelsea Harbour, London SW10 0XA

T+44 (0)20 7349 8920 info@obbard.co.uk obbard.co.uk

For more details or to arrange a viewing please call **020 7349 8920** 

### Total floor area

105 square metres