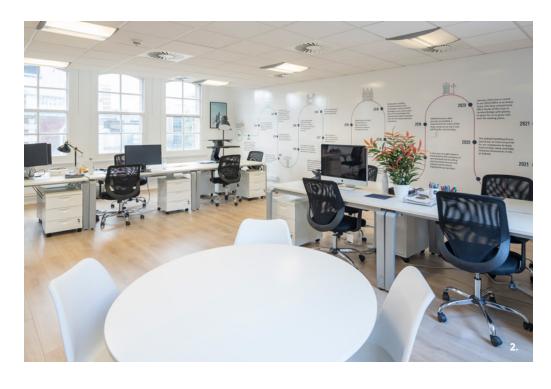

# Borough

Flexible / Managed Workspace From £250 Per Desk

#### **Borough**

## Ready for growth





215-221 Borough High Street offers a range of flexible office units, suitable for forward thinking businesses looking to grow.

Located a stone's throw from Borough station, in the Southbank district of London - fast becoming one of London's premier work, leisure and dining destinations.

Space from £250 per desk

- Exterior
- 2. Unit 5

## **Key facts**

## More is less

The building offers self-contained spaces and a whole host of features, with everything included in a convenient 'all in' cost. The units are fully customisable, taking the hassle out of moving into a new workspace.





Central London location



Unrivalled local amenities



All-inclusive pricing



Custom fit-out



Self-contained spaces



Great natural light



24-hour access



- 1. Reception
- 2. Unit 1.B

#### L