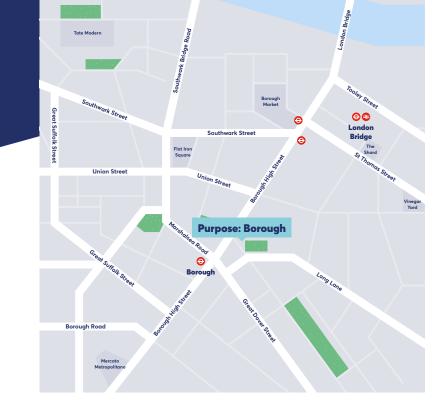

#### Location

- 1. Borough Market
- 2. Padella
- 3. Flat Iron Square
- 4. Caravan
- 5. Bao

## The local area is renowned for its vibrant amenities that will all be on your doorstep.

Borough Market is only a short walk away, with its world-famous food and drink offerings. Flat Iron Square is also nearby, with numerous restaurants and bars.

## Better connected

01

06

41

The building is well served for transport connections, with Borough station opposite and London Bridge station only a short walk away.

Borough will take you into the City and beyond, and London Bridge offers speedy access to the Thameslink and National Rail services, along with Gatwick Airport.