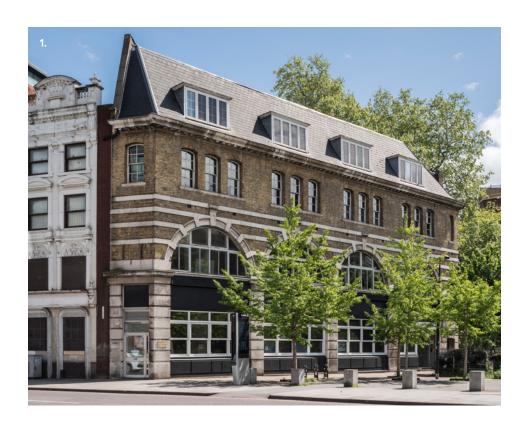

# Borough

Flexible / Managed Workspace From £250 Per Desk

#### **Borough**

## Ready for growth





215-221 Borough High Street offers a range of flexible office units, suitable for forward thinking businesses looking to grow.

Located a stone's throw from Borough station, in the Southbank district of London - fast becoming one of London's premier work, leisure and dining destinations.

Space from £250 per desk

- Exterior
- 2. Unit 5

## **Key facts**

## More is less

The building offers self-contained spaces and a whole host of features, with everything included in a convenient 'all in' cost. The units are fully customisable, taking the hassle out of moving into a new workspace.





Central London location



Unrivalled local amenities



All-inclusive pricing



Custom fit-out



Self-contained spaces



Great natural light



24-hour access



- 1. Reception
- 2. Unit 1.B

####