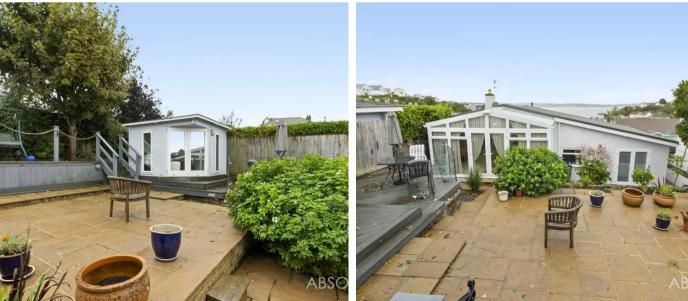

#### Garden

The level, south facing, rear garden with summer house is laid mainly to patio and decking, perfect for entertaining.