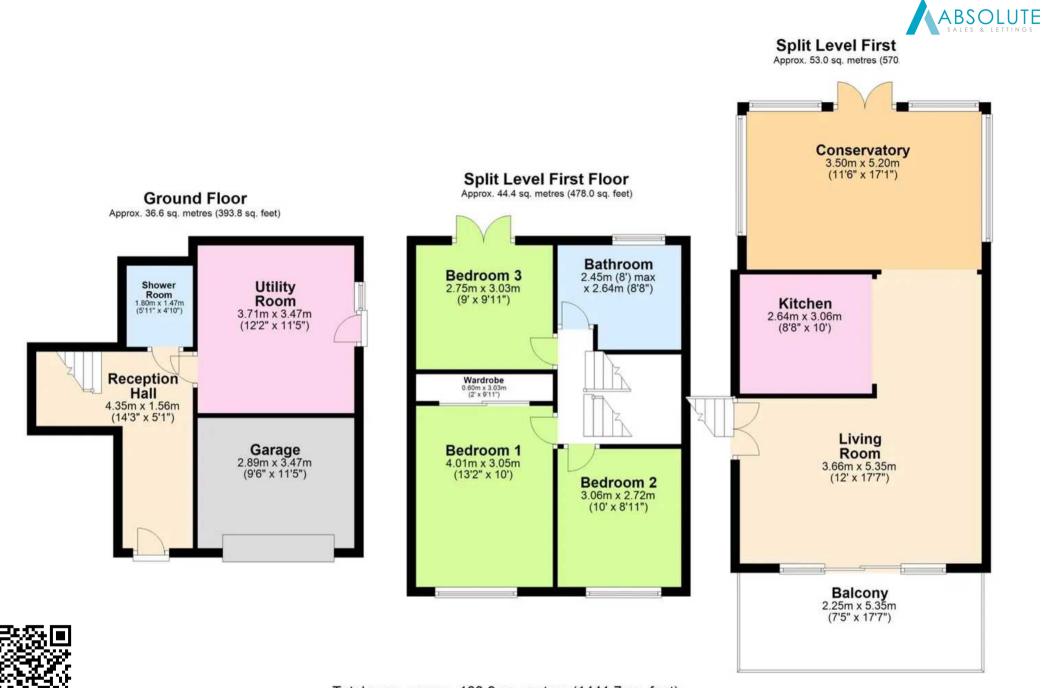

Total area: approx. 133.9 sq. metres (1441.7 sq. feet)

Approx Plan produced using PlanUp.