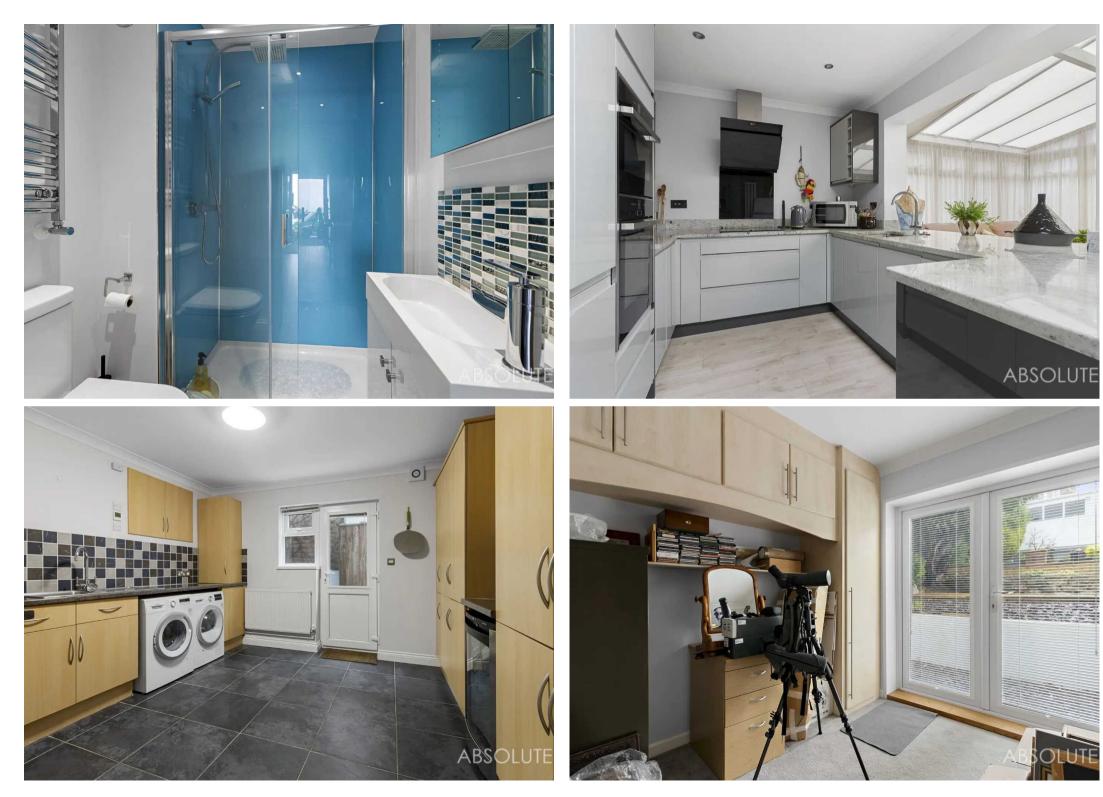

The modern kitchen is complete with integrated appliances and is perfect for those who love to cook. Additionally, there is a large utility room, providing ample storage and laundry facilities. Upstairs, you will find three double bedrooms, offering plenty of space for a growing family or visiting guests.