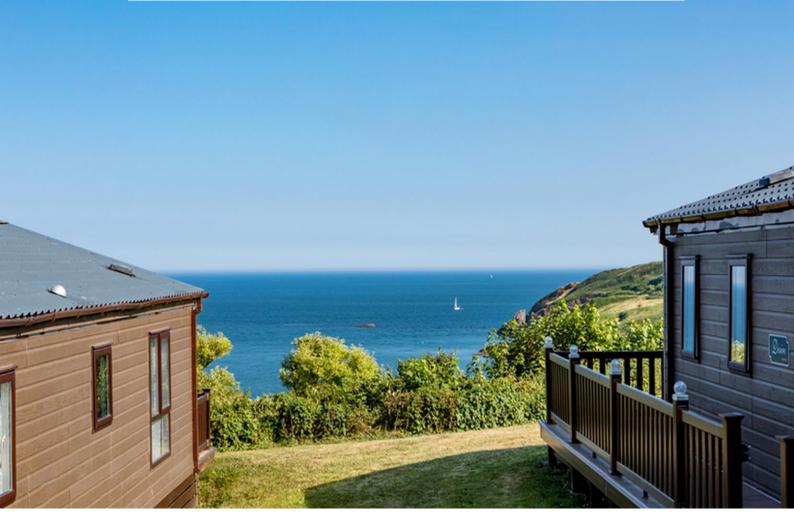

# Mudstone Lane, Brixham, TQ5 9EJ

Brand New Luxury Holiday Lodges in Sought After Berry Head

- Open Plan Lounge/Diner/Kitchens with Built-in Appliances
- 2-3 Bedrooms, Master with En Suite Facilities
- Family Bathrooms
- Large Balcony with Sea Views\*
- Allocated Parking
- Gas Central Heating
- uPVC Double Glazing
- 11.5 Months Holiday Use
- Fully Furnished
- Available Immediately
- FREE PITCH FEES FOR 2019

# Prices From £157,000 & Free Pitch Fees for 2019!

Located in the Picturesque Berry Head area of Brixham with Stunning Views over St. Marys Bay is Riviera Bay Holiday Park. Available to buy for use 11.5 months a year are these stunning Luxury Holiday Lodges with 2-3 Bedrooms, stylish open plan living accommodation including a fully fitted kitchen with integrated appliances. The lodges are also available fully furnished and are purchased ready to use.

Riviera Bay itself is in the soughtafter Berry Head area close to stunning Berry Head Country Park with its Napoleonic Forts and picturesque sea views. Brixham Town Centre is approximately 1 mile distant with its array of amenities & facilities as well as the bustling Brixham Harbour surrounded by a range of boutique shops, bars and restaurants.