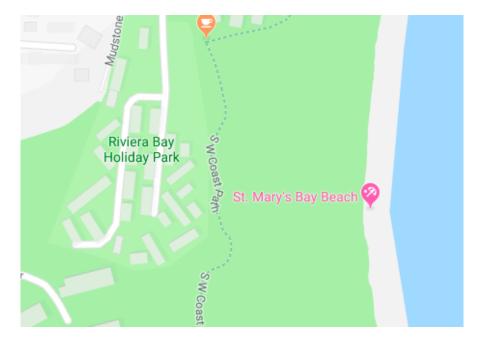

# Prices From £157,000 & Free Pitch Fees for 2019!

Located in the Picturesque Berry Head area of Brixham with Stunning Views over St. Marys Bay is Riviera Bay Holiday Park. Available to buy for use 11.5 months a year are these stunning Luxury Holiday Lodges with 2-3 Bedrooms, stylish open plan living accommodation including a fully fitted kitchen with integrated appliances. The lodges are also available fully furnished and are purchased ready to use.

Riviera Bay itself is in the soughtafter Berry Head area close to stunning Berry Head Country Park with its Napoleonic Forts and picturesque sea views. Brixham Town Centre is approximately 1 mile distant with its array of amenities & facilities as well as the bustling Brixham Harbour surrounded by a range of boutique shops, bars and restaurants.