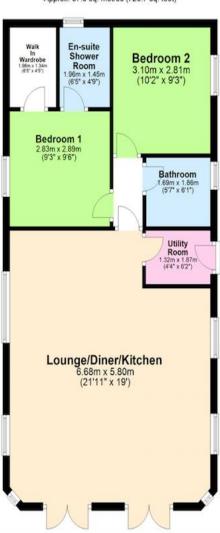

#### Ground Floor Approx. 72.1 sq. metres (776.5 sq. feet)

Total area: approx. 72.1 sq. metres (776.5 sq. feet)

### Ground Floor

#### **Ground Floor**

Approx. 67.5 sq. metres (726.7 sq. feet)

## Have a property to sell or let?

If you are considering selling or letting your home please contact Absolute Sales & Lettings the toprated agent in Torbay on

Total area: approx. 72.1 sq. metres (776.5 sq. feet)