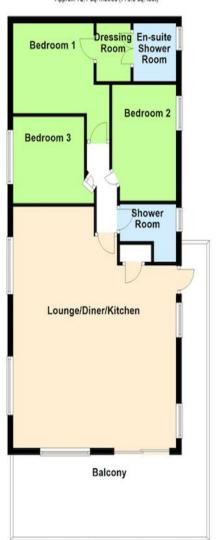

#### Ground Floor Approx. 72.1 sq. metres (776.5 sq. feet)

Total area: approx. 72.1 sq. metres (776.5 sq. feet)

### Ground Floor