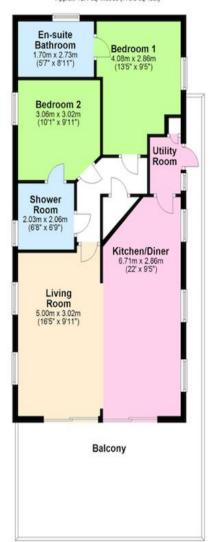

#### **Ground Floor**

Approx. 67.5 sq. metres (726.7 sq. feet)

## Have a property to sell or let?

If you are considering selling or letting your home please contact Absolute Sales & Lettings the toprated agent in Torbay on

Total area: approx. 72.1 sq. metres (776.5 sq. feet)