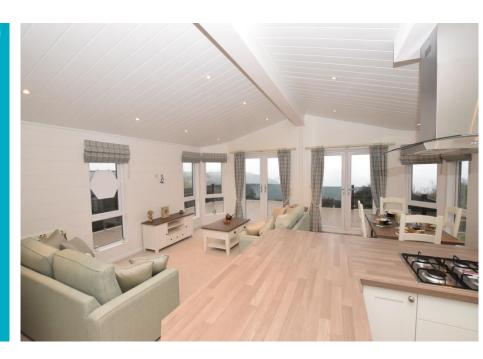

# Mudstone Lane, Brixham, TQ5 9EJ

Brand New Luxury Holiday Lodges in Sought After Berry Head

- Open Plan Lounge/Diner/Kitchens with Built-in Appliances
- 2-3 Bedrooms, Master with En Suite Facilities
- Family Bathrooms
- Large Balcony with Sea Views\*
- Allocated Parking
- Gas Central Heating
- uPVC Double Glazing
- 11.5 Months Holiday Use
- Fully Furnished
- Available Immediately
- FREE PITCH FEES FOR 2019

# Prices From £157,000 & Free Pitch Fees for 2019!

Located in the Picturesque Berry Head area of Brixham with Stunning Views over St. Marys Bay is Riviera Bay Holiday Park. Available to buy for use 11.5 months a year are these stunning Luxury Holiday Lodges with 2-3 Bedrooms, stylish open plan living accommodation including a fully fitted kitchen with integrated appliances. The lodges are also available fully furnished and are purchased ready to use.