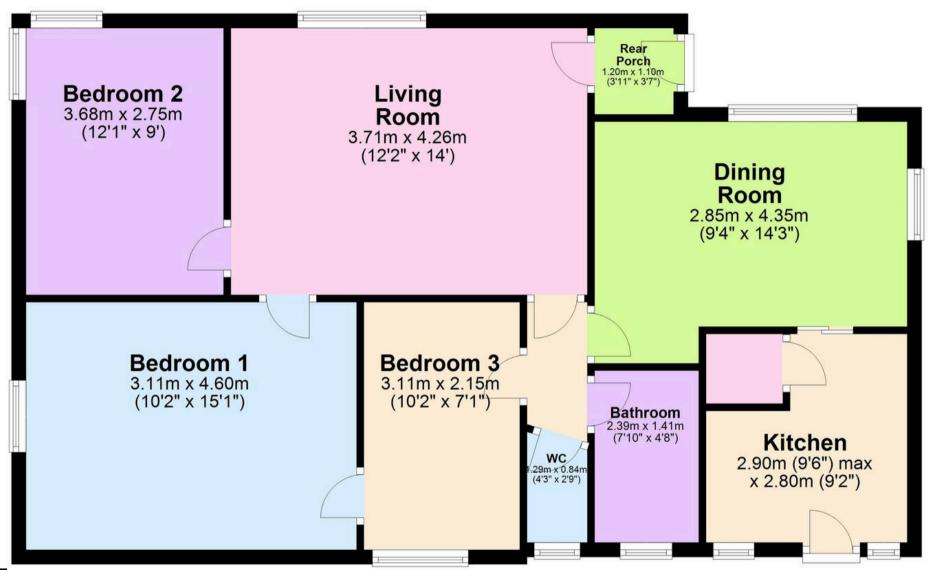

# **Ground Floor**

Approx. 79.1 sq. metres (850.9 sq. feet)

Total area: approx. 79.1 sq. metres (850.9 sq. feet)