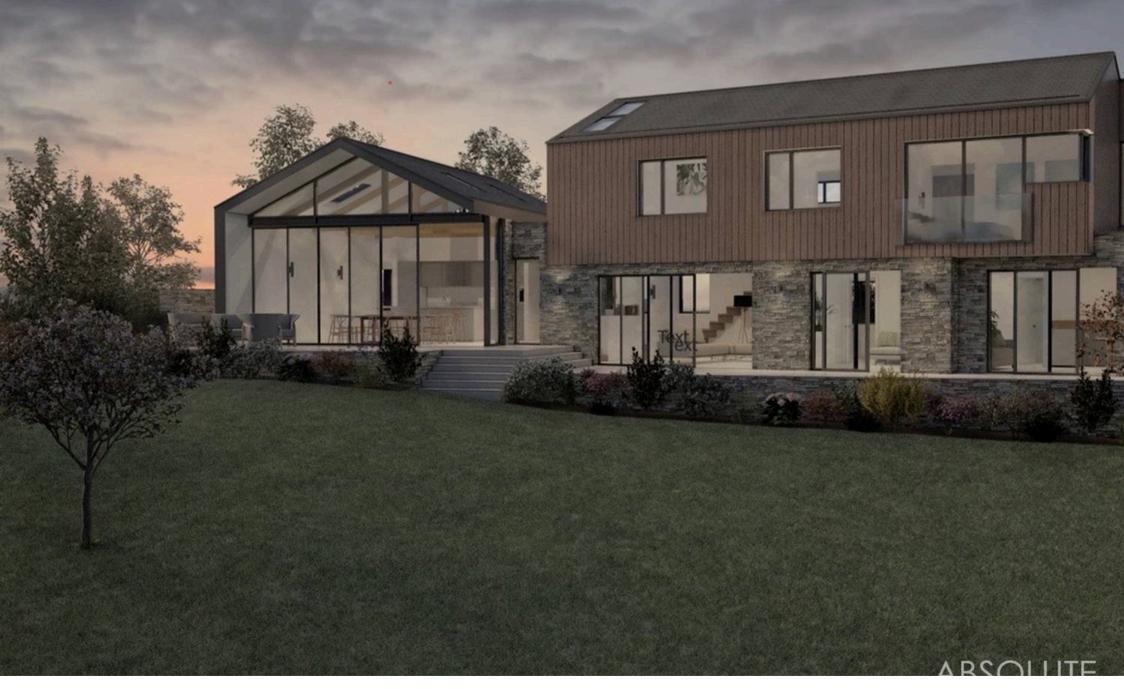

#### **Brixham**

Desirable detached property with planning permission with three bedrooms, stunning sea and countryside views, sitting room, dining room, fitted kitchen, bathroom. No onward chain, ideal for bespoke transformation into a modern family home. Serene location with driveway and sunny garden.

Council Tax band: D

Tenure: Freehold

EPC Energy Efficiency Rating: E

EPC Environmental Impact Rating: F

- A unique opportunity to buy a detached property with outstanding views that has planning permission to create a modern three bedroom family home
- Outstanding sea and rural views
- Living room
- Dining room
- Family bathroom
- Rear garden enjoying a sunny open aspect