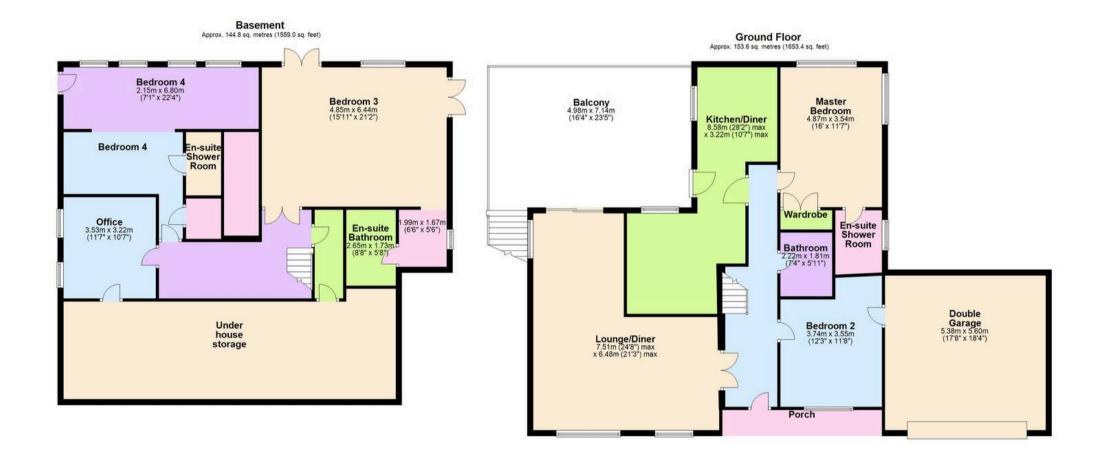

Council Tax band: F

Tenure: Freehold

EPC Energy Efficiency Rating: C

- An executive style detached family home on a generous size plot
- Lounge/diner
- Good size roof terrace with open views
- Four double bedrooms, three with en suite facilities
- Family bathroom
- Study/bedroom five
- Good size rear garden enjoying a South facing aspect