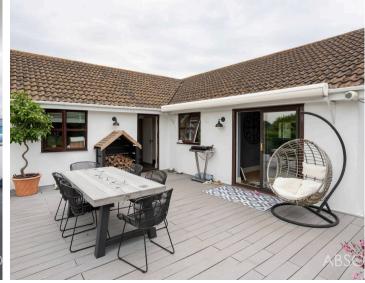

## Brixham

Nestled in an exclusive enclave, this executive detached home offers luxury and functionality. Features include a spacious lounge/diner, fitted kitchen, roof terrace, four double bedrooms, study/bedroom, double garage, driveway, and large garden. Conveniently located near amenities and schools.

Council Tax band: F

Tenure: Freehold

EPC Energy Efficiency Rating: C

- An executive style detached family home on a generous size plot
- Lounge/diner
- Good size roof terrace with open views
- Four double bedrooms, three with en suite facilities
- Family bathroom
- Study/bedroom five
- Good size rear garden enjoying a South facing aspect