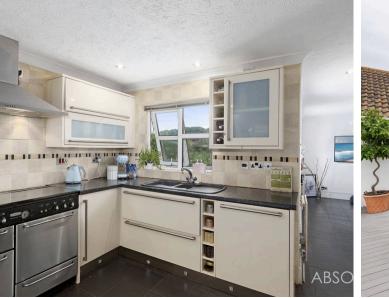

## Brixham

Nestled in an exclusive enclave, this executive detached home offers luxury and functionality. Features include a spacious lounge/diner, fitted kitchen, roof terrace, four double bedrooms, study/bedroom, double garage, driveway, and large garden. Conveniently located near amenities and schools.