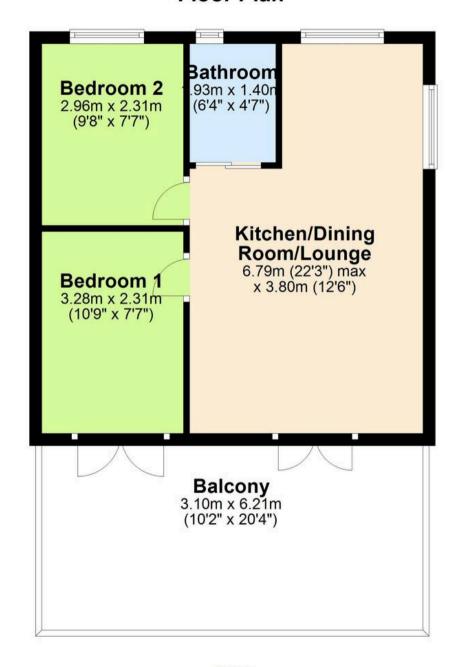

The Cove

#### Fishcombe Road, Brixham

The property is situated approximately 1/2 a mile from Brixham town centre which boasts an array of shops, facilities and amenities as well as the picturesque Brixham harbour surrounded by a range of boutique shops, bars and restaurants. From here you can find the main number 12 bus route with connections to the neighbouring towns of Paignton and Torquay. The development sits above Fishcombe Cove and has access onto the path leading to the beach as well as having direct access out onto the South West coast path through Churston Woods leading down to the stunning Churston Cove.

# Absolute Sales & Lettings

Absolute Sales & Lettings, 36 Fore Street - TQ5 8DZ 01803 214214

brixham@movewithabsolute.co.uk

movewithabsolute.co.uk/







# Floor Plan