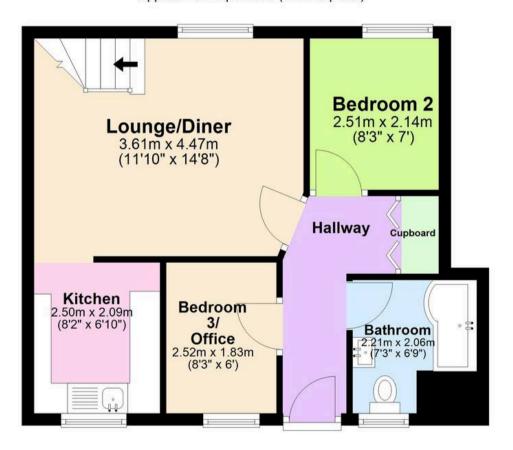

ed right outside

#### Flat C

#### Rockmount, Brixham

The property is situated just a short walk to the harbour, surrounded by a range of boutique shops, bars and restaurants. It's also a short walk to the town centre where you can find an array of shops, amenities and facilities. The main bus service can be found here with connections to the neighbouring towns of Paignton & Torquay. Stunning Berry Head country park is approximately 1/2 - 1/3 quarters of mile distant where you can find the Napoleonic forts and also provides access onto the South West coastal path.

## **Absolute Sales & Lettings**

Absolute Sales & Lettings, 36 Fore Street - TQ5 8DZ 01803 214214

brixham@movewithabsolute.co.uk
movewithabsolute.co.uk/









# **Ground Floor**

Approx. 43.1 sq. metres (463.9 sq. feet)



## **First Floor**

Approx. 31.2 sq. metres (335.6 sq. feet)