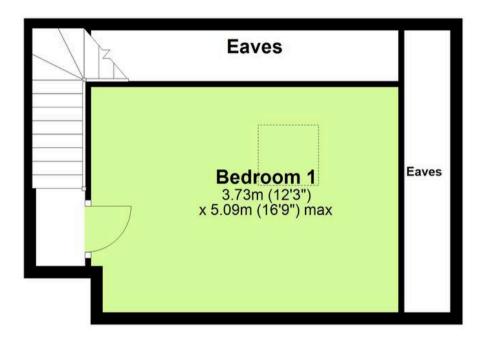

erty is situated just a short walk to the harbour, surrounded by a range of boutique shops, bars and restaurants. It's also a short walk to the town centre where you can find an array of shops, amenities and facilities. The main bus service can be found here with connections to the neighbouring towns of Paignton & Torquay. Stunning Berry Head country park is approximately 1/2 - 1/3 quarters of mile distant where you can find the Napoleonic forts and also provides access onto the South West coastal path.

## **Absolute Sales & Lettings**

Absolute Sales & Lettings, 36 Fore Street - TQ5 8DZ 01803 214214

brixham@movewithabsolute.co.uk
movewithabsolute.co.uk/









# **Ground Floor**

Approx. 43.1 sq. metres (463.9 sq. feet)



## **First Floor**

Approx. 31.2 sq. metres (335.6 sq. feet)