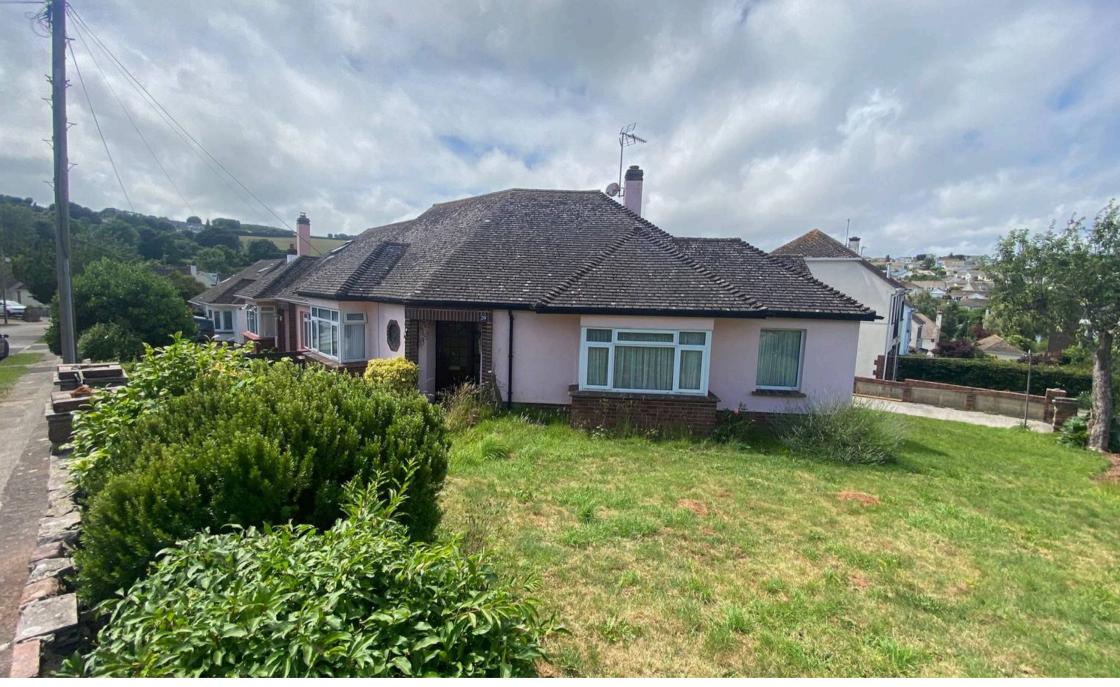

20 Beverley Rise, Brixham - TQ5 9NQ Guide Price £380,000

## 20 Beverley Rise

Brixham,

Delightful family home with 3 bedrooms and an office space, large lounge/diner, fully fitted country kitchen, large sunny garden, detached garage, parking for 3 cars. Ideal for outdoor activities, located near Brixham town centre, schools, and bus routes. Offered with no onward chain.

Council Tax band: C

Tenure: Freehold

- Large corner plot
- Three double bedrooms and a fourth bedroom/office
- Large sunny garden
- Detached garage
- Driveway parking for three cars
- Large lounge/diner
- Fully fitted country kitchen
- Ideal family home
- Close to Brixham town centre, bus routes and schools
- Internal viewing highly recommended!