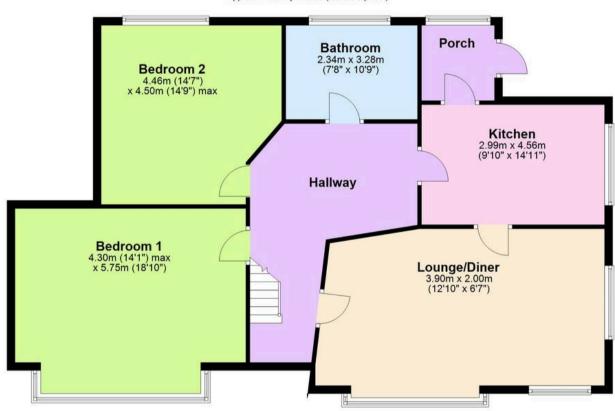

Brixham,

The property is located in a tucked away location approximately 2/3 of a mile from Brixham town centre which is a near level walk which boasts an array of shops, amenities and facilities as well as the picturesque Brixham harbour surrounded by range of boutique shops, bars and restaurants. The main 12 bus service can be found at the end of the road with connections to the neighbouring towns of Paignton and Torquay as well as back into Brixham. Churstons 18-hole golf course is just 1 1/2 miles distance and the property has easy access in and out of Brixham.

### **Absolute Sales & Lettings**

Absolute Sales & Lettings, 36 Fore Street - TQ5 8DZ 01803 214214

brixham@movewithabsolute.co.uk movewithabsolute.co.uk/









# Ground Floor Approx. 116.8 sq. metres (1256.9 sq. feet)



#### First Floor

Approx. 29.9 sq. metres (322.3 sq. feet)