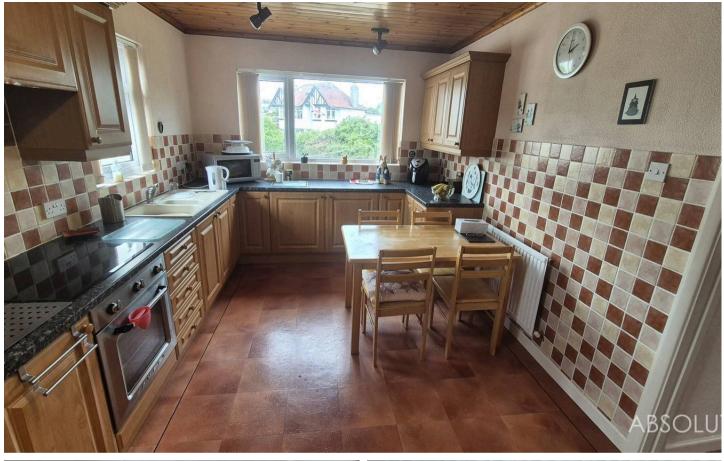

Council Tax band: C

Tenure: Freehold

- Large corner plot
- Three double bedrooms and a fourth bedroom/office
- Large sunny garden
- Detached garage
- Driveway parking for three cars
- Large lounge/diner
- Fully fitted country kitchen
- Ideal family home
- Close to Brixham town centre, bus routes and schools
- Internal viewing highly recommended!