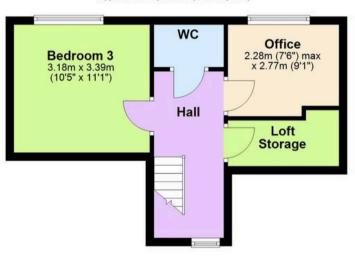

approximately 2/3 of a mile from Brixham town centre which is a near level walk which boasts an array of shops, amenities and facilities as well as the picturesque Brixham harbour surrounded by range of boutique shops, bars and restaurants. The main 12 bus service can be found at the end of the road with connections to the neighbouring towns of Paignton and Torquay as well as back into Brixham. Churstons 18-hole golf course is just 1 1/2 miles distance and the property has easy access in and out of Brixham.

### **Absolute Sales & Lettings**

Absolute Sales & Lettings, 36 Fore Street - TQ5 8DZ 01803 214214

brixham@movewithabsolute.co.uk movewithabsolute.co.uk/









# Ground Floor Approx. 116.8 sq. metres (1256.9 sq. feet)



#### First Floor

Approx. 29.9 sq. metres (322.3 sq. feet)