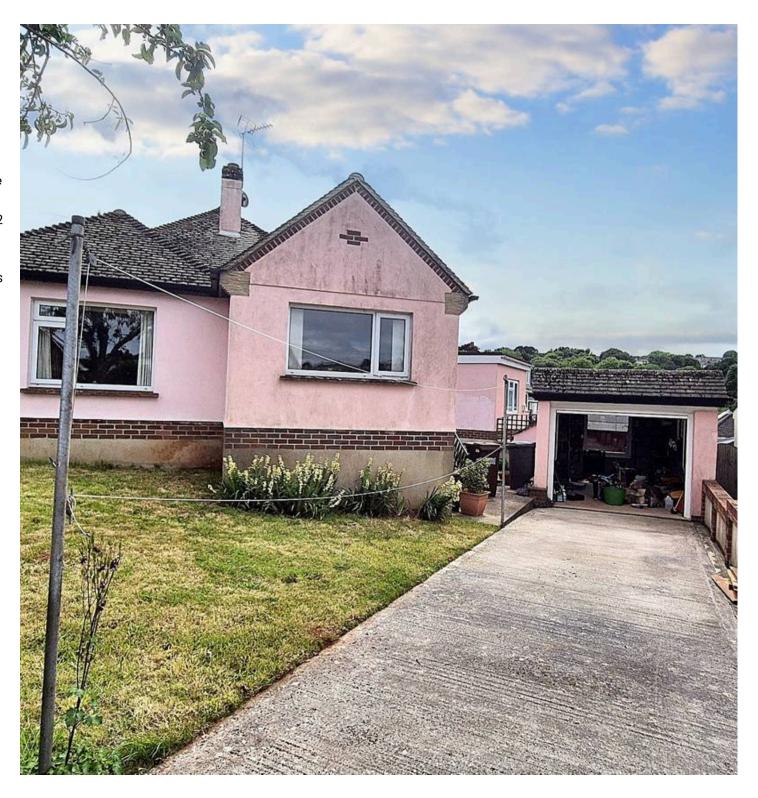

## 20 Beverley Rise

Brixham,

Delightful family home with 3 bedrooms and an office space, large lounge/diner, fully fitted country kitchen, large sunny garden, detached garage, parking for 3 cars. Ideal for outdoor activities, located near Brixham town centre, schools, and bus routes. Offered with no onward chain.

Council Tax band: C

Tenure: Freehold

- Large corner plot
- Three double bedrooms and a fourth bedroom/office
- Large sunny garden
- Detached garage
- Driveway parking for three cars
- Large lounge/diner
- Fully fitted country kitchen
- Ideal family home
- Close to Brixham town centre, bus routes and schools
- Internal viewing highly recommended!

# 20 Beverley Rise

Brixham,

The property is located in a tucked away location approximately 2/3 of a mile from Brixham town centre which is a near level walk which boasts an array of shops, amenities and facilities as well as the picturesque Brixham harbour surrounded by range of boutique shops, bars and restaurants. The main 12 bus service can be found at the end of the road with connections to the neighbouring towns of Paignton and Torquay as well as back into Brixham. Churstons 18-hole golf course is just 1 1/2 miles distance and the property has easy access in and out of Brixham.