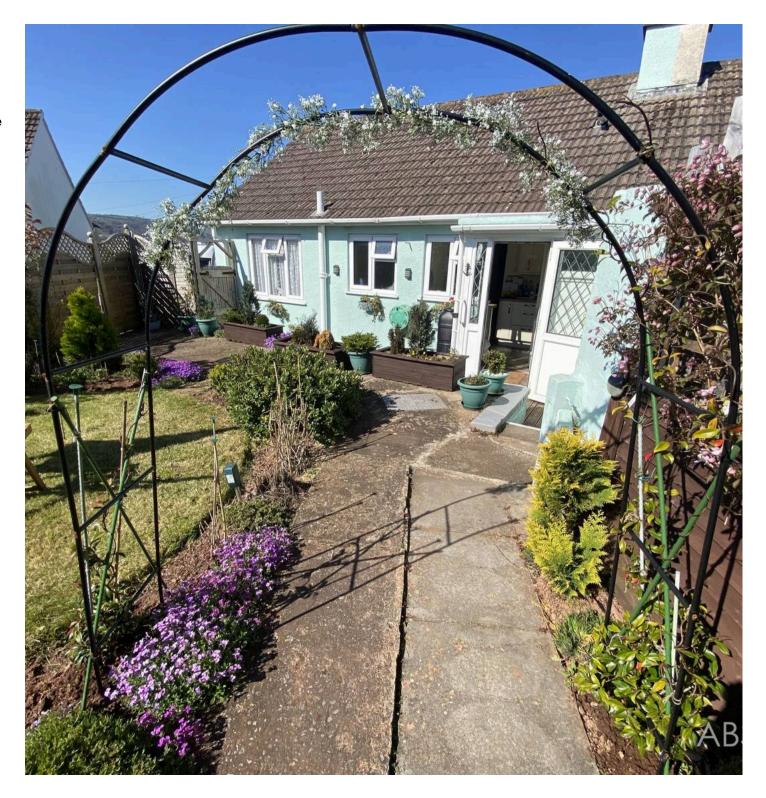

# 21 Edinburgh Road

Brixham,

Charming 2-bed semi-detached bungalow in Berry Head. Well-maintained exterior, driveway parking for 2. Spacious interior, delightful rear garden. Ideal for first-time buyers or downsizers. EPC - D. Outdoor haven for relaxation and entertaining.

Council Tax band: B

Tenure: Freehold

- 2 Bedroom semi detached bungalow
- Driveway parking for 2 vehicles
- Beautiful and sunny rear garden
- Gas central heating
- Located on the popular berry head side of town
- Close to local schooling
- No chain
- Internal viewing highly recommended
- EPC D

#### Brixham

The property is situated approximately 3/4 of a mile from Brixham town centre which boasts an array of shops, amenities and facilities, as well as the charming harbour surrounded by an array of boutique shops, bars and restaurants. Picturesque St. Mary's beach and Sharkham Point are both walking distance, as is the sought after C of E Primary School, Brixham College, Rugby Club and Swimming Pool.