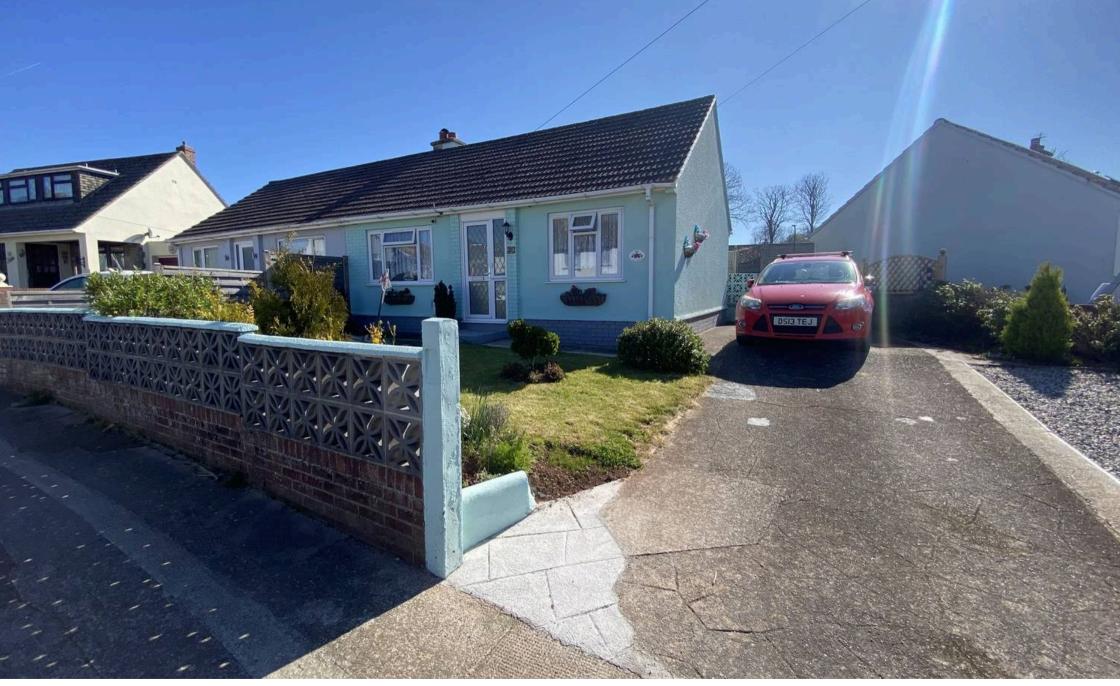

21 Edinburgh Road, Brixham - TQ5 9PH Guide Price £272,500

# 21 Edinburgh Road

Brixham,

Charming 2-bed semi-detached bungalow in Berry Head. Well-maintained exterior, driveway parking for 2. Spacious interior, delightful rear garden. Ideal for first-time buyers or downsizers. EPC - D. Outdoor haven for relaxation and entertaining.

Council Tax band: B

Tenure: Freehold

- 2 Bedroom semi detached bungalow
- Driveway parking for 2 vehicles
- Beautiful and sunny rear garden
- Gas central heating
- Located on the popular berry head side of town
- Close to local schooling
- No chain
- Internal viewing highly recommended
- EPC D