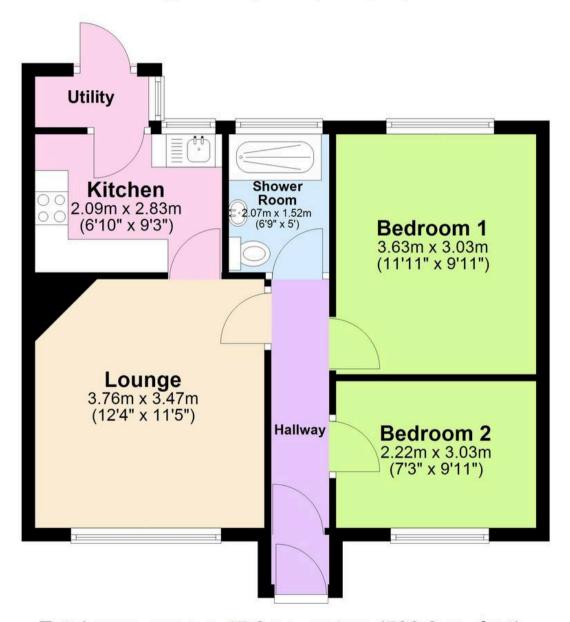

### **Ground Floor**

Approx. 47.3 sq. metres (509.2 sq. feet)

Total area: approx. 47.3 sq. metres (509.2 sq. feet)