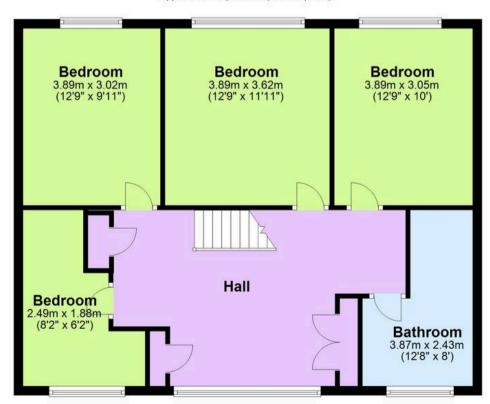

### **First Floor**

Approx. 77.7 sq. metres (836.2 sq. feet)

Total area: approx. 163.9 sq. metres (1764.6 sq. feet)