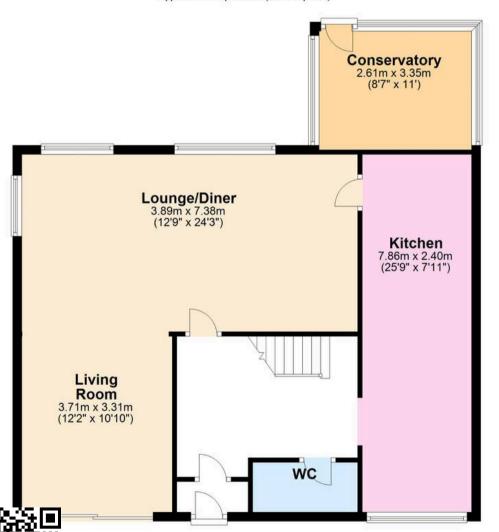

Quiet cul-de-sac location
- No onward chain

# 52 Langley Avenue

Brixham,

The property is situated approximately 3/4 of a mile from Brixham town centre which boasts an array of shops, facilities and amenities as well as the picturesque Brixham harbour surrounded by a range of boutique shops, bars and restaurants. The main number 12 bus service can be found here with connections to the neighbouring towns of Paignton and Torquay. Primary and secondary schooling are both located within a quarter to half a mile distance, as is Brixham rugby club and swimming pool.

## **Absolute Sales & Lettings**

Absolute Sales & Lettings, 36 Fore Street - TQ5 8DZ 01803 214214

brixham@movewithabsolute.co.uk movewithabsolute.co.uk/









#### **Ground Floor**

Approx. 86.3 sq. metres (928.4 sq. feet)



### **First Floor**

Approx. 77.7 sq. metres (836.2 sq. feet)



Total area: approx. 163.9 sq. metres (1764.6 sq. feet)