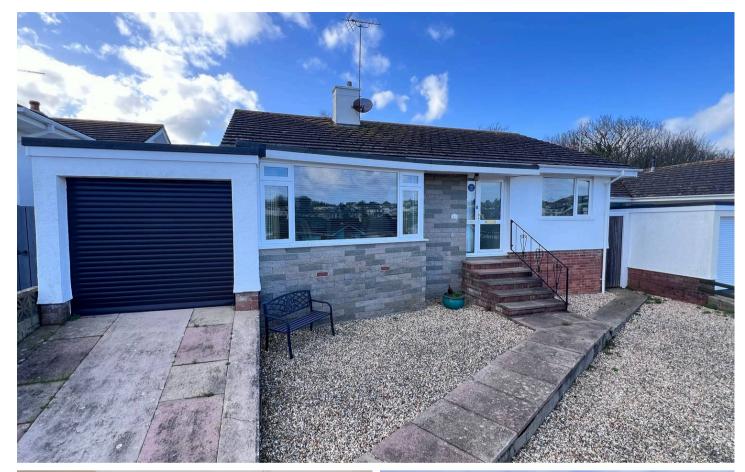

#### Brixham, Brixham

Charming 2-bed detached bungalow in soughtafter location. Well-proportioned rooms, modern conveniences, front and rear gardens, driveway, single garage. Ideal for families seeking comfort and practicality with no onward chain. Viewing recommended to appreciate its warmth and character.

Council Tax band: D

Tenure: Freehold

- Detached bungalow on a good size plot in a sought after location
- Reception hall
- Living room, dining room and fitted kitchen
- Shower room and separate WC
- Driveway parking and single garage
- Front and rear gardens
- Gas central heating and uPVC double glazing
- Internal viewing highly recommended