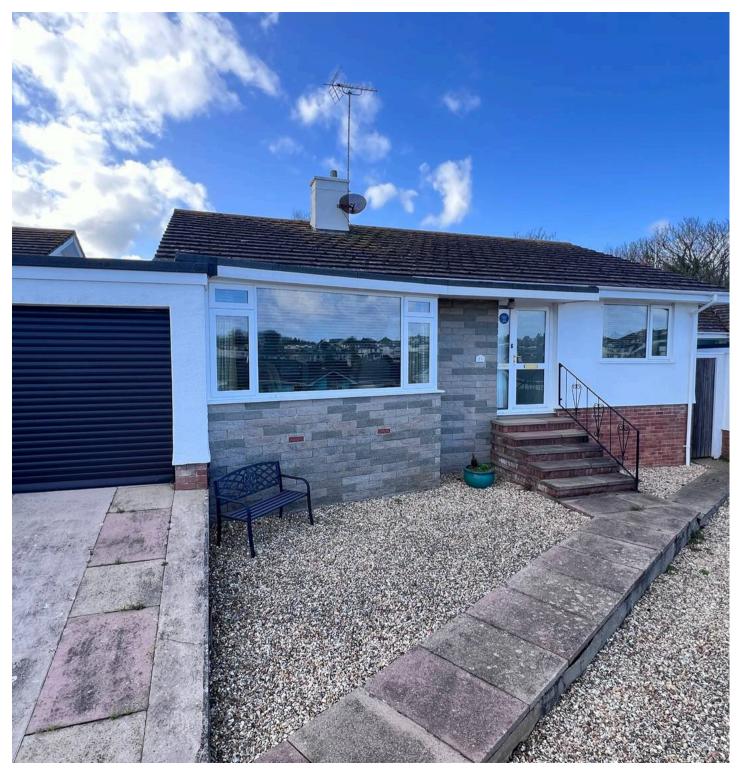

#### Brixham, Brixham

Charming 2-bed detached bungalow in soughtafter location. Well-proportioned rooms, modern conveniences, front and rear gardens, driveway, single garage. Ideal for families seeking comfort and practicality with no onward chain. Viewing recommended to appreciate its warmth and character.

Council Tax band: D

Tenure: Freehold

- Detached bungalow on a good size plot in a sought after location
- Reception hall
- Living room, dining room and fitted kitchen
- Shower room and separate WC
- Driveway parking and single garage
- Front and rear gardens
- Gas central heating and uPVC double glazing
- Internal viewing highly recommended