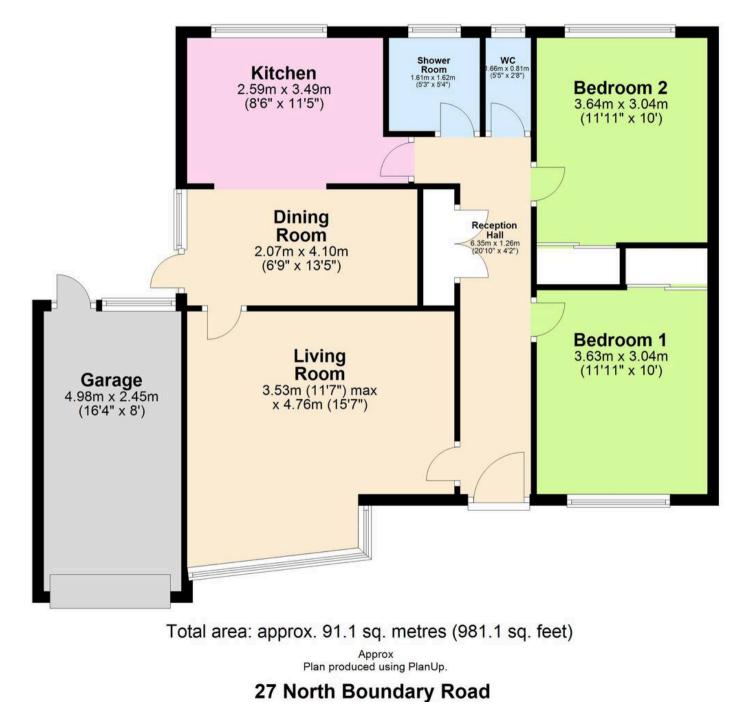

illar Avenue where you can find a local convenience store, DIY handyman, hairdressers and public house. For keen walkers and dog owners nearby Battery Gardens is also just a short level walk away with access out onto the South West coast path where you can enjoy stunning views. Brixham town centre is approximately 1 mile distance which boasts an array of shops amenities and facilities as well as the picturesque Brixham harbour surrounded by a range of boutique shops, bars and restaurants. Here you can find the main number 12 bus service which connect to the neighbouring towns of Paignton and Torquay.

# Absolute Sales & Lettings

Absolute Sales & Lettings, 27 Hyde Road - TQ4 5BP 01803 890110

paignton@movewithabsolute.co.uk

http://www.movewithabsolute.co.uk







### **Ground Floor**