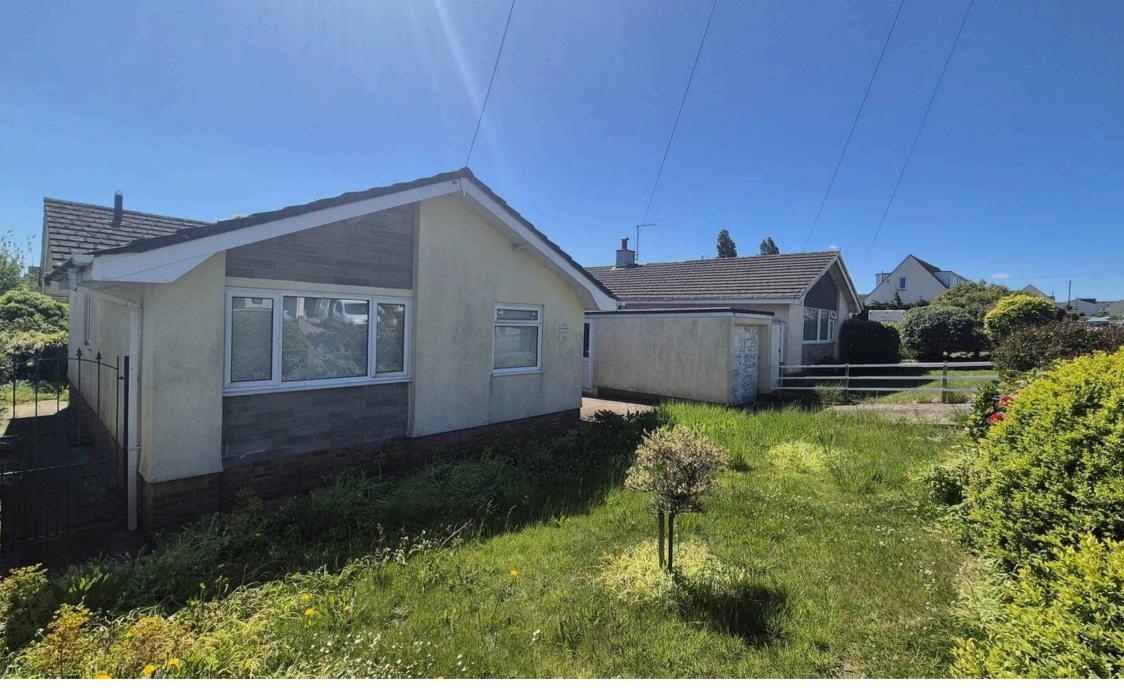

## 20 North Boundary Road

Brixham,

Charming 3-bed bungalow with no chain in sought-after area. Level access and a spacious lounge/diner. Near gardens, beaches, and shops. Driveway, garage, and large garden. Ideal for peaceful living with convenience. No chain Council Tax band: D

Tenure: Freehold

EPC Energy Efficiency Rating: D

EPC Environmental Impact Rating: D

- Driveway parking for up to 2 cars
- Level access
- Large level rear gardens
- Lounge/diner
- Detached bungalow
- Located close to Battery gardens, beaches and coastal walks
- Located near bus routes and local shops
- Sun lounge
- Garage
- No chain

## 20 North Boundary Road

Brixham,

The property is situated on the popular Furzeham side of Brixham just a short 500 meter walk to the parade of shops at Pillar Avenue where you can find a local convenience store, DIY handyman, hairdressers and public house. For keen walkers and dog owners nearby Battery Gardens is also just a short level walk away with access out onto the South West coast path where you can enjoy stunning views. Brixham town centre is approximately 1 mile distance which boasts an array of shops amenities and facilities as well as the picturesque Brixham harbour surrounded by a range of boutique shops, bars and restaurants.