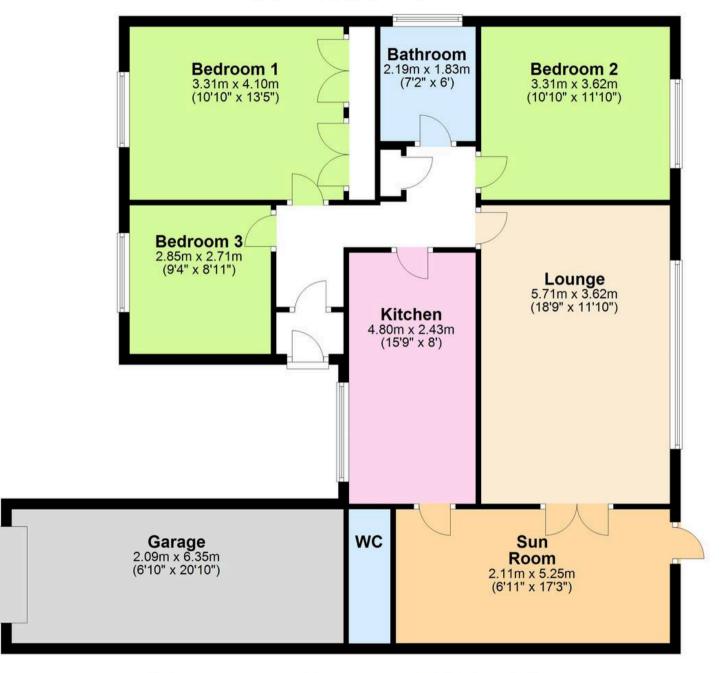

## **Ground Floor**

Approx. 95.6 sq. metres (1028.5 sq. feet)

Total area: approx. 95.6 sq. metres (1028.5 sq. feet)