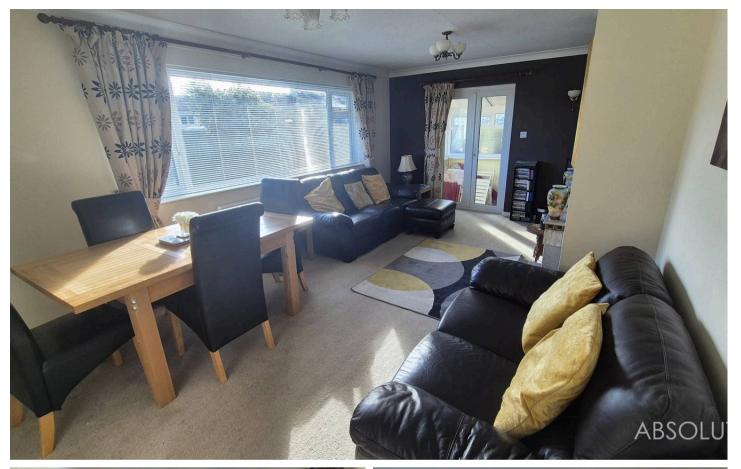

Tenure: Freehold

EPC Energy Efficiency Rating: D

EPC Environmental Impact Rating: D

- Driveway parking for up to 2 cars
- Level access
- Large level rear gardens
- Lounge/diner
- Detached bungalow
- Located close to Battery gardens, beaches and coastal walks
- Located near bus routes and local shops
- Sun lounge
- Garage
- No chain