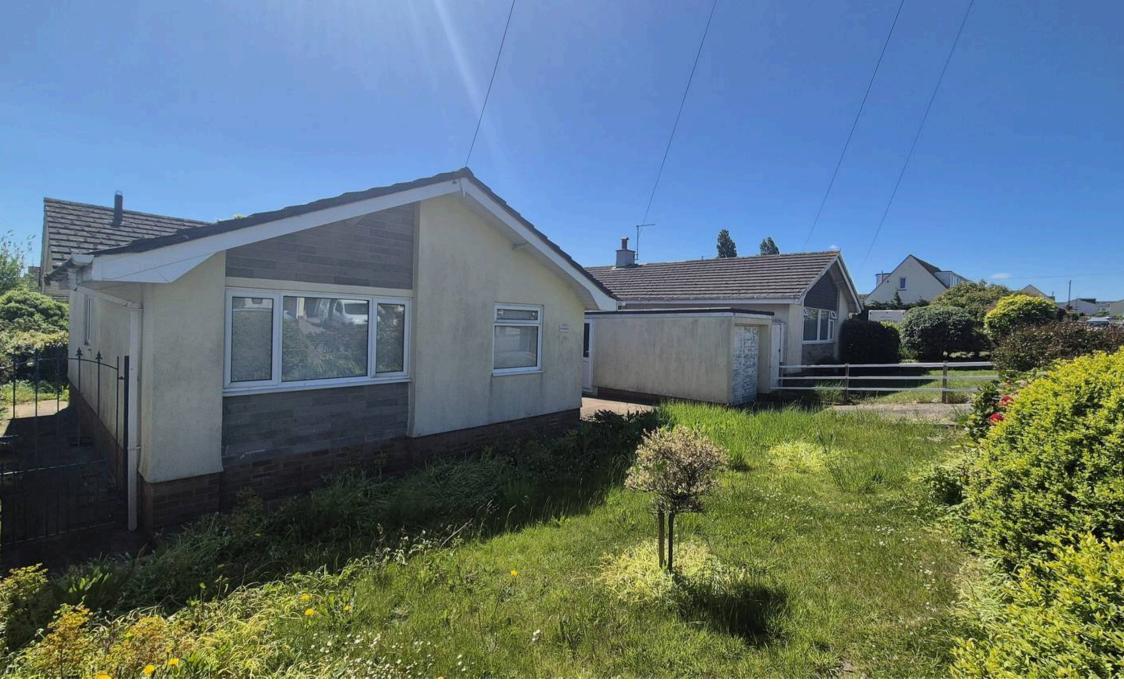

## 20 North Boundary Road

Brixham,

Charming 3-bed bungalow with no chain in sought-after area. Level access and a spacious lounge/diner. Near gardens, beaches, and shops. Driveway, garage, and large garden. Ideal for peaceful living with convenience. No chain Council Tax band: D

Tenure: Freehold

EPC Energy Efficiency Rating: D

EPC Environmental Impact Rating: D

- Driveway parking for up to 2 cars
- Level access
- Large level rear gardens
- Lounge/diner
- Detached bungalow
- Located close to Battery gardens, beaches and coastal walks
- Located near bus routes and local shops
- Sun lounge
- Garage
- No chain

## 20 North Boundary Road

Brixham,

The property is situated on the popular
Furzeham/Copythorne side of Brixham just a short
500 meter walk to the parade of shops at Pillar
Avenue where you can find a local convenience
store, DIY handyman, hairdressers and public house.
For keen walkers and dog owners nearby Battery
Gardens is also just a short level walk away with
access out onto the South West coast path where
you can enjoy stunning views. Brixham town centre
is approximately 1 mile distance which boasts an
array of shops amenities and facilities as well as the
picturesque Brixham harbour surrounded by a
range of boutique shops, bars and restaurants.