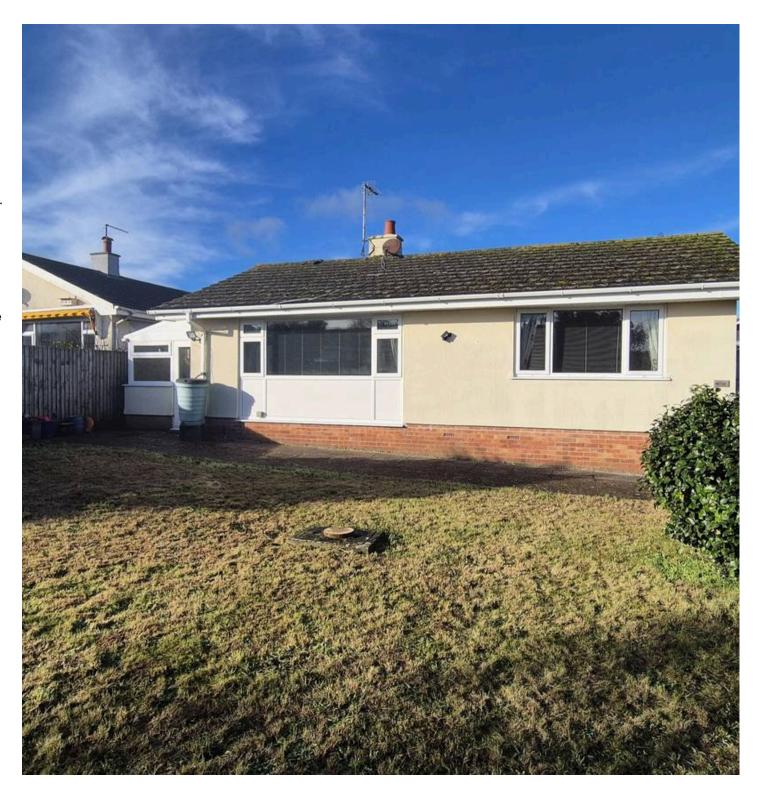

## 20 North Boundary Road

Brixham,

Charming 3-bed bungalow with no chain in sought-after area. Level access and a spacious lounge/diner. Near gardens, beaches, and shops. Driveway, garage, and large garden. Ideal for peaceful living with convenience. No chain Council Tax band: D

Tenure: Freehold

EPC Energy Efficiency Rating: D

EPC Environmental Impact Rating: D

- Driveway parking for up to 2 cars
- Level access
- Large level rear gardens
- Lounge/diner
- Detached bungalow
- Located close to Battery gardens, beaches and coastal walks
- Located near bus routes and local shops
- Sun lounge
- Garage
- No chain

## 20 North Boundary Road

Brixham,

The property is situated on the popular
Furzeham/Copythorne side of Brixham just a short
500 meter walk to the parade of shops at Pillar
Avenue where you can find a local convenience
store, DIY handyman, hairdressers and public house.
For keen walkers and dog owners nearby Battery
Gardens is also just a short level walk away with
access out onto the South West coast path where
you can enjoy stunning views. Brixham town centre
is approximately 1 mile distance which boasts an
array of shops amenities and facilities as well as the
picturesque Brixham harbour surrounded by a
range of boutique shops, bars and restaurants.