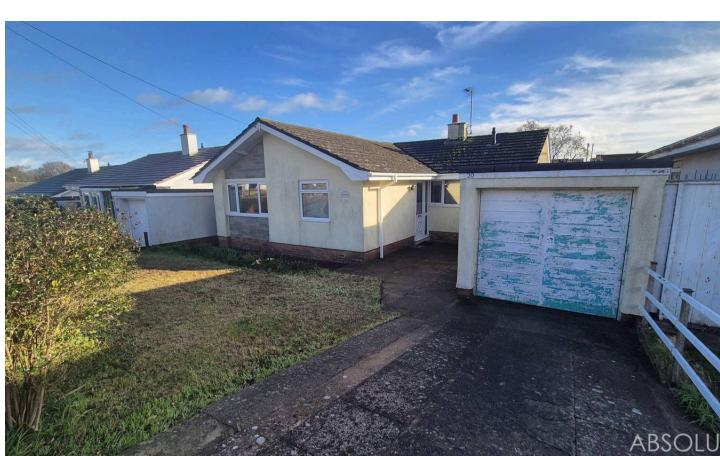

## 20 North Boundary Road

## Brixham, Brixham

3-bed detached bungalow in sought-after area, level access & spacious lounge/diner. Sun lounge, near Battery Gardens & beaches with driveway parking & garage. Large rear garden, perfect for alfresco dining. Tranquil retreat with easy access to nature & amenities.

## Tenure: Freehold

- Driveway parking for up to 2 cars
- Level access
- Large level rear gardens
- Lounge/diner
- Detached bungalow
- Located close to Battery gardens, beaches and coastal walks
- Located near bus routes and local shops
- Sun lounge
- Garage