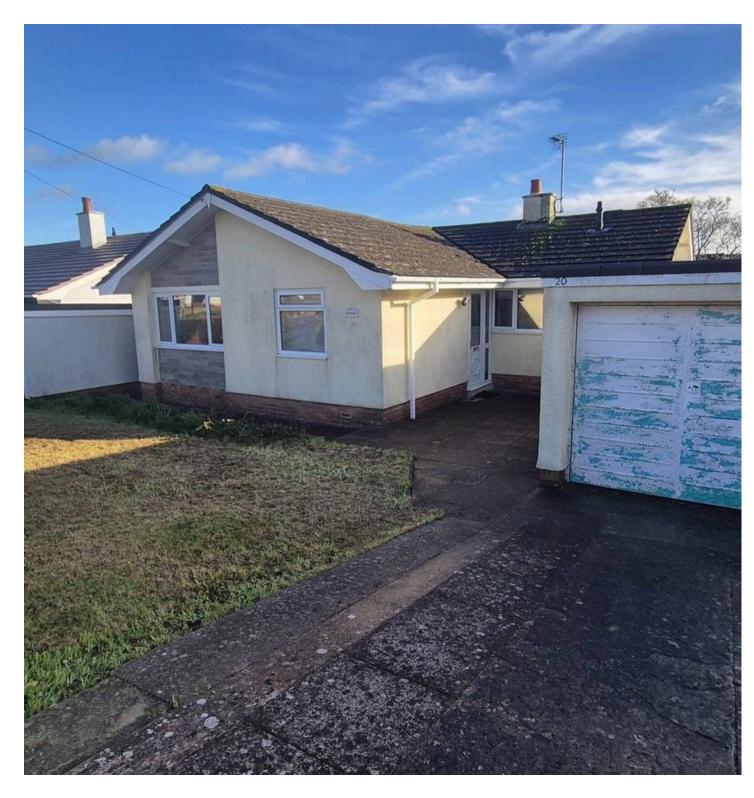

## 20 North Boundary Road

## Brixham, Brixham

3-bed detached bungalow in sought-after area, level access & spacious lounge/diner. Sun lounge, near Battery Gardens & beaches with driveway parking & garage. Large rear garden, perfect for alfresco dining. Tranquil retreat with easy access to nature & amenities.

## Tenure: Freehold

- Driveway parking for up to 2 cars
- Level access
- Large level rear gardens
- Lounge/diner
- Detached bungalow
- Located close to Battery gardens, beaches and coastal walks
- Located near bus routes and local shops
- Sun lounge
- Garage