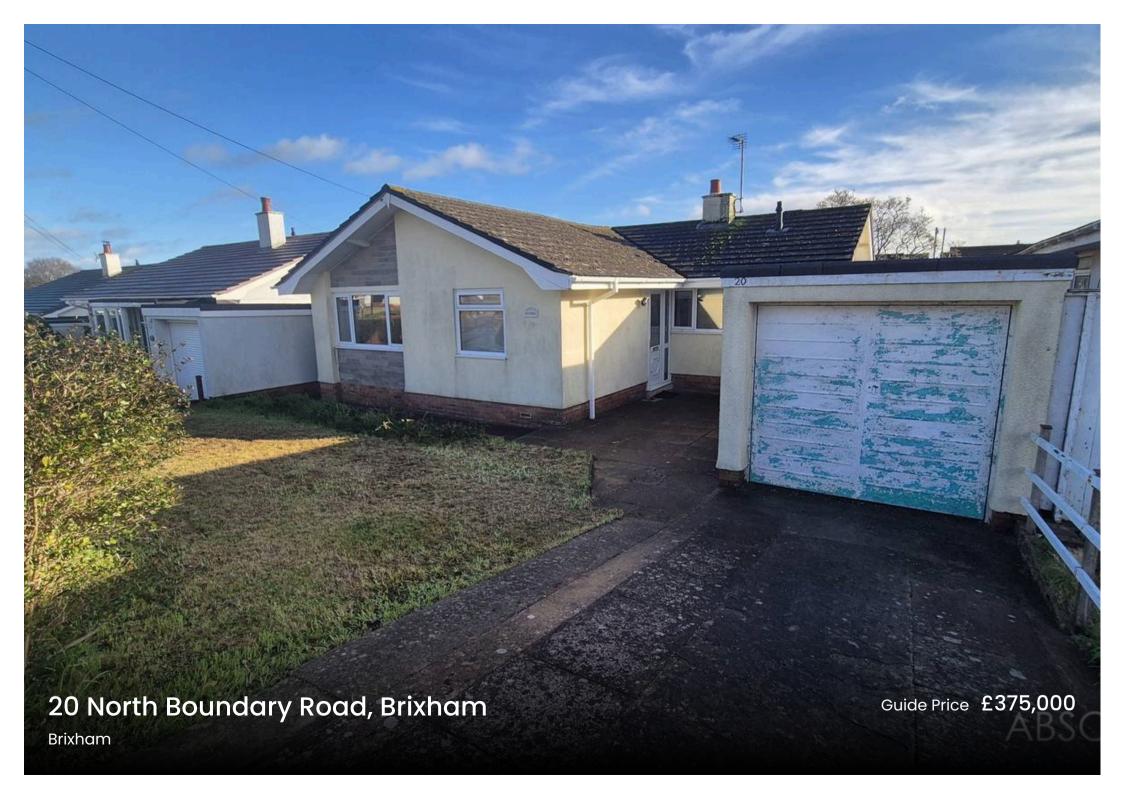

## 20 North Boundary Road

## Brixham, Brixham

3-bed detached bungalow in sought-after area, level access & spacious lounge/diner. Sun lounge, near Battery Gardens & beaches with driveway parking & garage. Large rear garden, perfect for alfresco dining. Tranquil retreat with easy access to nature & amenities.

## Tenure: Freehold

- Driveway parking for up to 2 cars
- Level access
- Large level rear gardens
- Lounge/diner
- Detached bungalow
- Located close to Battery gardens, beaches and coastal walks
- Located near bus routes and local shops
- Sun lounge
- Garage