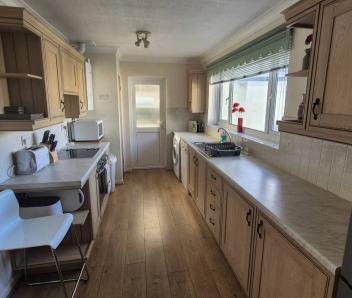

## Brixham, Brixham

3-bed detached bungalow in sought-after area, level access & spacious lounge/diner. Sun lounge, near Battery Gardens & beaches with driveway parking & garage. Large rear garden, perfect for alfresco dining. Tranquil retreat with easy access to nature & amenities.

## Tenure: Freehold

- Driveway parking for up to 2 cars
- Level access
- Large level rear gardens
- Lounge/diner
- Detached bungalow
- Located close to Battery gardens, beaches and coastal walks
- Located near bus routes and local shops
- Sun lounge
- Garage