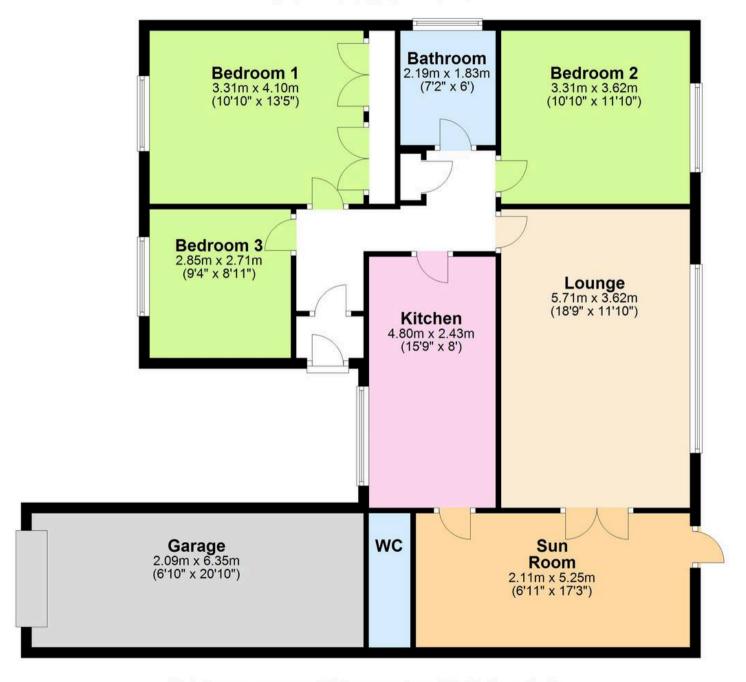

## **Ground Floor**

Approx. 95.6 sq. metres (1028.5 sq. feet)

Total area: approx. 95.6 sq. metres (1028.5 sq. feet)