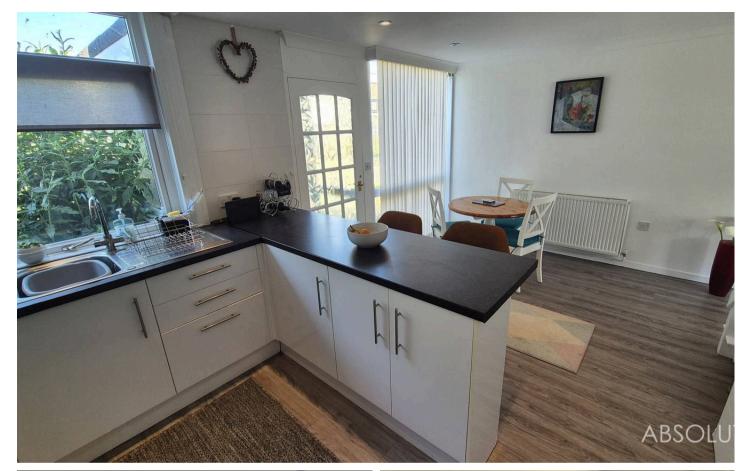

#### Brixham

Charming mid-terrace house in sought-after Berry Head, Brixham. Open plan kitchen diner, sea views from terrace, 3 bedrooms, residents parking. No onward chain. Outdoor space for relaxing and entertaining, perfect coastal living opportunity.

Council Tax band: C

Tenure: Freehold

EPC Energy Efficiency Rating: E

- Located in the sought after Berry Head area of Brixham
- Mid-terrace house
- No onward chain
- Open plan kitchen diner
- Living room with tiled terrace to the rear
- uPVC double glazing and gas central heating
- Sea views
- Ample residents parking
- Three bedrooms
- Close to bus routes, schools and local shops

# **Ground Floor**

Approx. 41.1 sq. metres (442.2 sq. feet)

Balcony

Living Room 4.45m x 5.15m (14'7" x 16'11")

Kitchen/Diner 2.87m x 5.15m

(9'5" x 16'11")

Porch 1.71m x 1.58m (5'7" x 5'2")

Approx. 40.9 sq. metres (440.3 sq. feet)