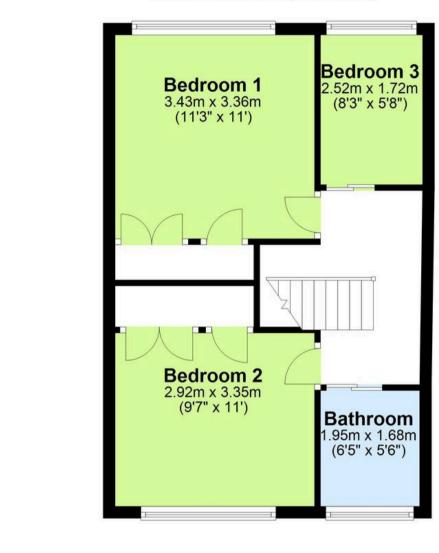

# **Ground Floor**

Approx. 41.1 sq. metres (442.2 sq. feet)

Balcony

Living Room 4.45m x 5.15m (14'7" x 16'11")

Kitchen/Diner 2.87m x 5.15m

(9'5" x 16'11")

Porch 1.71m x 1.58m (5'7" x 5'2")

Approx. 40.9 sq. metres (440.3 sq. feet)

Total area: approx. 82.0 sq. metres (882.4 sq. feet)