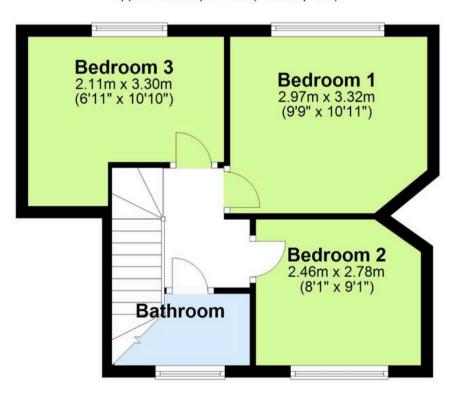

nearby
- New boiler fitted October 2024

# **Golden Close Cottage**

Upton Manor Road, Brixham

Nestled in the St. Marys area of Brixham, this three bed semi detached house, is located near to local shops at St Marys Square, schools and local bus routes. On the 18 bus route, you can either go to Brixham town centre with its historic port, or in the opposite direction down to the beautiful village of Kingswear on the banks of the River Dart. Here the ferry gives you access into the deeper South Hams.

## **Absolute Sales & Lettings**

Absolute Sales & Lettings, 36 Fore Street - TQ5 8DZ 01803 214214

brixham@movewithabsolute.co.uk movewithabsolute.co.uk/









#### **Ground Floor**

Approx. 36.8 sq. metres (396.5 sq. feet)



### **First Floor**

Approx. 32.4 sq. metres (348.3 sq. feet)