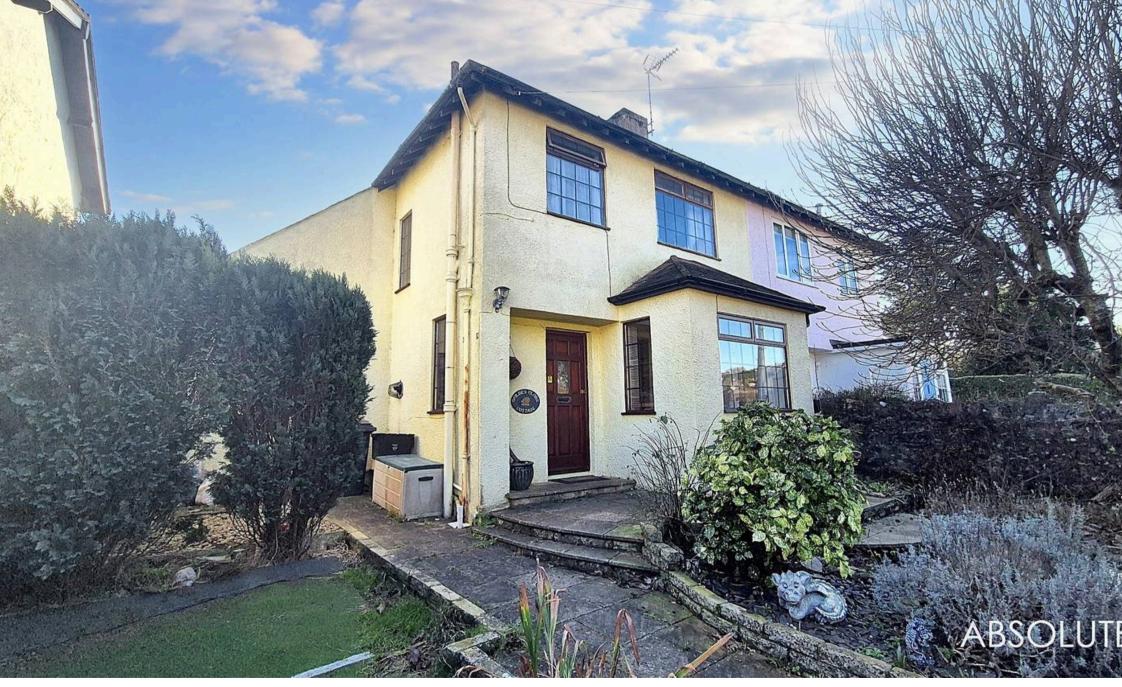

## **Golden Close Cottage**

Upton Manor Road, Brixham

Charming 3 bed, semi-detached house. Lounge with log burner, kitchen, dining room, bathroom. Southerly aspect garden. Potential for off-road parking. Gas central heating. Perfect family home!

# **Golden Close Cottage**

Upton Manor Road, Brixham

Nestled in the St. Marys area of Brixham, this three bed semi detached house, is located near to local shops at St Marys Square, schools and local bus routes. On the 18 bus route, you can either go to Brixham town centre with its historic port, or in the opposite direction down to the beautiful village of Kingswear on the banks of the River Dart. Here the ferry gives you access into the deeper South Hams.