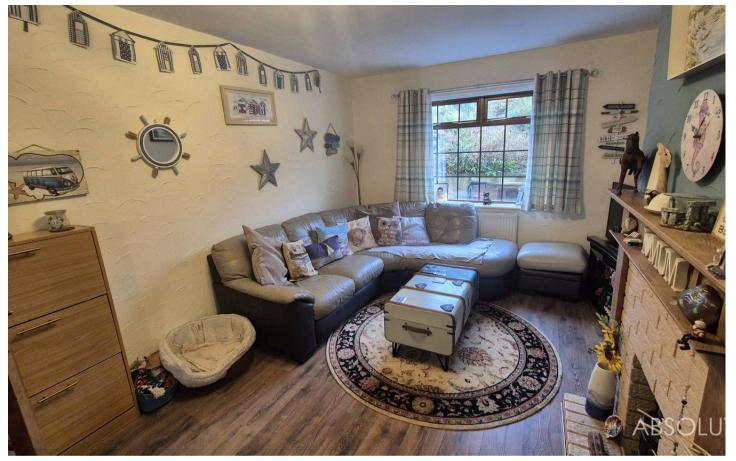

## **Golden Close Cottage**

Upton Manor Road, Brixham

Charming 3 bed, semi-detached house. Lounge with log burner, kitchen, dining room, bathroom. Southerly aspect garden. Potential for off-road parking. Gas central heating. Perfect family home!

Council Tax band: C

Tenure: Freehold

EPC Energy Efficiency Rating: E

- Semi-detached house with lots of character
- Fitted kitchen & separate dining room
- Family bathroom/WC
- Front and rear gardens enjoying a Southerly aspect
- Potential to create off-road parking (subject to planning permission)
- Walking distance to local parks, shops and schools
- Bus routes and transport links nearby
- New boiler fitted October 2024