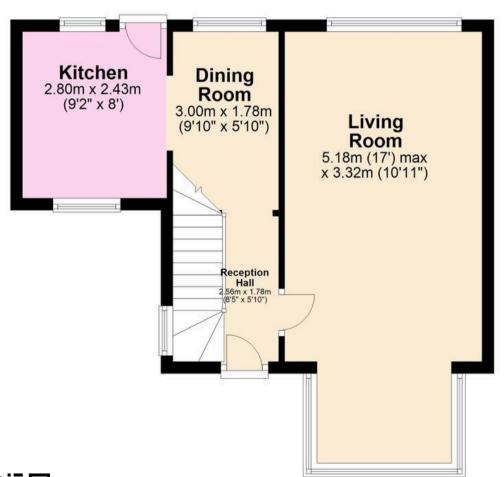

local parks, shops and schools
- Bus routes and transport links nearby
- New boiler fitted October 2024

# **Golden Close Cottage**

Upton Manor Road, Brixham

Nestled in the St. Marys area of Brixham, this three bed semi detached house, is located near to local shops at St Marys Square, schools and local bus routes. On the 18 bus route, you can either go to Brixham town centre with its historic port, or in the opposite direction down to the beautiful village of Kingswear on the banks of the River Dart. Here the ferry gives you access into the deeper South Hams.

## **Absolute Sales & Lettings**

Absolute Sales & Lettings, 36 Fore Street - TQ5 8DZ 01803 214214

brixham@movewithabsolute.co.uk movewithabsolute.co.uk/









#### **Ground Floor**

Approx. 36.8 sq. metres (396.5 sq. feet)



### **First Floor**

Approx. 32.4 sq. metres (348.3 sq. feet)