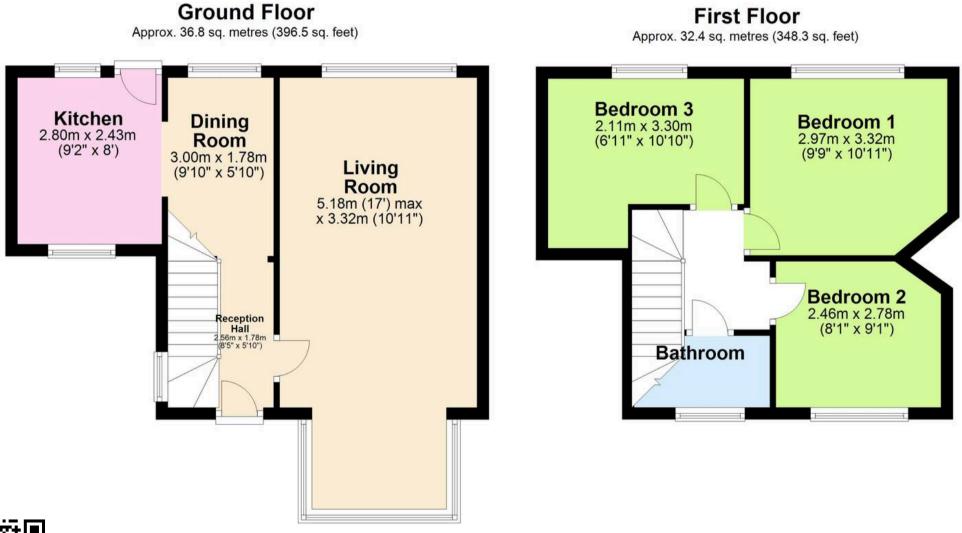

### Absolute Sales & Lettings

Absolute Sales & Lettings, 36 Fore Street - TQ5 8DZ 01803 214214

brixham@movewithabsolute.co.uk

movewithabsolute.co.uk/

Total area: approx. 69.2 sq. metres (744.8 sq. feet)