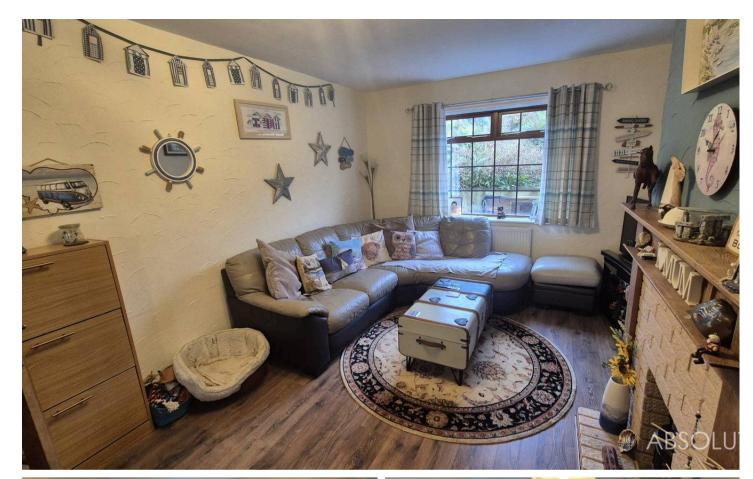

### Upton Manor Road, Brixham

Charming 3 bed, semi-detached house. Lounge with log burner, kitchen, dining room, bathroom. Southerly aspect garden. Potential for off-road parking. Gas central heating. Perfect family home!

Council Tax band: C

Tenure: Freehold

EPC Energy Efficiency Rating: E

- Semi-detached house with lots of character
- Fitted kitchen & separate dining room
- Family bathroom/WC
- Front and rear gardens enjoying a Southerly aspect
- Potential to create off-road parking (subject to planning permission)
- Walking distance to local parks, shops and schools
- Bus routes and transport links nearby
- New boiler fitted October 2024