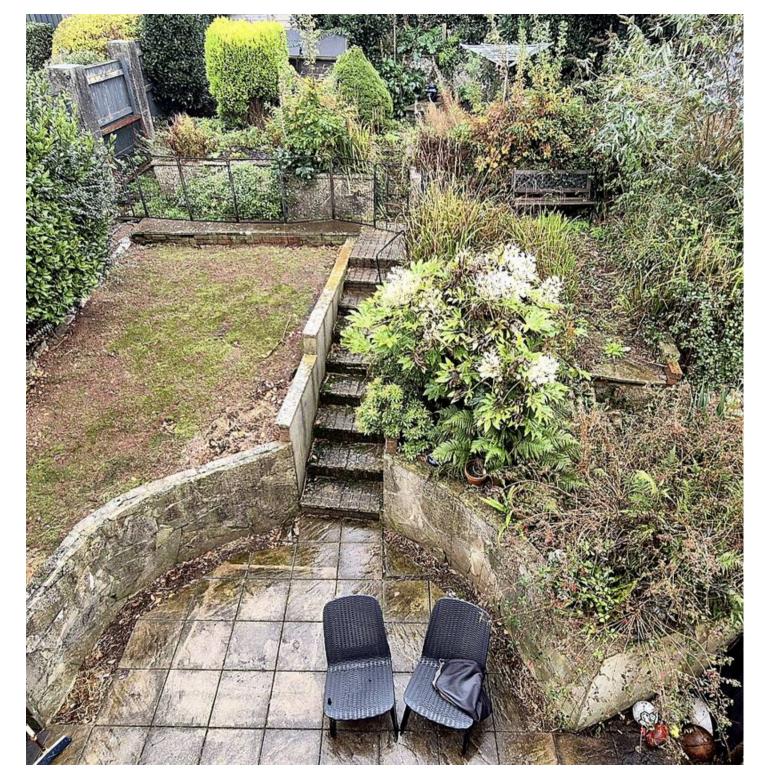

Council Tax band: C

Tenure: Freehold

EPC Energy Efficiency Rating: E

- Semi-detached house with lots of character
- Fitted kitchen & separate dining room
- Family bathroom/WC
- Front and rear gardens enjoying a Southerly aspect
- Potential to create off-road parking (subject to planning permission)
- Walking distance to local parks, shops and schools
- Bus routes and transport links nearby
- New boiler fitted October 2024

#### Upton Manor Road, Brixham

Nestled in the St. Marys area of Brixham, this three bed semi detached house, is located near to local shops at St Marys Square, schools and local bus routes. On the 18 bus route, you can either go to Brixham town centre with its historic port, or in the opposite direction down to the beautiful village of Kingswear on the banks of the River Dart. Here the ferry gives you access into the deeper South Hams.