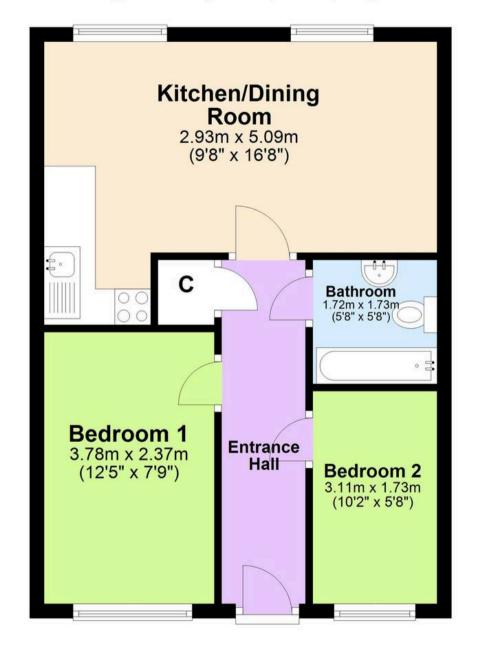

## **Ground Floor**

Approx. 42.6 sq. metres (458.5 sq. feet)

Total area: approx. 42.6 sq. metres (458.5 sq. feet)