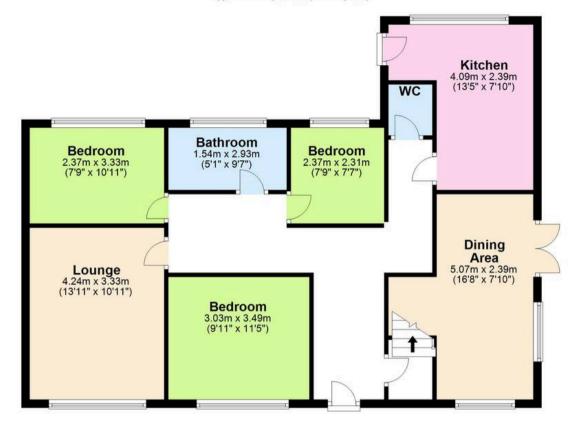

## **Ground Floor**

Approx. 92.7 sq. metres (997.3 sq. feet)

Garage
Approx. 15.0 sq. metres (161.7 sq. feet)

Cellar
Approx. 13.5 sq. metres (144.8 sq. feet)

First Floor

Approx. 18.5 sq. metres (199.0 sq. feet)