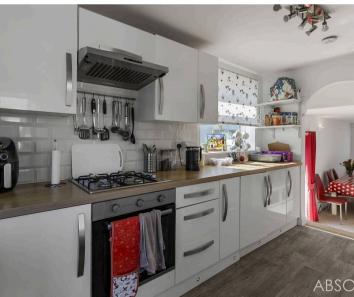

Council Tax band: C

Tenure: Freehold

EPC Energy Efficiency Rating: E

- Detached bungalow in a quiet cul-de-sac location
- Lounge
- Large kitchen/diner
- Three good size bedrooms
- Loft room and utility room
- Detached garage
- Ample driveway parking for 5 cars
- Well maintained garden
- Log burner
- New boiler fitted March 2024