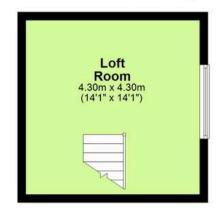

## **Ground Floor**

Approx. 92.7 sq. metres (997.3 sq. feet)

Garage
Approx. 15.0 sq. metres (161.7 sq. feet)

Cellar
Approx. 13.5 sq. metres (144.8 sq. feet)

First Floor

Approx. 18.5 sq. metres (199.0 sq. feet)