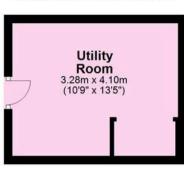

## **Ground Floor**

Approx. 92.7 sq. metres (997.3 sq. feet)

Garage
Approx. 15.0 sq. metres (161.7 sq. feet)

Cellar
Approx. 13.5 sq. metres (144.8 sq. feet)

First Floor

Approx. 18.5 sq. metres (199.0 sq. feet)