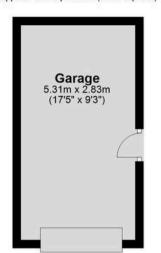

## **Ground Floor**

Approx. 92.7 sq. metres (997.3 sq. feet)

Garage
Approx. 15.0 sq. metres (161.7 sq. feet)

Cellar
Approx. 13.5 sq. metres (144.8 sq. feet)

First Floor

Approx. 18.5 sq. metres (199.0 sq. feet)