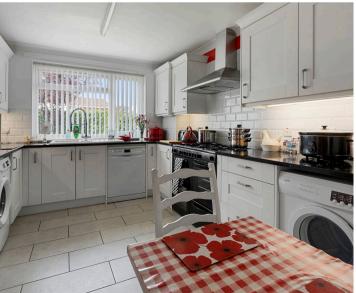

## **Brixham**

Detached 3 bed bungalow with sea views. Highspec finish, 2 en-suites, spacious kitchen, gas combi boiler, garage, driveway for 3 cars, sunsoaked gardens. Ideal blend of beauty and functionality.