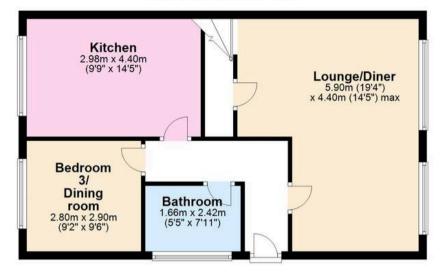

#### **Ground Floor**

Approx. 57.3 sq. metres (616.7 sq. feet)

Garage Approx. 30.2 sq. metres (325.6 sq. feet)