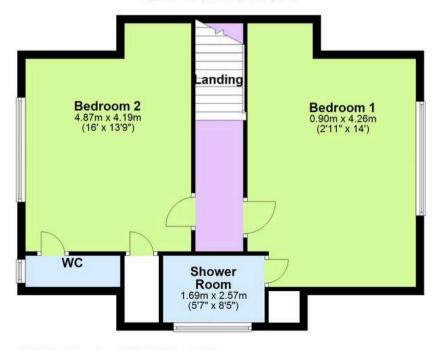

#### **First Floor**

Approx. 65.2 sq. metres (701.5 sq. feet)

Total area: approx. 152.7 sq. metres (1643.7 sq. feet)