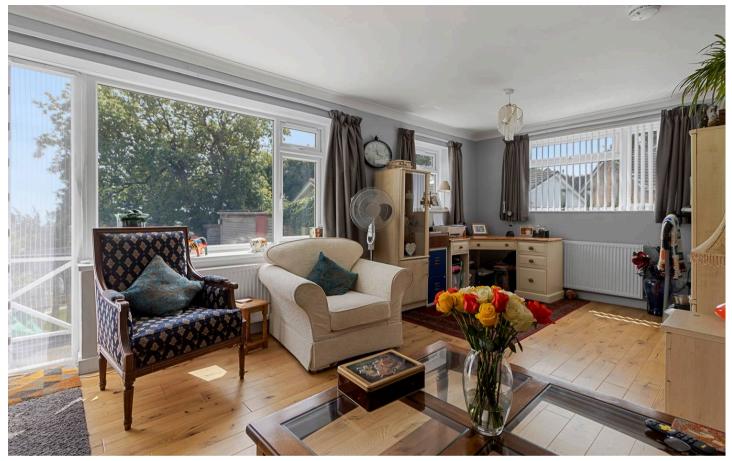

Council Tax band: C

Tenure: Freehold

EPC Energy Efficiency Rating: F

- Beautifully presented, detached dormer bungalow
- Lounge/diner
- Three bedrooms, 2 with en-suites
- Family bathroom
- Open sea views and country side views
- Sunny front and back gardens
- Gas combi boiler with burried gas tank
- Extended garage/workshop and driveway parking