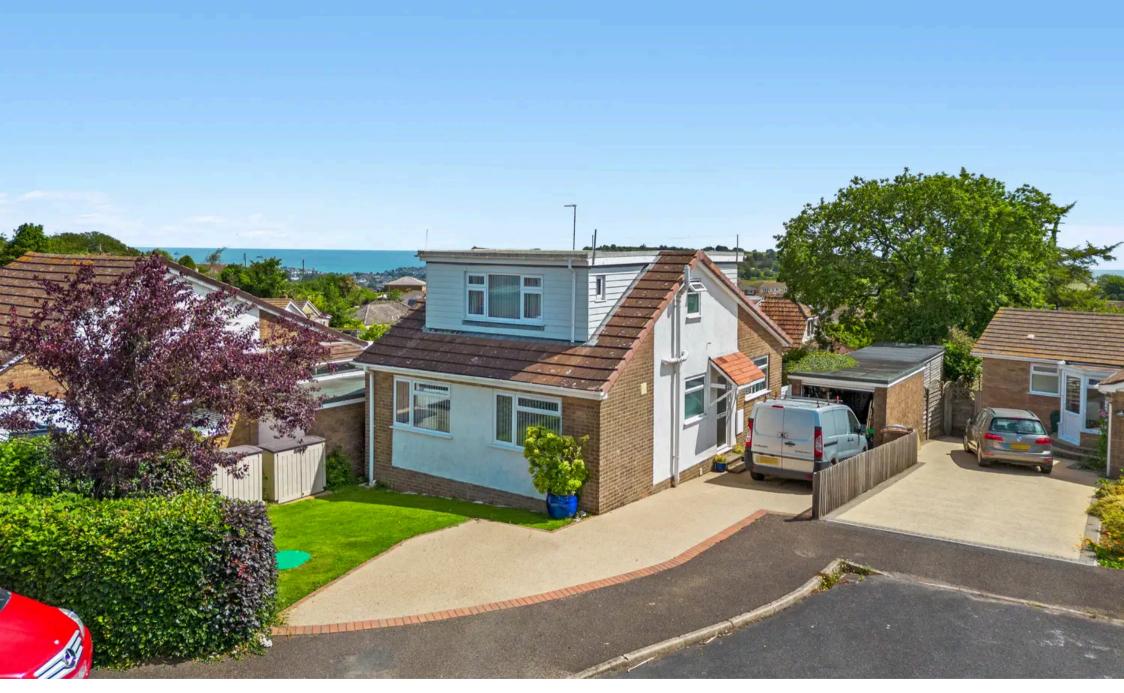

## **Brixham**

Detached 3 bed bungalow with sea views. Highspec finish, 2 en-suites, spacious kitchen, gas combi boiler, garage, driveway for 3 cars, sunsoaked gardens. Ideal blend of beauty and functionality.

Council Tax band: C

Tenure: Freehold

EPC Energy Efficiency Rating: F

- Beautifully presented, detached dormer bungalow
- Lounge/diner
- Three bedrooms, 2 with en-suites
- Family bathroom
- Open sea views and country side views
- Sunny front and back gardens
- Gas combi boiler with burried gas tank
- Extended garage/workshop and driveway parking

## Brixham

Located in the beautiful area of Hill Head, this property is close to main routes in and out of higher Brixham. Just a stone's throw away from the seaside towns of Kingswear and a short ferry ride away from the naval town of Dartmouth. This property is nestled in a quiet cul-de-sac offering peace and tranquility.