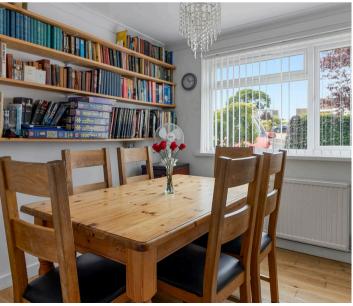

## **Brixham**

Detached 3 bed bungalow with sea views. Highspec finish, 2 en-suites, spacious kitchen, gas combi boiler, garage, driveway for 3 cars, sunsoaked gardens. Ideal blend of beauty and functionality.