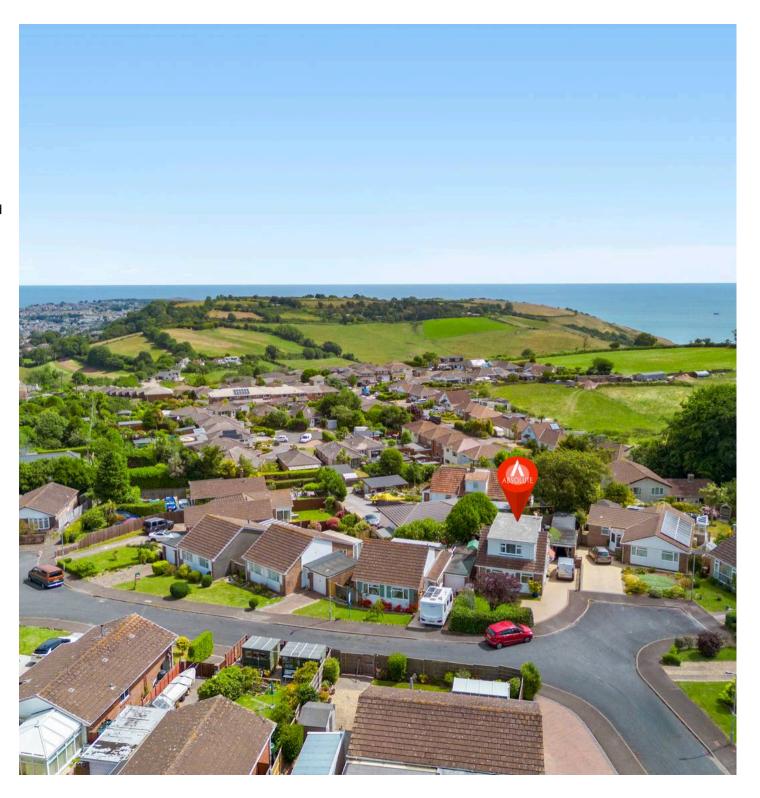

Hill Head Park, Brixham - TQ5 0HG

# 25 Hill Head Park

## **Brixham**

Detached 3 bed bungalow with sea views. Highspec finish, 2 en-suites, spacious kitchen, gas combi boiler, garage, driveway for 3 cars, sunsoaked gardens. Ideal blend of beauty and functionality.

## Brixham

Located in the beautiful area of Hill Head, this property is close to main routes in and out of higher Brixham. Just a stone's throw away from the seaside towns of Kingswear and a short ferry ride away from the naval town of Dartmouth. This property is nestled in a quiet cul-de-sac offering peace and tranquility.