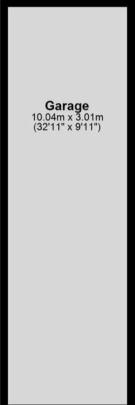

#### **Ground Floor**

Approx. 57.3 sq. metres (616.7 sq. feet)

Garage Approx. 30.2 sq. metres (325.6 sq. feet)