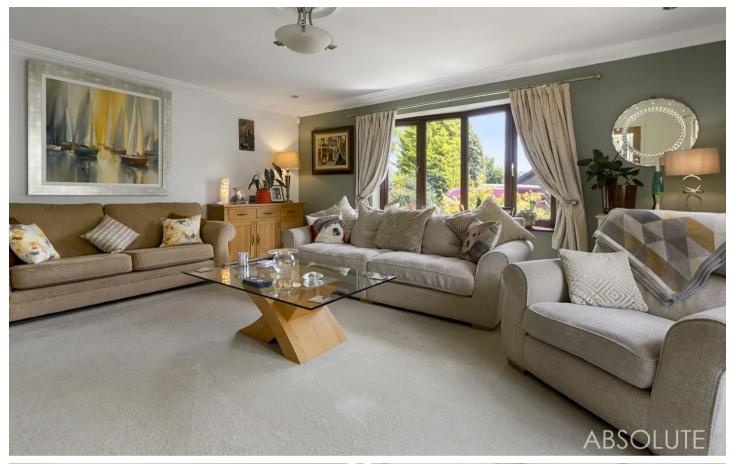

Tenure: Freehold

EPC Energy Efficiency Rating: D

- Individual & secluded detached home presented in superb order
- Dual aspect living room
- Separate dining room
- Quality modern fitted kitchen/breakfast room
- Four bedrooms (two with en suite bathrooms)
- Separate family shower room
- Conservatory
- Ample driveway parking
- Double garage
- Stunning secluded gardens with a sunny aspect