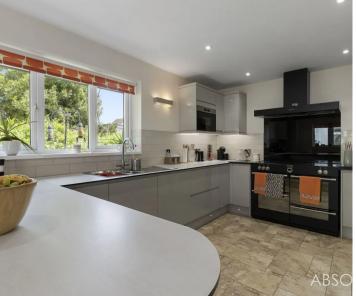

Tenure: Freehold

EPC Energy Efficiency Rating: D

- Individual & secluded detached home presented in superb order
- Dual aspect living room
- Separate dining room
- Quality modern fitted kitchen/breakfast room
- Four bedrooms (two with en suite bathrooms)
- Separate family shower room
- Conservatory
- Ample driveway parking
- Double garage
- Stunning secluded gardens with a sunny aspect