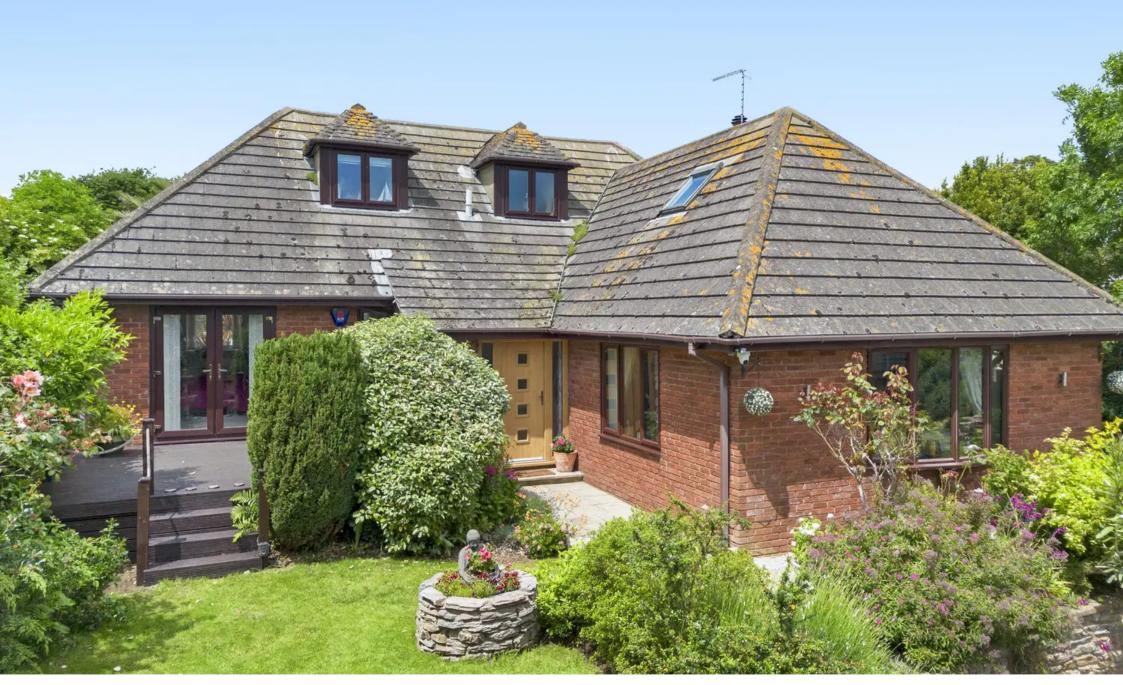

#### Brixham

Exquisite 4-bed chalet bungalow in sought-after area. Impressively spacious and light-filled. Dual aspect living room, modern kitchen, conservatory, en suites in 2 bedrooms. Secluded gardens, driveway, double garage. Ideal for luxurious living and outdoor entertaining in serene surroundings.

Tenure: Freehold

EPC Energy Efficiency Rating: D

- Individual & secluded detached home presented in superb order
- Dual aspect living room
- Separate dining room
- Quality modern fitted kitchen/breakfast room
- Four bedrooms (two with en suite bathrooms)
- Separate family shower room
- Conservatory
- Ample driveway parking
- Double garage
- Stunning secluded gardens with a sunny aspect