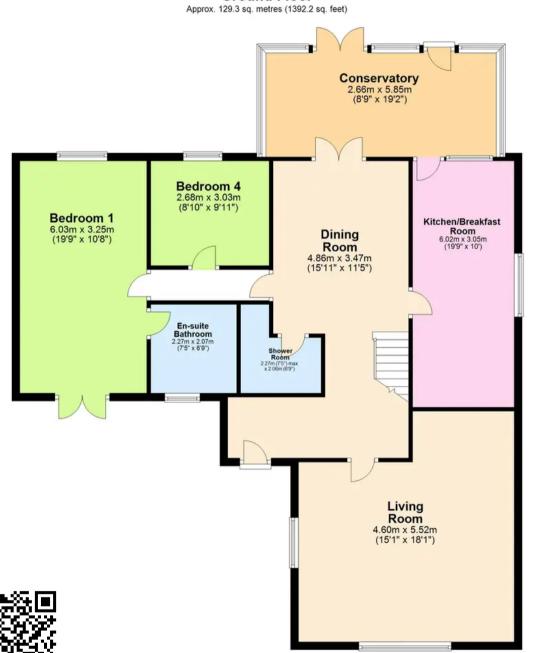

#### **Ground Floor**

Tenure: Freehold

EPC Energy Efficiency Rating: D

- Individual & secluded detached home presented in superb order
- Dual aspect living room
- Separate dining room
- Quality modern fitted kitchen/breakfast room
- Four bedrooms (two with en suite bathrooms)
- Separate family shower room
- Conservatory
- Ample driveway parking
- Double garage
- Stunning secluded gardens with a sunny aspect