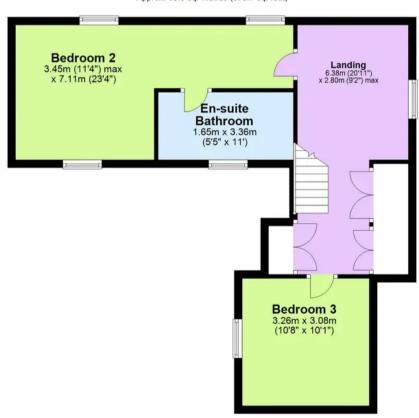

#### First Floor

Approx. 53.6 sq. metres (576.7 sq. feet)

Tenure: Freehold

EPC Energy Efficiency Rating: D

- Individual & secluded detached home presented in superb order
- Dual aspect living room
- Separate dining room
- Quality modern fitted kitchen/breakfast room
- Four bedrooms (two with en suite bathrooms)
- Separate family shower room
- Conservatory
- Ample driveway parking
- Double garage
- Stunning secluded gardens with a sunny aspect