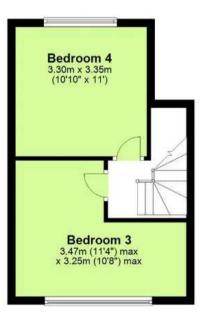

oasts an array of shops, amenities and facilities as well as the picturesque Brixham Harbour surrounded boutique shops, bars and restaurants. The main bus service can be found here with connections to the neighbouring towns of Paignton & Torquay. Primary schooling is approximately 1/3 of a mile distant with secondary schooling approximately half a mile distant. A local convenience store is located approximately 1/2 a mile distant on Castor Road.

Council Tax band: C

Tenure: Freehold

EPC Energy Efficiency Rating: D

- No onward chain
- Living room
- Kitchen/diner
- Five bedrooms (primary with ensuite/WC)
- Family bathroom/WC
- Courtyard garden
- Close to town centre
- uPVC double glazing
- Gas central heating





















## **Ground Floor**





# First Floor



## Second Floor





Approx Plan produced using PlanUp.





# Absolute Sales & Lettings

Absolute Sales & Lettings, 36 Fore Street - TQ5 8DZ

01803 214214

brixham@movewithabsolute.co.uk

movewithabsolute.co.uk/