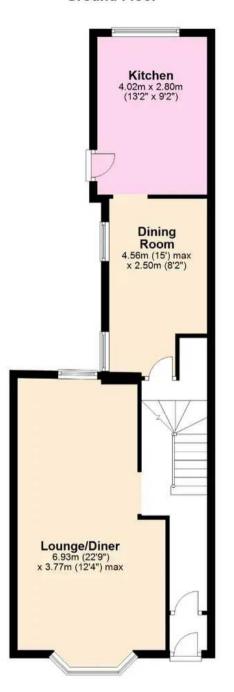

ile from Brixham town centre which boasts an array of shops, amenities and facilities as well as the picturesque Brixham Harbour surrounded boutique shops, bars and restaurants. The main bus service can be found here with connections to the neighbouring towns of Paignton & Torquay. Primary schooling is approximately 1/3 of a mile distant with secondary schooling approximately half a mile distant. A local convenience store is located approximately 1/2 a mile distant on Castor Road.

Council Tax band: C

Tenure: Freehold

EPC Energy Efficiency Rating: D

- No onward chain
- Living room
- Kitchen/diner
- Five bedrooms (primary with ensuite/WC)
- Family bathroom/WC
- Courtyard garden
- Close to town centre
- uPVC double glazing
- Gas central heating





















## **Ground Floor**





# First Floor



## Second Floor





Approx Plan produced using PlanUp.





# Absolute Sales & Lettings

Absolute Sales & Lettings, 36 Fore Street - TQ5 8DZ

01803 214214

brixham@movewithabsolute.co.uk

movewithabsolute.co.uk/