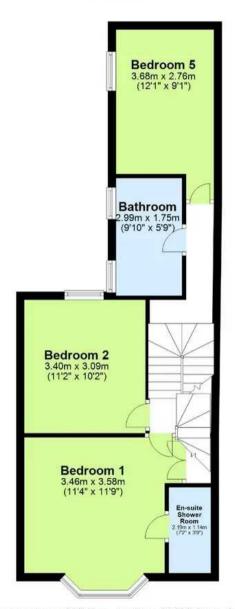

town centre which boasts an array of shops, amenities and facilities as well as the picturesque Brixham Harbour surrounded boutique shops, bars and restaurants. The main bus service can be found here with connections to the neighbouring towns of Paignton & Torquay. Primary schooling is approximately 1/3 of a mile distant with secondary schooling approximately half a mile distant. A local convenience store is located approximately 1/2 a mile distant on Castor Road.

Council Tax band: C

Tenure: Freehold

EPC Energy Efficiency Rating: D

- No onward chain
- Living room
- Kitchen/diner
- Five bedrooms (primary with ensuite/WC)
- Family bathroom/WC
- Courtyard garden
- Close to town centre
- uPVC double glazing
- Gas central heating





















## **Ground Floor**





# First Floor



## Second Floor





Approx Plan produced using PlanUp.





# Absolute Sales & Lettings

Absolute Sales & Lettings, 36 Fore Street - TQ5 8DZ

01803 214214

brixham@movewithabsolute.co.uk

movewithabsolute.co.uk/