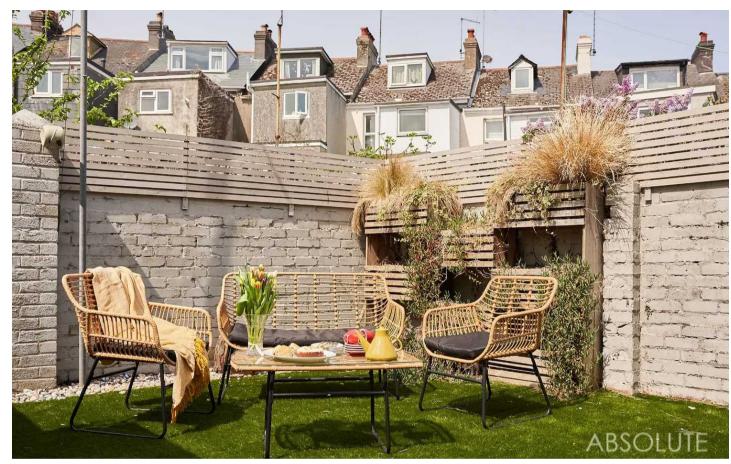

One of the standout features of this property is the private courtyard garden, enclosed by brick walling. This tranquil outdoor space is the perfect place to unwind with a morning coffee or host alfresco dinner parties. The low-maintenance nature of the courtyard garden allows for easy upkeep.

# REAR GARDEN

Private courtyard garden enclosed by brick walling