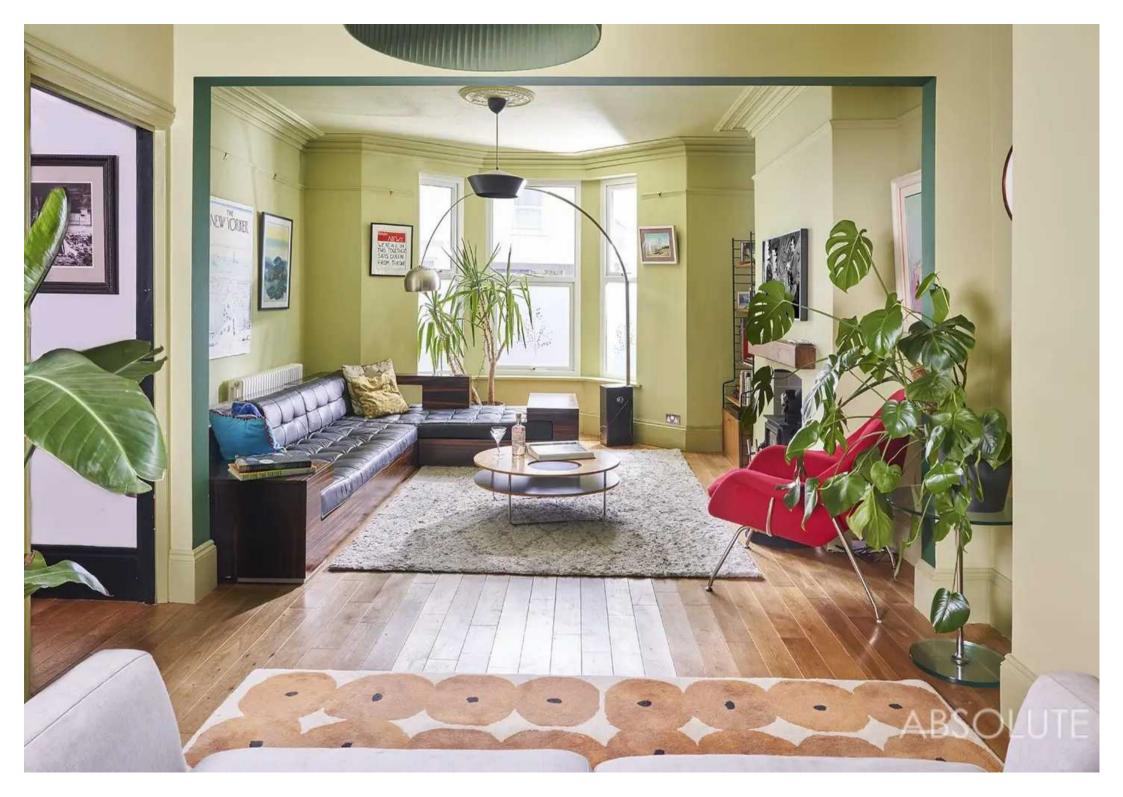

Upon entering the property, you are greeted by a hallway which leads you into the bright and airy living room. The adjacent kitchen/diner provides ample storage and worktop space. Upstairs, you will find five generously-sized bedrooms and a family bathroom. The primary bedroom boasts an ensuite/WC.