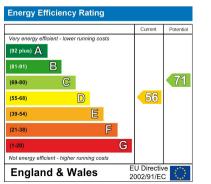

### EPC

RICS

The Energy Performance Certificate (EPC) shows a property's energy efficiency and carbon emissions impact on a scale from 'A' to 'G', where 'A' is most efficient and 'G' least efficient. Better efficiency means lower energy costs. The EPC shows both the properties' current efficiency rating and its potential rating if all possible improvements were made.