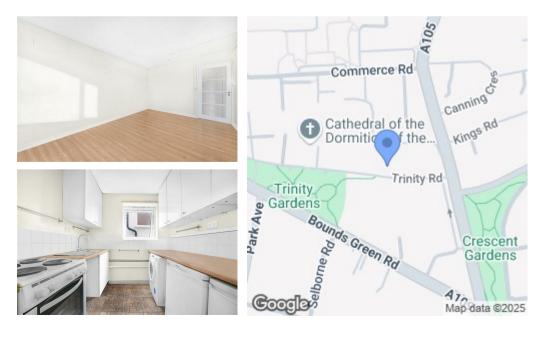

Description CHAIN FREE! A purpose built one bedroom apartment si generously sized recention from separate samilisters

CHAIN FREE! A purpose built one bedroom apartment situated in a residential block on Trinity Road, N22. The apartment comprises a generously sized reception room, separate semi-integrated kitchen, contemporary bathroom, and a bedroom with fitted wardrobes. Parking is available on a first come/first served basis for residents of the building. LEASEHOLD 115 YEARS REMAINING.

Conveniently located within a ten-minute walk of Bounds Green tube station and Bowes Park train station, as well as the variety of high street amenities of Wood Green high road. Other local hotspots are easily accessible including Alexandra Palace and Muswell Hill.