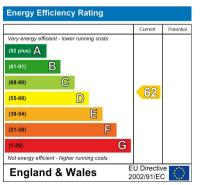

#### EPC

The Energy Performance Certificate (EPC) shows a property's energy efficiency and carbon emissions impact on a scale from 'A' to 'G', where 'A' is most efficient and 'G' least efficient. Better efficiency means lower energy costs. The EPC shows both the properties' current efficiency rating and its potential rating if all possible improvements were made.