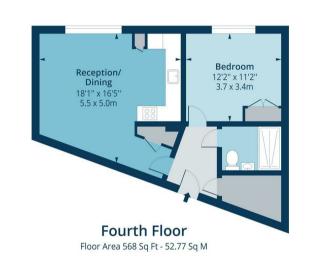

#### Floorplan

#### Key Features

Tenure Lease Expires Ground Rent Service Charge Local Authority Council Tax

Leasehold to be confirmed to be confirmed rge to be confirmed rity

Measured according to RICS IPM52. Floor plan is for illustrative purposes only and is not to scale. Every attempt has been made to ensure the accuracy of the floor plan shown, however all measurements, fixtures, fittings and data shown are an approximate interpretation for illustrative purposes only. 1 sq m = 10.76 sq feet. **IpapIus.com** 