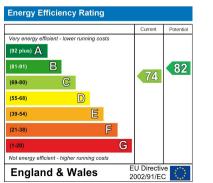

#### EPC

The Energy Performance Certificate (EPC) shows a property's energy efficiency and carbon emissions impact on a scale from 'A' to 'G', where 'A' is most efficient and 'G' least efficient. Better efficiency means lower energy costs. The EPC shows both the properties current efficiency rating and its potential rating if all possible improvements were made.