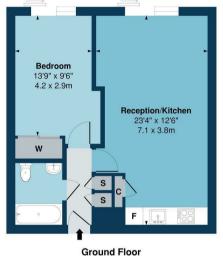

#### Floorplan

#### Amazon Apartments, N8

Approx. Gross Internal Area 500 Sg Ft - 46.50 Sg M

philipalexander

Floor Area 500 Sq Ft - 46.50 Sq M

in to RICS IPMS2. Floor plan is for illust only and is not to scale. Every attempt has been made to ensure accuracy of the floorpla approximate interpretation for illustrative purposes only. 1 sq m = 10.76 sq feet. RICS iown however a ires fittings and data shown are an an roperty anlus con