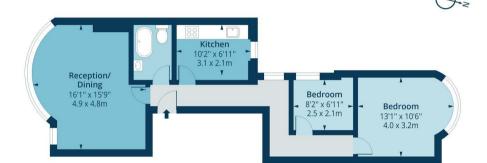

#### Floorplan

## Hampden Road, N8 Approx. Gross Internal Area 637 Sq. Ft - 59.18 Sq. M

Floor Area 637 Sg Ft - 59.18 Sg M

Measured according to RICS IPMS2. Roor plan is for illustrative purposes only and is not to scale. Every attempt has been made to ensure the accuracy of the floor plan shown however all measurements, fixtures, fittings and data shown are an approximate interpretation for illustrative purposes only. 1 s q m = 10.76 sq feet.