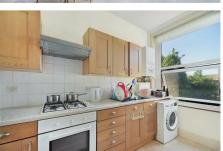

#### Description

PhilipAlexander are pleased to present to the market this bright and airy two bedroom flat, set on the first floor of a period conversion. Ideal as a first time purchase, the property comprises a good sized reception room with large bay windows (that provide lots of natural light), a separate contemporary semi-integrated kitchen, two bedrooms (one double, one single), and a bathroom with both bath and shower facilities. Double-glazing and gas central heating throughout.