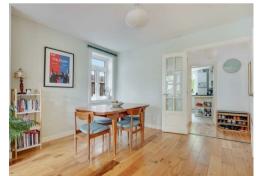

#### Description

A two bedroom ground floor flat of double-fronted period conversion finished with engineered oak floors, high ceilings, double glazing throughout. The property comprises of two double bedrooms, a large living dining room and separate kitchen. There is a family bathroom with a fitted white three-piece suite and a separate W/C.

The property also benefits from a large mature garden with patio area that the flat has sole access to.

Excellent transport links with Bounds Green tube (Piccadilly line) and Alexandra Palace or Bowes Park (National Rail) all within 5 minute