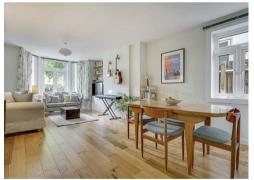

#### Description

A two bedroom ground floor flat of double-fronted period conversion finished with engineered oak floors, high ceilings, double glazing throughout. The property comprises of two double bedrooms, a large living dining room and separate kitchen. There is a family bathroom with a fitted white three-piece suite and a separate W/C.

The property also benefits from a large mature garden with patio area that the flat has sole access to.

Excellent transport links with Bounds Green tube (Piccadilly line) and Alexandra Palace or Bowes Park (National Rail) all within 5 minute