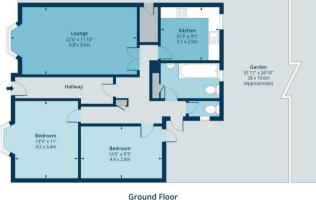

#### Floorplan

## Trinity Road, N22

Certified Property Measurer

Measured according to RICS IPMS2. Floor plan is for illustrative purposes only and is not to scale. Every attempt has been made to ensure the accuracy of the floor plan shown, however all measurements, fixtures, fittings and data shown are an approximate interpretation for illustrative purposes only, 1 sq m = 10.76 sq feet. lpaplus.com