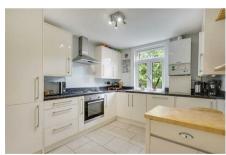

#### Description

A two bedroom ground floor flat of double-fronted period conversion finished with engineered oak floors, high ceilings, double glazing throughout. The property comprises of two double bedrooms, a large living dining room and separate kitchen. There is a family bathroom with a fitted white three-piece suite and a separate W/C.