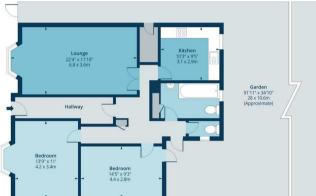

#### Floorplan

## Trinity Road, N22

Certified Property Measurer

Measured according to RICS IPMS2. Floor plan is for illustrative purposes only and is not to scale. Every attempt has been made to ensure the accuracy of the floor plan shown, however all measurements, fixtures, fittings and data shown are an approximate interpretation for illustrative purposes only, 1 sq m = 10.76 sq feet. lpaplus.com