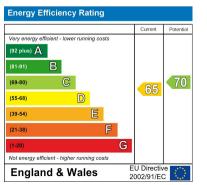

#### EPC

The Energy Performance Certificate (EPC) shows a property's energy efficiency and carbon emissions impact on a scale from 'A' to 'G', where 'A' is most efficient and 'G' least efficient. Better efficiency means lower energy costs. The EPC shows both the properties' current efficiency rating and its potential rating if all possible improvements were made.