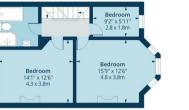

### Floorplan

#### Albert Road, N22

Approx. Gross Internal Area 1316 Sq Ft - 122.26 Sq M

First Floor

Second Floor

Floor Area 208 Sq Ft - 19.32 Sq M

**Ground Floor** Floor Area 554 Sq Ft - 51.47 Sq M

Certified Property Measurer