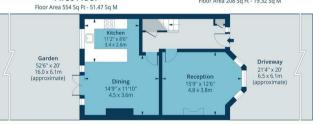

### Floorplan

#### Albert Road, N22

Approx. Gross Internal Area 1316 Sq Ft - 122.26 Sq M

First Floor

Second Floor

Floor Area 208 Sq Ft - 19.32 Sq M

**Ground Floor** Floor Area 554 Sq Ft - 51.47 Sq M

Certified Property Measurer