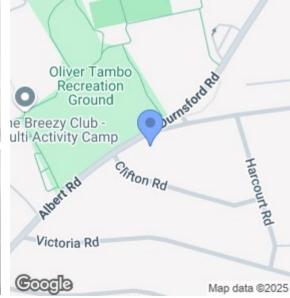

Conveniently located, offering easy access to the amenities of both Bounds Green and Muswell Hill. Alexandra Palace' parklands are close by, and the property is opposite the open green spaces of the Oliver Tambo Park. Transport links are nearby; Bounds Green tube, Bowes Park train, Alexandra Palace train, and the A406 (North Circular) Road.