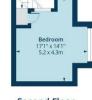

### Floorplan

#### Albert Road, N22

Approx. Gross Internal Area 1316 Sq Ft - 122.26 Sq M

First Floor

Second Floor

Floor Area 208 Sq Ft - 19.32 Sq M

**Ground Floor** Floor Area 554 Sq Ft - 51.47 Sq M

Certified Property Measurer