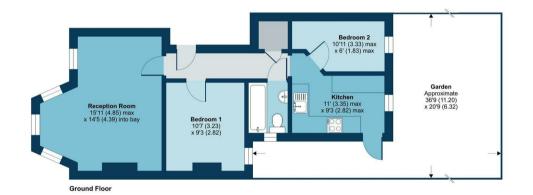

#### Floorplan

#### Birkbeck Road, London, N8

Approximate Area = 545 sq ft / 50.6 sq m For identification only - Not to scale