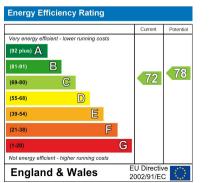

#### EPC

#### The Energy Performance Certificate (EPC) shows a property's energy efficiency and carbon emissions impact on a scale from 'A' to 'G', where 'A' is most efficient and 'G' least efficient. Better efficiency means lower energy costs. The EPC shows both the properties' current efficiency rating and its potential rating if all possible improvements were made.