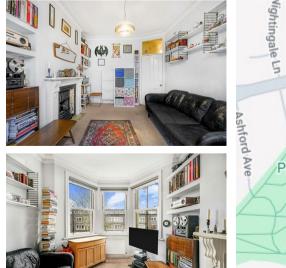

## Description

A two bedroom first floor flat, set in a mansion building on Birkbeck Road, N8. The property offers a large bright reception room with sash windows, a separate contemporary kitchen-diner, two bedrooms and modern tiled bathroom with both bath and shower facilities.

Conveniently located within close walking distance to popular local high street amenities; Crouch End Broadway, Hornsey High Street, and Muswell Hill Broadway, as well has giving easy access to transport links such as Hornsey mainline and Turnpike Lane tube station (Piccadilly Line). The nearby open green spaces of Priory park and Alexandra Palace can be enjoyed as well.