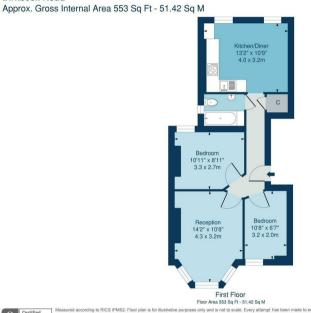

#### Floorplan

Birkbeck Road

### **Key Features**

Tenure Lease Expires Ground Rent Service Charge Local Authority Council Tax

Leasehold to be confirmed to be confirmed to be confirmed Haringey C

Rec Straffied Testing and according to RICS IPMS2. Floor plan is for illustrative purposes only and is not to scale. Every attempt has been made to ensure accuracy of the floorphy testing. The provide the strain result of the scale accuracy of the floorphy and data shown are an approximate interpretation for illustrative purposes only. It s q m = 10.76 sq feet.