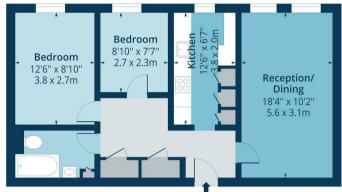

## Floorplan

#### Coulsden Court, N8 Approx. Gross Internal Area 651 Sq Ft - 60.48 Sq M

## First Floor

Floor Area 651 Sq Ft - 60.48 Sq M

lpaplus.com