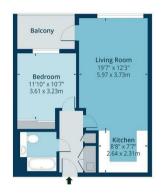

### Floorplan

#### Bassett Court, N8

Floor Area 562 Sq Ft - 52.21 Sq M

For Ilustrational Purposes Only - Not To Scale

The Energy Performance Certificate (EPC) shows a property's energy efficiency and carbon emissions impact on a scale from 'A' to 'G', where 'A' is most efficient and 'G' least efficient. Better efficiency means lower energy costs. The EPC shows both the properties' current efficiency rating and its potential rating if all possible improvements were made.