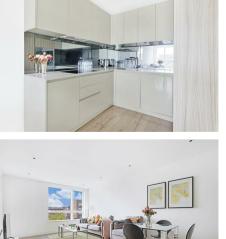

## Description

PhilipAlexander are delighted to present this luxury one bedroom apartment located in one of Hornseys prestigious developments; Smithfield Square, N8. This impressive apartment boasts a stunning specification including a LARGE PRIVATE BALCONY, an interior designed kitchen, luxurious bathroom and under floor heating.

Smithfield Square features a number of residents facilities, including a concierge, gym and bicycle storage room. The development also benefits from being a short walk to Hornsey train station, and Turnpike Lane tube station.