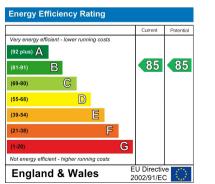

#### EPC

The Energy Performance Certificate (EPC) shows a property's energy efficiency and carbon emissions impact on a scale from 'A' to 'G', where 'A' is most efficient and 'G' least efficient. Better efficiency means lower energy costs. The EPC shows both the properties' current efficiency rating and its potential rating if all possible improvements were made.