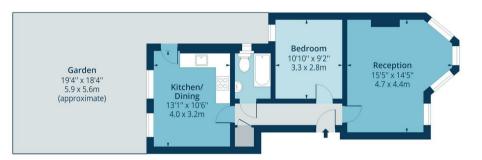

#### Floorplan

## Birkbeck Mansions, N8 Approx. Gross Internal Area 541 Sq Ft - 50.26 Sq M

#### **Ground Floor**

Floor Area 541 Sq Ft - 50.26 Sq M

Measured according to RICS IPMS2. Floor plan is for illustrative purposes only and is not to scale. Every attempt has been made to ensure the accuracy of the floor plan show however all measurements, fixtures, fittings and data shown are an approximate interpretation for illustrative purposes only. 1 sq m = 10.76 sq feet.