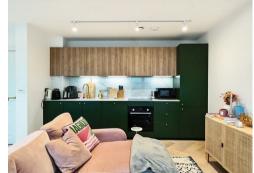

#### Description

CHAIN FREE. A stunning BRAND NEWLY BUILT studio purpose built apartment, situated on the fourth floor in Smithfield Yard; a boutique collection of high specification Manhattan style properties. Comprises a bright and spacious open-plan reception room with fully integrated modern kitchen (with ample dining space), a good size double bedroom with built-in storage space, and a beautiful bath/shower combo and additional features such as heated towel rail and wall-cabinets. Herringbone wooden flooring throughout and large floor to ceiling windows. LARGE PRIVATE BALCONY!