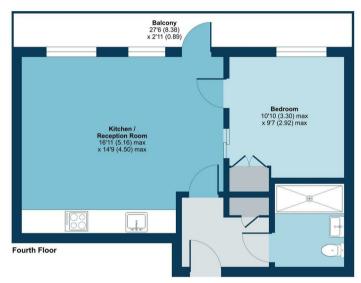

### Floorplan

#### Granita Court, Cross Lane, N8

Approximate Area = 442 sq ft / 41 sq m
For identification only - Not to scale

Floor plan produced in accordance with RICS Property Measurement Standards incorporating International Property Measurement Standards (IPMS2 Residential). © ntchecom 2024. Produced for Biblio Alexander Editor. Acousts. BEEL 1002358.