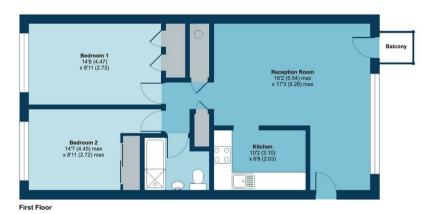

#### Floorplan

#### Church Lane, Crouch End, London, N8

Approximate Area = 699 sq ft / 65 sq m For identification only - Not to scale

Floor plan produced in accordance with RICS Property Measurement Standards incorporal International Property Measurement Standards (IPMSZ Residential). © ntchecom 2022. Produced for philin Alexander Estate Angels. PEF: 888115.