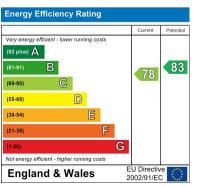

EPC

The Energy Performance Certificate (EPC) shows a property's energy efficiency and carbon emissions impact on a scale from 'A' to 'G', where 'A' is most efficient and 'G' least efficient. Better efficiency means lower energy costs. The EPC shows both the properties' current efficiency rating and its potential rating if all possible improvements were made.