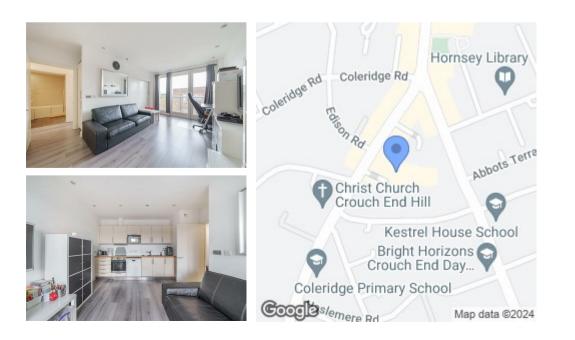

# 71 Crouch End Hill, London N8

Exchange House is conveniently located on the Crouch End Broadway, providing easy access to it's wide range of restaurants, shops, and independent coffee shops. Other local hotspots are nearby including Muswell Hill and Alexandra Palace.