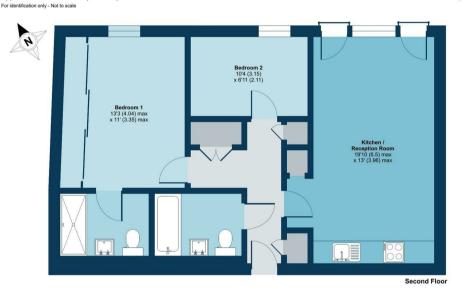

# 020 8342 9444 www.philipalexander.net

philipalexander
 Hinking local

Floorplan

#### Exchange House, Crouch End Hill, London, N8

Approximate Area = 645 sq ft / 60 sq m

 Floor plan produced in accordance with RICS Property Measurement Standards incorpor International Property Measurement Standards (IFMS2 Residential). © ntchecom 2023 Surrer Produced for Philip Alexander Estate Agents, REF: 1048060