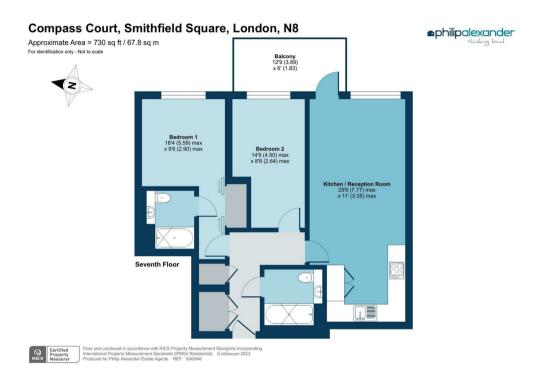

### Floorplan

### Description

CHAIN FREE! An excellently presented interior designed two bedroom purpose-built apartment, set on the TOP FLOOR floor of Compass Court, in the Smithfield Square development in Hornsey N8. Boasting an impressive 730 sq.ft of living space, the apartment comprises a large open-plan reception room with a fully integrated luxury kitchen (including full size dishwasher), two double bedrooms (with fitted wardrobes), and two bathrooms (one ensuite). Additional benefits include generous storage cupboard space, underfloor heating, and beautiful panoramic views from the large private balcony. A secure private underground parking space that comes with the apartment. LONG LEASE 990+ YEARS.