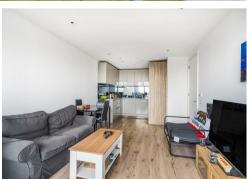

### Description

CHAIN FREE! An excellently presented interior designed two bedroom purpose-built apartment, set on the TOP FLOOR floor of Compass Court, in the Smithfield Square development in Hornsey N8. Boasting an impressive 730 sq.ft of living space, the apartment comprises a large open-plan reception room with a fully integrated luxury kitchen (including full size dishwasher), two double bedrooms (with fitted wardrobes), and two bathrooms (one ensuite). Additional benefits include generous storage cupboard space, underfloor heating, and beautiful panoramic views from the large private balcony. A secure private underground parking space that comes with the apartment. LONG LEASE 990+ YEARS.