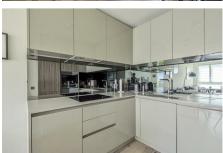

### Description

CHAIN FREE! An excellently presented interior designed two bedroom purpose-built apartment, set on the TOP FLOOR floor of Compass Court, in the Smithfield Square development in Hornsey N8. Boasting an impressive 730 sq.ft of living space, the apartment comprises a large open-plan reception room with a fully integrated luxury kitchen (including full size dishwasher), two double bedrooms (with fitted wardrobes), and two bathrooms (one ensuite). Additional benefits include generous storage cupboard space, underfloor heating, and beautiful panoramic views from the large private balcony. A secure private underground parking space that comes with the apartment. LONG LEASE 990+ YEARS.