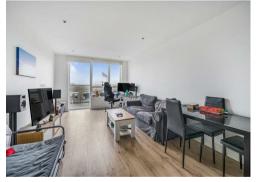

### Description

CHAIN FREE! An excellently presented interior designed two bedroom purpose-built apartment, set on the TOP FLOOR floor of Compass Court, in the Smithfield Square development in Hornsey N8. Boasting an impressive 730 sq.ft of living space, the apartment comprises a large open-plan reception room with a fully integrated luxury kitchen (including full size dishwasher), two double bedrooms (with fitted wardrobes), and two bathrooms (one ensuite). Additional benefits include generous storage cupboard space, underfloor heating, and beautiful panoramic views from the large private balcony. A secure private underground parking space that comes with the apartment. LONG LEASE 990+ YEARS.