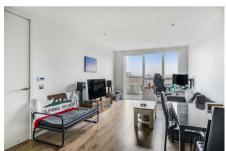

### Description

CHAIN FREE! An excellently presented interior designed two bedroom purpose-built apartment, set on the TOP FLOOR floor of Compass Court, in the Smithfield Square development in Hornsey N8. Boasting an impressive 730 sq.ft of living space, the apartment comprises a large open-plan reception room with a fully integrated luxury kitchen (including full size dishwasher), two double bedrooms (with fitted wardrobes), and two bathrooms (one ensuite). Additional benefits include generous storage cupboard space, underfloor heating, and beautiful panoramic views from the large private balcony. A secure private underground parking space that comes with the apartment. LONG LEASE 990+ YEARS.