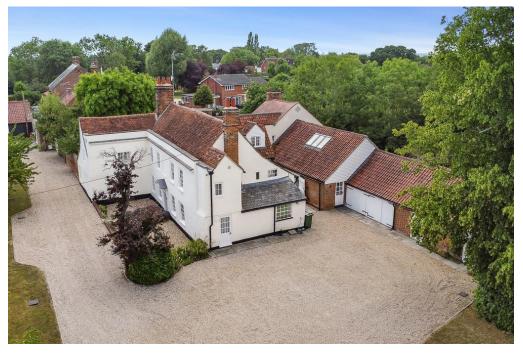

## **PROPERTY SUMMARY**

Separate from the main house, this cottage offers fully self-contained two-bedroom accommodation, complete with its own private driveway and access. Formerly an office for the brewery, the cottage has been extended and thoughtfully modernised, providing living and dining space, a double and single bedroom, a breakfast kitchen, and a stylish shower room.

Outbuilding 620 sq ft (58 sq m) Total 5610 sq ft (521 sq m)

FINE COUNTRY

Agents Note: Whilst every care has been taken to prepare these particulars, they are for guidance purposes only. All measurements are approximate and are for general guidance purposes only and whilst every care has been taken to ensure their accuracy, they should not be relied upon and potential buyers/tenants are advised to recheck the measurements