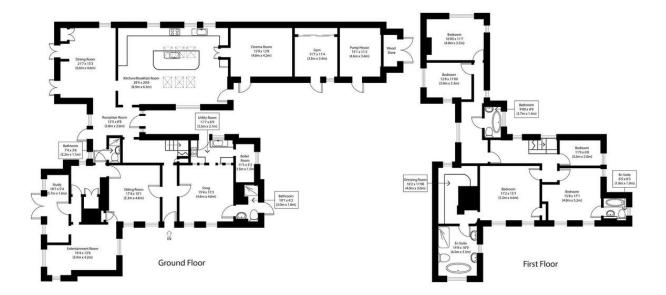

Outbuilding 620 sq ft (58 sq m) Total 5610 sq ft (521 sq m)

FINE COUNTRY

Agents Note: Whilst every care has been taken to prepare these particulars, they are for guidance purposes only. All measurements are approximate and are for general guidance purposes only and whilst every care has been taken to ensure their accuracy, they should not be relied upon and potential buyers/tenants are advised to recheck the measurements