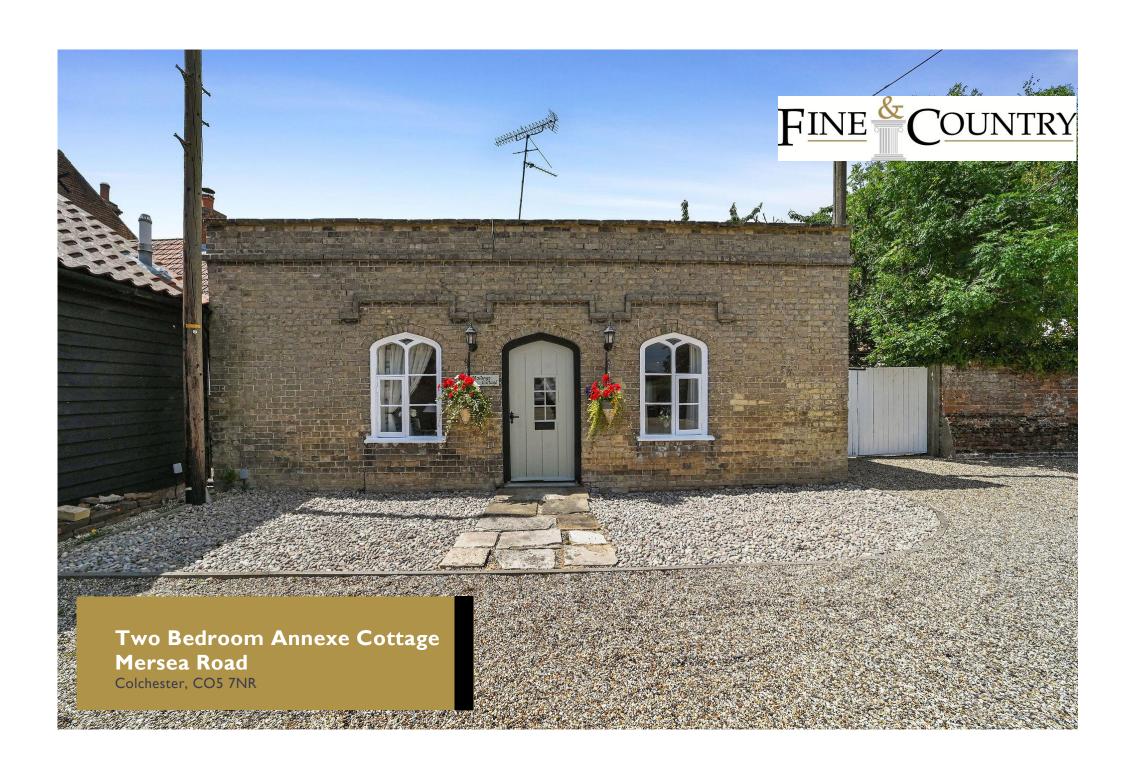

## **PROPERTY SUMMARY**

Separate from the main house, this cottage offers fully self-contained two-bedroom accommodation, complete with its own private driveway and access. Formerly an office for the brewery, the cottage has been extended and thoughtfully modernised, providing living and dining space, a double and single bedroom, a breakfast kitchen, and a stylish shower room.