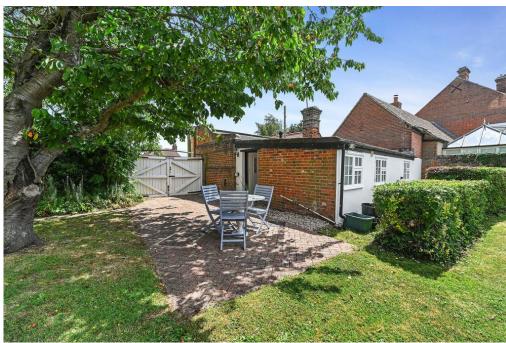

## **PROPERTY SUMMARY**

Separate from the main house, this cottage offers fully self-contained two-bedroom accommodation, complete with its own private driveway and access. Formerly an office for the brewery, the cottage has been extended and thoughtfully modernised, providing living and dining space, a double and single bedroom, a breakfast kitchen, and a stylish shower room.