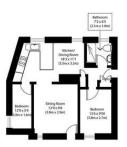

## **PROPERTY SUMMARY**

Separate from the main house, this cottage offers fully self-contained two-bedroom accommodation, complete with its own private driveway and access. Formerly an office for the brewery, the cottage has been extended and thoughtfully modernised, providing living and dining space, a double and single bedroom, a breakfast kitchen, and a stylish shower room.