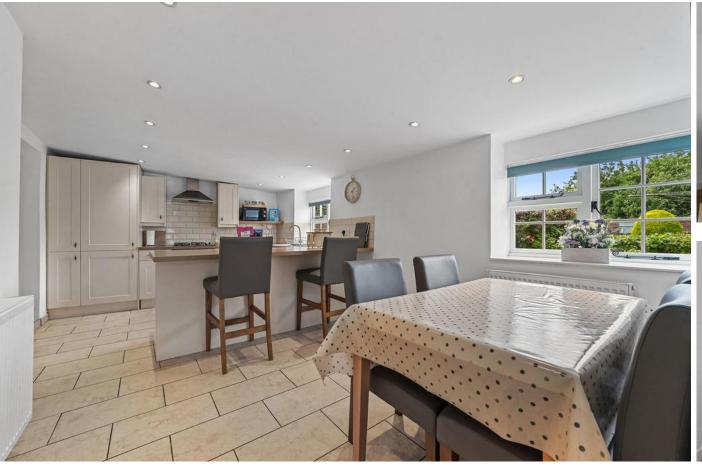

## **PROPERTY SUMMARY**

Separate from the main house, this cottage offers fully self-contained two-bedroom accommodation, complete with its own private driveway and access. Formerly an office for the brewery, the cottage has been extended and thoughtfully modernised, providing living and dining space, a double and single bedroom, a breakfast kitchen, and a stylish shower room.