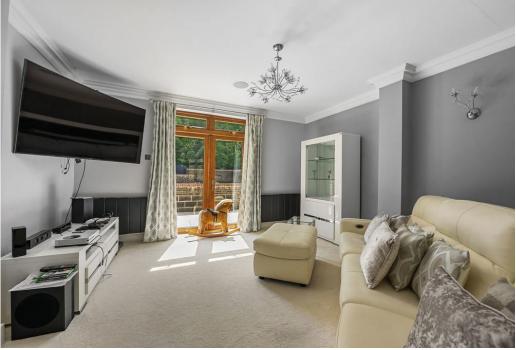

## STEP INSIDE

The ground floor is a perfect blend of elegance and functionality. As you enter through the inviting porch, you step into a stylish entrance hall with sophisticated panel detailing. The expansive kitchen/diner is a centrepiece, featuring sleek cabinetry, a central island, and a flood of natural light from the large skylights and sliding doors that open onto the terrace. Adjacent is a spacious reception room ideal for social gatherings, along with a cosy sitting room and study, offering versatile spaces for work and relaxation. The sunlit dining room is perfect for formal meals, enhancing the ground floor's charm and practicality.