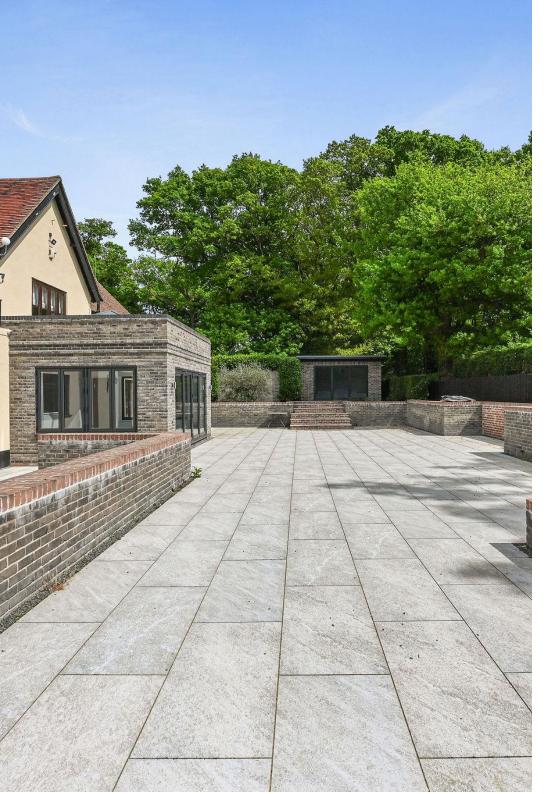

## **STEP OUTSIDE**

The gardens and grounds offer a breathtaking extension of the home, enveloping it in natural beauty and tranquillity. A grand terrace provides a perfect setting for al fresco dining and leisurely outdoor gatherings, while the meticulously landscaped lawns and mature trees enhance the estate's serene ambiance. The grounds are adorned with a charming stone fountain, which serves as a focal point, adding a touch of elegance to the outdoor space. The property features a versatile outbuilding perfect for a home office, gym, or extra living space. The expansive triple garage provides ample room for vehicles and storage, complemented by convenient off-road parking for guests.