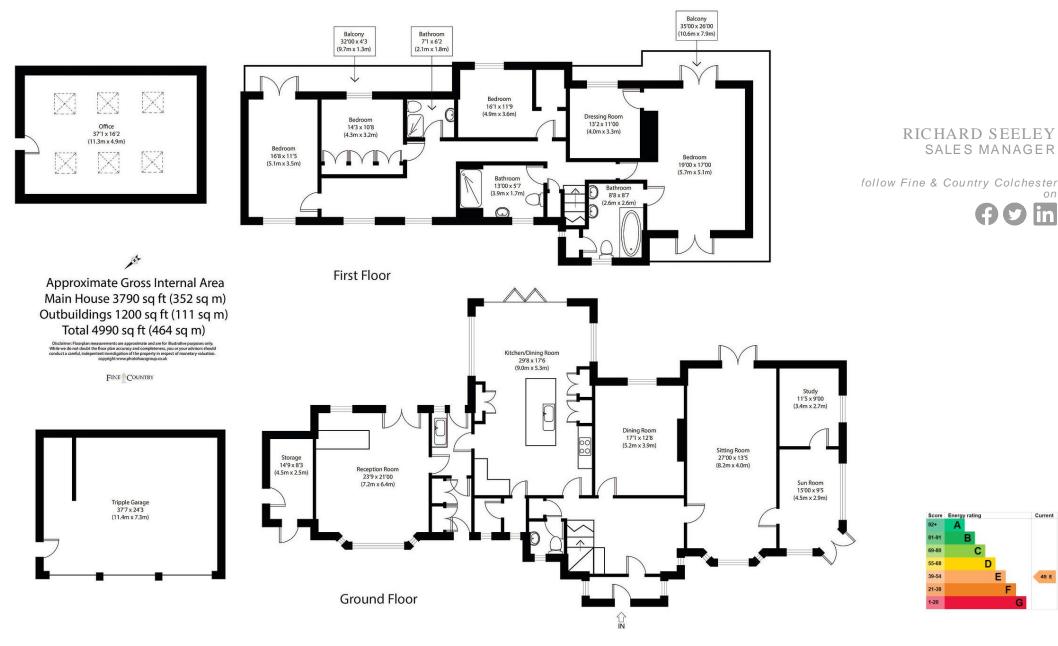

## STEP INSIDE

The ground floor is a perfect blend of elegance and functionality. As you enter through the inviting porch, you step into a stylish entrance hall with sophisticated panel detailing. The expansive kitchen/diner is a centrepiece, featuring sleek cabinetry, a central island, and a flood of natural light from the large skylights and sliding doors that open onto the terrace. Adjacent is a spacious reception room ideal for social gatherings, along with a cosy sitting room and study, offering versatile spaces for work and relaxation. The sunlit dining room is perfect for formal meals, enhancing the ground floor's charm and practicality.

The first floor offers a luxurious and tranquil retreat with its four beautifully appointed bedrooms. The master suite is particularly impressive, featuring a spacious bedroom with access to a private balcony, an elegant en-suite bathroom, and a generous walk-in wardrobe with bespoke wooden fittings. The additional bedrooms are equally inviting, with another bedroom having access to a balcony. Complementing these are sleek, modern shower rooms, showcasing high-quality fixtures and a refined marble finish. This floor perfectly combines comfort and style, making it an ideal space for rest and relaxation.

## **STEP OUTSIDE**

The gardens and grounds offer a breathtaking extension of the home, enveloping it in natural beauty and tranquillity. A grand terrace provides a perfect setting for al fresco dining and leisurely outdoor gatherings, while the meticulously landscaped lawns and mature trees enhance the estate's serene ambiance. The grounds are adorned with a charming stone fountain, which serves as a focal point, adding a touch of elegance to the outdoor space. The property features a versatile outbuilding perfect for a home office, gym, or extra living space. The expansive triple garage provides ample room for vehicles and storage, complemented by convenient off-road parking for guests.