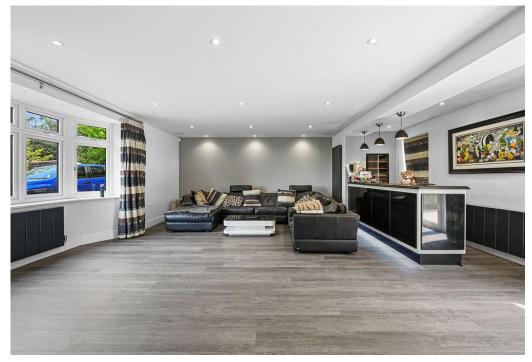

## STEP INSIDE

The ground floor is a perfect blend of elegance and functionality. As you enter through the inviting porch, you step into a stylish entrance hall with sophisticated panel detailing. The expansive kitchen/diner is a centrepiece, featuring sleek cabinetry, a central island, and a flood of natural light from the large skylights and sliding doors that open onto the terrace. Adjacent is a spacious reception room ideal for social gatherings, along with a cosy sitting room and study, offering versatile spaces for work and relaxation. The sunlit dining room is perfect for formal meals, enhancing the ground floor's charm and practicality.