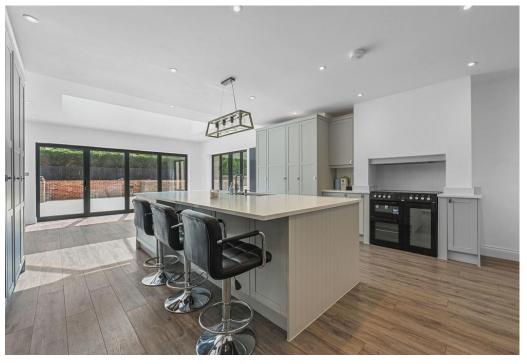

## STEP INSIDE

The ground floor is a perfect blend of elegance and functionality. As you enter through the inviting porch, you step into a stylish entrance hall with sophisticated panel detailing. The expansive kitchen/diner is a centrepiece, featuring sleek cabinetry, a central island, and a flood of natural light from the large skylights and sliding doors that open onto the terrace. Adjacent is a spacious reception room ideal for social gatherings, along with a cosy sitting room and study, offering versatile spaces for work and relaxation. The sunlit dining room is perfect for formal meals, enhancing the ground floor's charm and practicality.