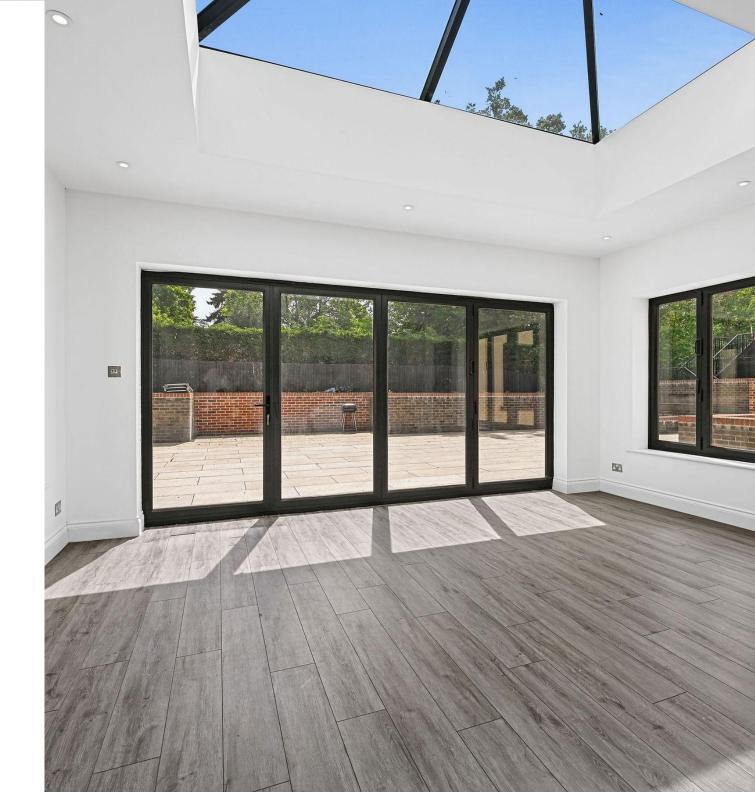

## STEP INSIDE

The ground floor is a perfect blend of elegance and functionality. As you enter through the inviting porch, you step into a stylish entrance hall with sophisticated panel detailing. The expansive kitchen/diner is a centrepiece, featuring sleek cabinetry, a central island, and a flood of natural light from the large skylights and sliding doors that open onto the terrace. Adjacent is a spacious reception room ideal for social gatherings, along with a cosy sitting room and study, offering versatile spaces for work and relaxation. The sunlit dining room is perfect for formal meals, enhancing the ground floor's charm and practicality.

## **STEP OUTSIDE**

The gardens and grounds offer a breathtaking extension of the home, enveloping it in natural beauty and tranquillity. A grand terrace provides a perfect setting for al fresco dining and leisurely outdoor gatherings, while the meticulously landscaped lawns and mature trees enhance the estate's serene ambiance. The grounds are adorned with a charming stone fountain, which serves as a focal point, adding a touch of elegance to the outdoor space. The property features a versatile outbuilding perfect for a home office, gym, or extra living space. The expansive triple garage provides ample room for vehicles and storage, complemented by convenient off-road parking for guests.