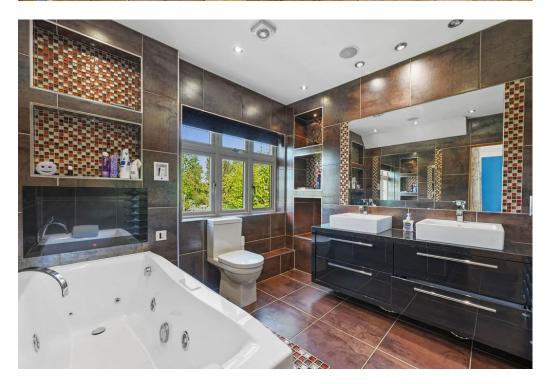

The first floor offers a luxurious and tranquil retreat with its four beautifully appointed bedrooms. The master suite is particularly impressive, featuring a spacious bedroom with access to a private balcony, an elegant en-suite bathroom, and a generous walk-in wardrobe with bespoke wooden fittings. The additional bedrooms are equally inviting, with another bedroom having access to a balcony. Complementing these are sleek, modern shower rooms, showcasing high-quality fixtures and a refined marble finish. This floor perfectly combines comfort and style, making it an ideal space for rest and relaxation.