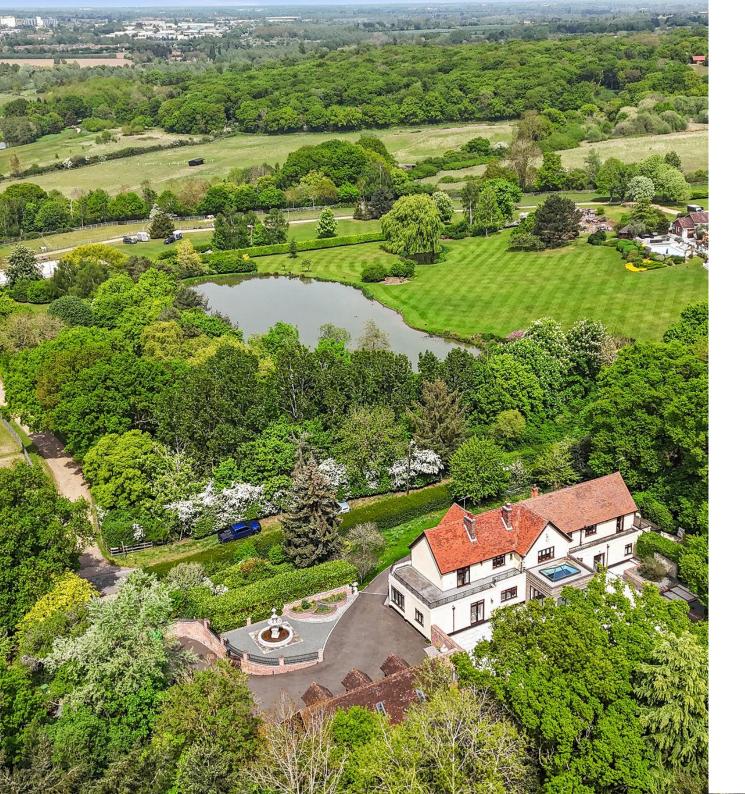

## **STEP OUTSIDE**

The gardens and grounds offer a breathtaking extension of the home, enveloping it in natural beauty and tranquillity. A grand terrace provides a perfect setting for al fresco dining and leisurely outdoor gatherings, while the meticulously landscaped lawns and mature trees enhance the estate's serene ambiance. The grounds are adorned with a charming stone fountain, which serves as a focal point, adding a touch of elegance to the outdoor space. The property features a versatile outbuilding perfect for a home office, gym, or extra living space. The expansive triple garage provides ample room for vehicles and storage, complemented by convenient off-road parking for guests.

## LOCATION

Situated in the prestigious village of Wickham Bishops, this property presents a unique chance to enjoy a luxurious and comfortable lifestyle. The area offers excellent local amenities, esteemed schools, and easy access to major transport routes, seamlessly blending privacy with connectivity.