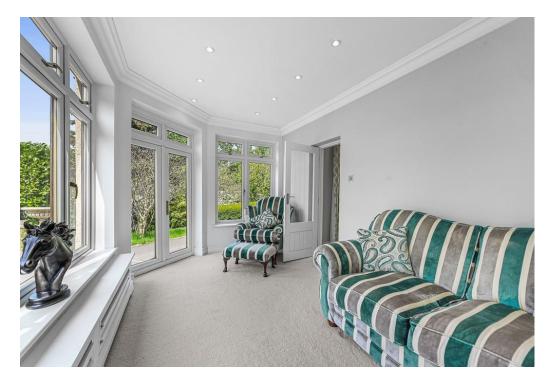

## STEP INSIDE

The ground floor is a perfect blend of elegance and functionality. As you enter through the inviting porch, you step into a stylish entrance hall with sophisticated panel detailing. The expansive kitchen/diner is a centrepiece, featuring sleek cabinetry, a central island, and a flood of natural light from the large skylights and sliding doors that open onto the terrace. Adjacent is a spacious reception room ideal for social gatherings, along with a cosy sitting room and study, offering versatile spaces for work and relaxation. The sunlit dining room is perfect for formal meals, enhancing the ground floor's charm and practicality.