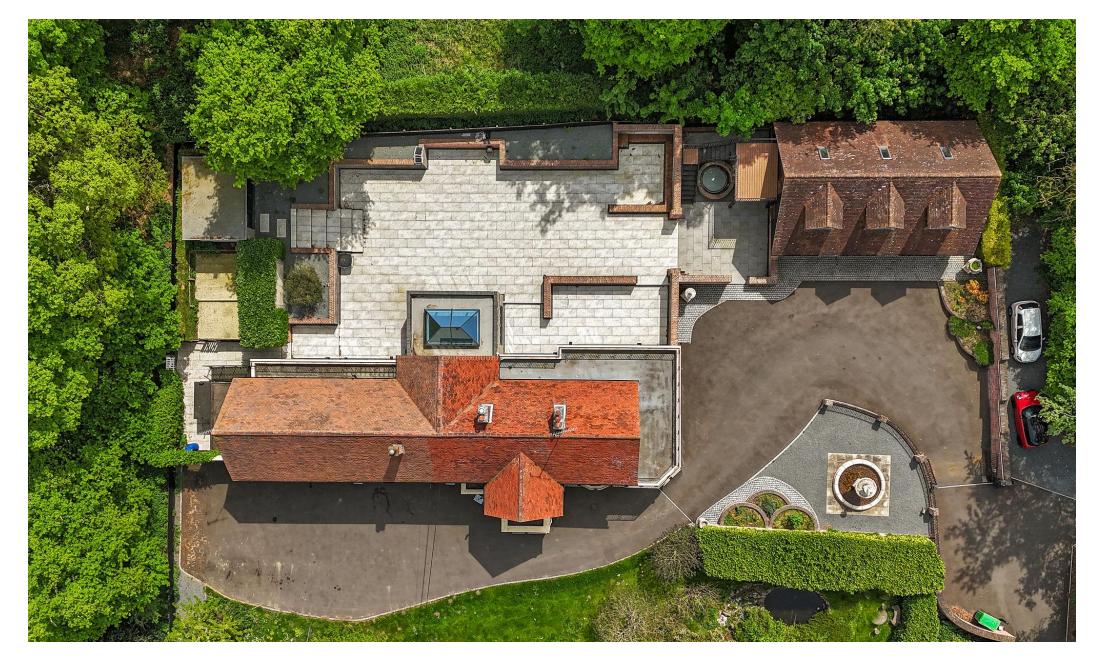

## **STEP OUTSIDE**

The gardens and grounds offer a breathtaking extension of the home, enveloping it in natural beauty and tranquillity. A grand terrace provides a perfect setting for al fresco dining and leisurely outdoor gatherings, while the meticulously landscaped lawns and mature trees enhance the estate's serene ambiance. The grounds are adorned with a charming stone fountain, which serves as a focal point, adding a touch of elegance to the outdoor space. The property features a versatile outbuilding perfect for a home office, gym, or extra living space. The expansive triple garage provides ample room for vehicles and storage, complemented by convenient off-road parking for guests.