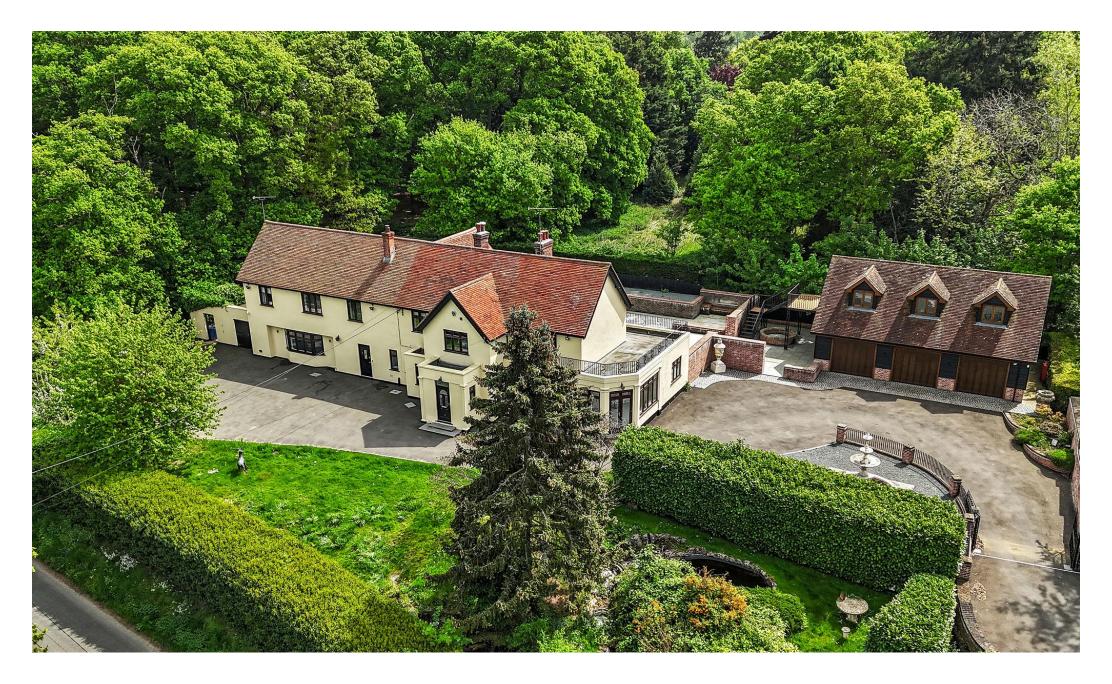

## **OVERVIEW**

Welcome to a stunning estate nestled in the tranquil setting of Station Road, Wickham Bishops. This exceptional property offers an exquisite blend of traditional charm and modern luxury, perfect for those seeking a serene yet sophisticated lifestyle. The property includes four spacious bedrooms, a beautifully appointed kitchen/diner, and elegant reception areas, ideal for entertaining guests or intimate family gatherings. With a grand triple garage and expansive outdoor terrace, this home ensures both convenience and comfort.

## **STEP OUTSIDE**

The gardens and grounds offer a breathtaking extension of the home, enveloping it in natural beauty and tranquillity. A grand terrace provides a perfect setting for al fresco dining and leisurely outdoor gatherings, while the meticulously landscaped lawns and mature trees enhance the estate's serene ambiance. The grounds are adorned with a charming stone fountain, which serves as a focal point, adding a touch of elegance to the outdoor space. The property features a versatile outbuilding perfect for a home office, gym, or extra living space. The expansive triple garage provides ample room for vehicles and storage, complemented by convenient off-road parking for guests.