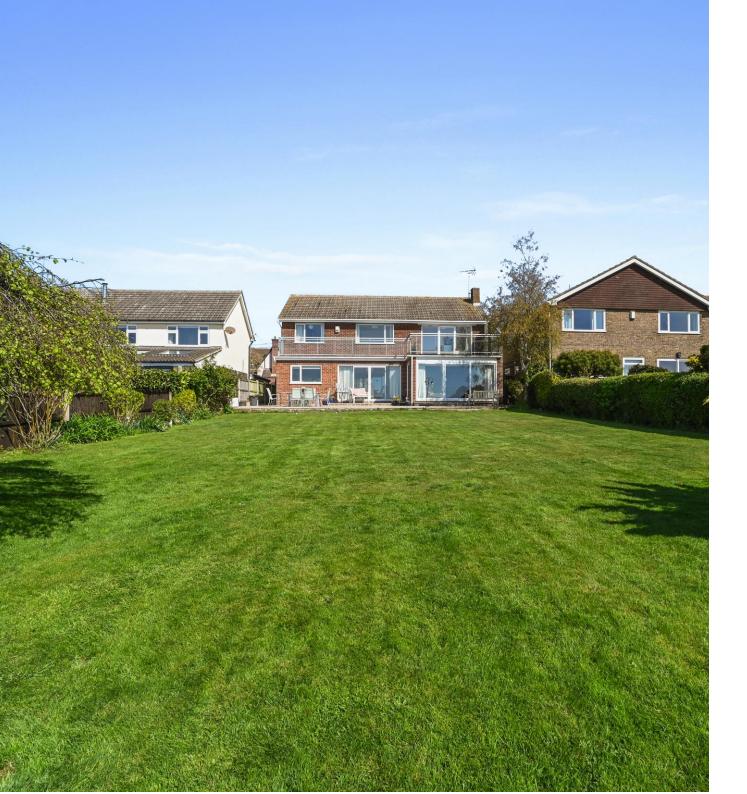

# **STEP OUTSIDE**

The front of the property features a spacious driveway, providing ample parking space for multiple vehicles.

To the rear the gardens are beautifully landscaped, providing a serene and picturesque setting, offering ample space for family activities, gardening, and relaxation.

The sunlit terrace is perfect for alfresco dining, while the lush lawns and vibrant flowers create a peaceful oasis with stunning countryside views.