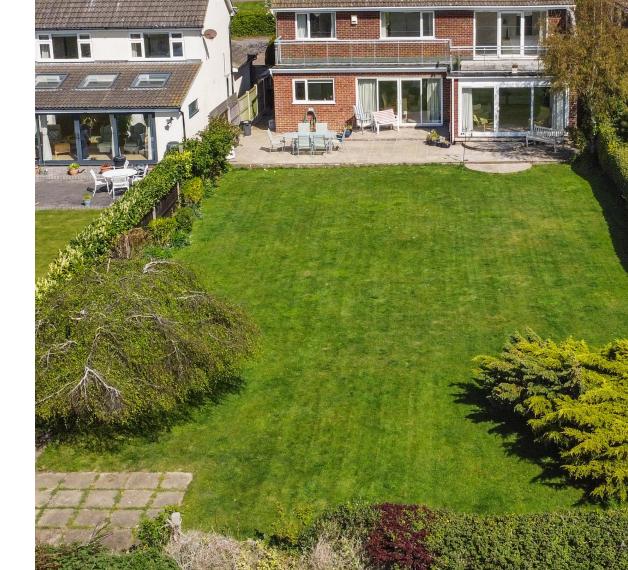

# **STEP OUTSIDE**

The front of the property features a spacious driveway, providing ample parking space for multiple vehicles.

To the rear the gardens are beautifully landscaped, providing a serene and picturesque setting, offering ample space for family activities, gardening, and relaxation.

The sunlit terrace is perfect for alfresco dining, while the lush lawns and vibrant flowers create a peaceful oasis with stunning countryside views.