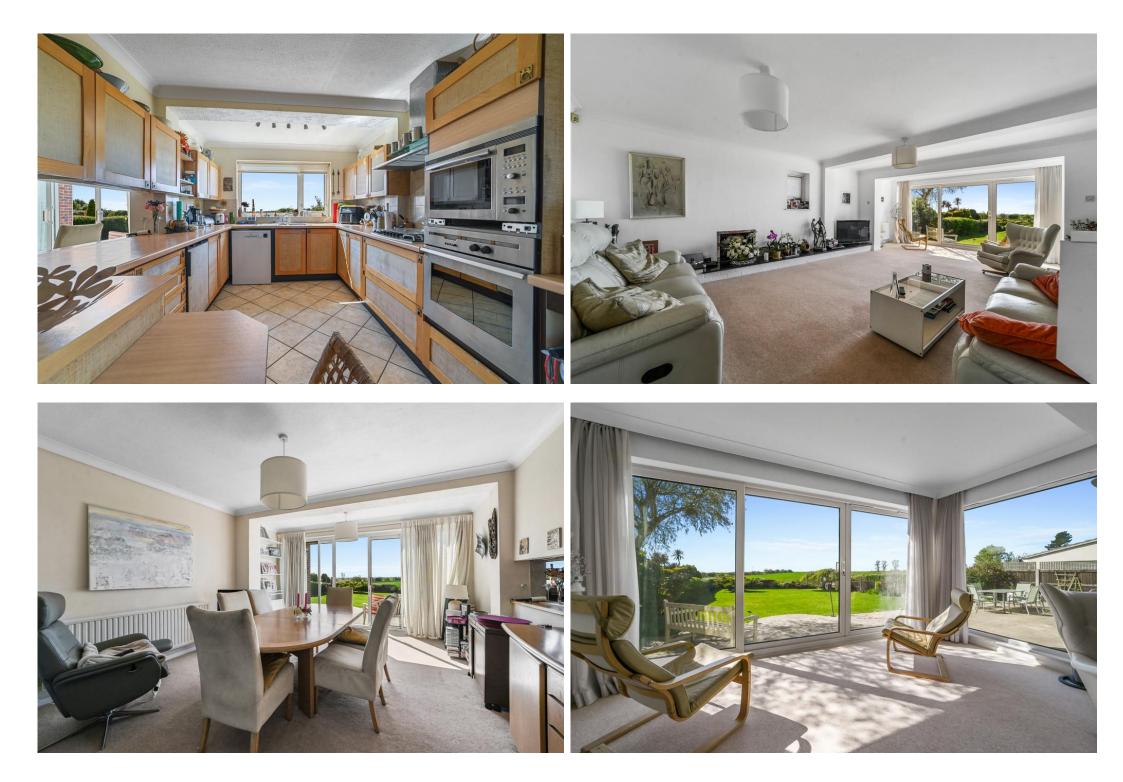

## **STEP INSIDE**

Upon entering, you are greeted by a spacious and welcoming reception room, perfect for greeting guests or enjoying quiet family moments.

The flow of the house leads you seamlessly into the expansive sitting room. This space is generously proportioned, providing an ideal setting for cosy evenings or entertaining guests. Adjacent to the sitting room, the dining room offers an ideal space for formal meals and gatherings.

From here, access to the delightful kitchen is convenient and thoughtful, with modern fixtures and ample storage that will inspire your culinary creations.

A practical utility room is strategically located next to the kitchen, offering additional space for laundry and storage needs, ensuring the main living areas remain clutter-free. Additionally, a conveniently placed cloakroom adds to the functionality of the ground floor.