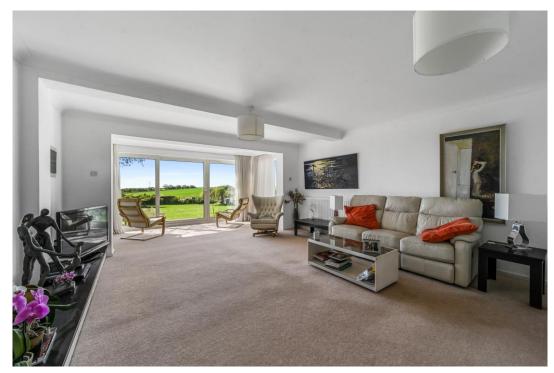

## **STEP INSIDE**

Upon entering, you are greeted by a spacious and welcoming reception room, perfect for greeting guests or enjoying quiet family moments.

The flow of the house leads you seamlessly into the expansive sitting room. This space is generously proportioned, providing an ideal setting for cosy evenings or entertaining guests. Adjacent to the sitting room, the dining room offers an ideal space for formal meals and gatherings.

From here, access to the delightful kitchen is convenient and thoughtful, with modern fixtures and ample storage that will inspire your culinary creations.

A practical utility room is strategically located next to the kitchen, offering additional space for laundry and storage needs, ensuring the main living areas remain clutter-free. Additionally, a conveniently placed cloakroom adds to the functionality of the ground floor.

The property's design emphasizes both functionality and elegance. Large windows throughout ensure the interiors are bathed in natural light, enhancing the spacious feel and connecting the indoor and outdoor environments beautifully.