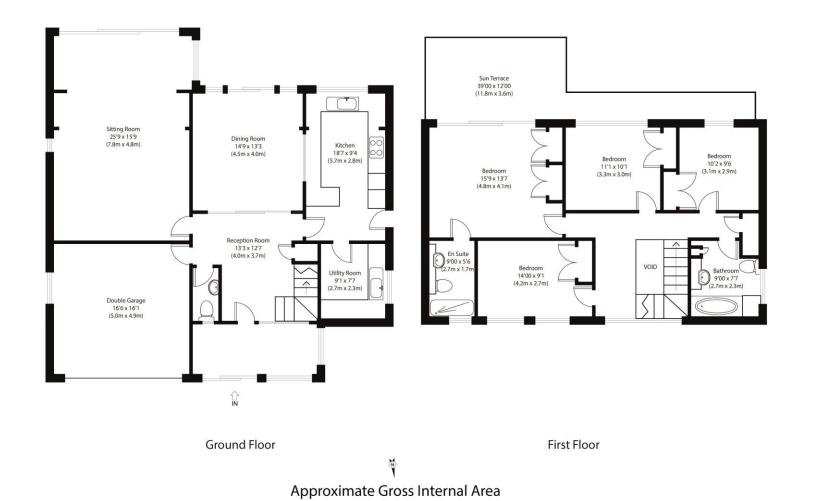

Offering four bedrooms and three reception rooms, this property provides an exceptional blend of space and versatility, perfect for a growing family or those who enjoy hosting guests.

\* These comments are the personal views of the current owner and are included as an insight into life at the property. They have not been independently verified, should not be relied on without verification and do not necessarily reflect the views of the agent.

Ascending to the first floor, the property continues to impress with its wellappointed bedrooms. The master suite offers a luxurious retreat, complete with an en-suite bathroom for ultimate privacy and comfort. Two more spacious bedrooms provide ample accommodation, each with access to a modern bathroom.

2370 sq ft (220 sq m)

Disclaimer: Floorplan measurements are approximate and are for illustrative purposes only. While we do not doubt the floor plan accuracy and completeness, you or your advisors should conduct a careful, indepentent investigation of the property in respect of monetary valuation. copyright www.photohausgr