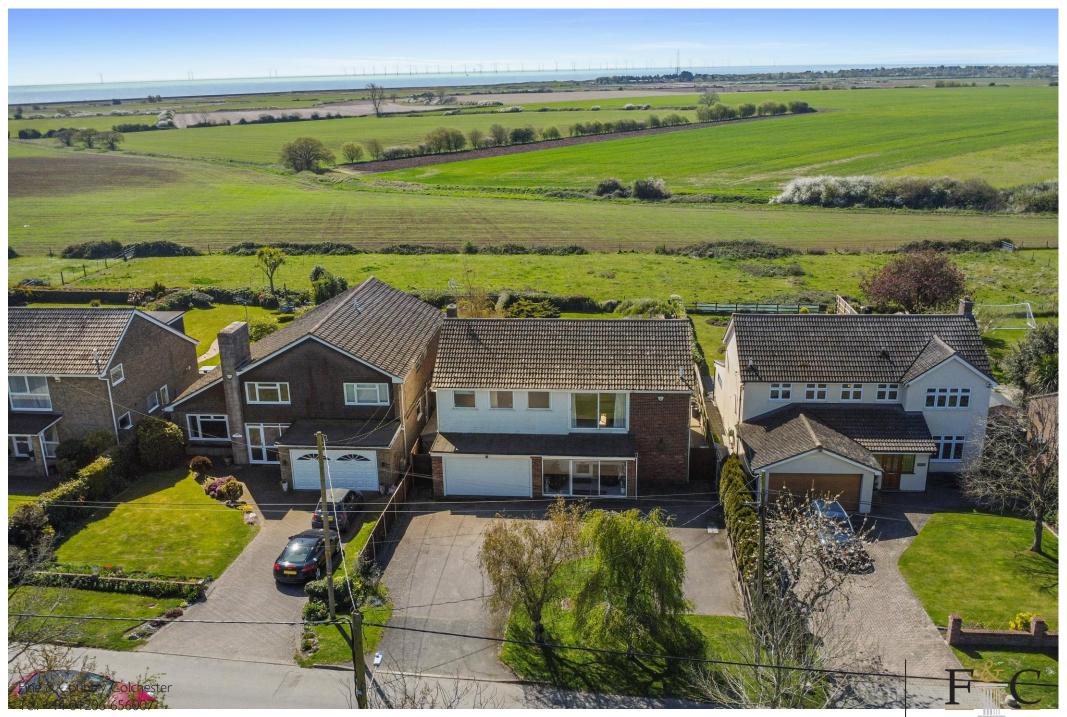

# **STEP OUTSIDE**

The front of the property features a spacious driveway, providing ample parking space for multiple vehicles.

To the rear the gardens are beautifully landscaped, providing a serene and picturesque setting, offering ample space for family activities, gardening, and relaxation.

The sunlit terrace is perfect for alfresco dining, while the lush lawns and vibrant flowers create a peaceful oasis with stunning countryside views.