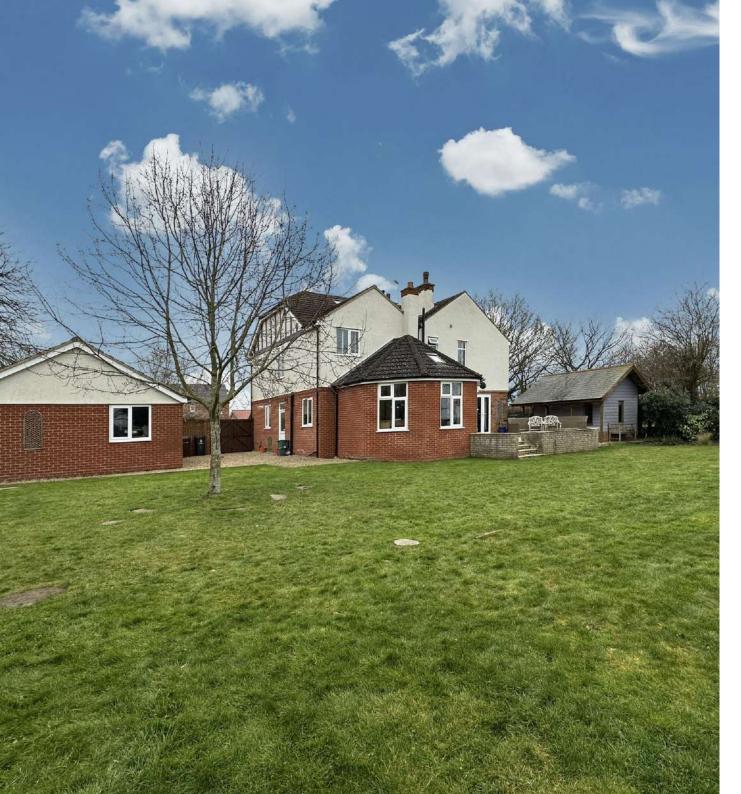

# **OUTSIDE**

The property is set within expansive grounds hosting a west-facing garden that offers serene views over fields, ensuring peace, quiet, and privacy. A charming patio area is perfect for alfresco dining and entertaining, while the spacious lawn offers plenty of room for play and gardening.

The property is accessed via an in-out carriage driveway offering off street parking for multiple vehicles and includes a large, detached double garage, along with a dedicated storage building, ensuring ample space for vehicles and outdoor equipment. Encircled by mature trees and hedges, the grounds offer both privacy and picturesque views of the surrounding countryside.