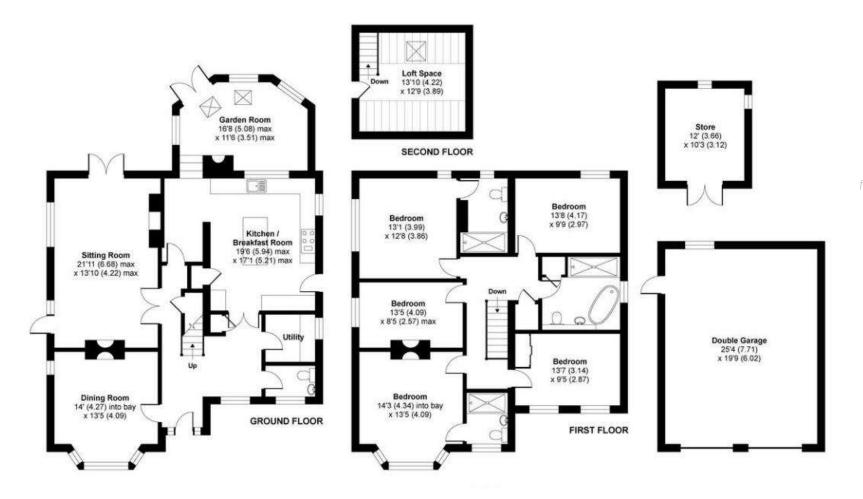

With five well-appointed bedrooms, including a serene loft space, and a convenient detached double garage, this property promises a comfortable countryside lifestyle in a picturesque setting.

# STEP INSIDE

The ground floor of this stunning 1930's built property offers a harmonious blend of style and functionality, offering ample space for modern family living. The impressive kitchen and breakfast room is the hub of the home, featuring a large island, sleek countertops, and an inviting seating area.

### STEP INSIDE

The first floor is thoughtfully designed to accommodate the whole family with comfort and style. It features five generously sized bedrooms, each uniquely decorated to provide a cosy personal retreat. The master bedroom exudes elegance with ample natural light flooding through its large windows. An impressive family bathroom showcases a modern freestanding bath and a spacious walk-in shower, combining luxury with functionality.

Two of the bedrooms come complete with their own en suite bathrooms. These private bathrooms offer modern amenities and stylish finishes, providing a luxurious and convenient touch to the living spaces. Additionally, the first floor features a versatile loft space on the upper level, providing extra room that can be adapted for various uses such as storage, a home office, or a creative studio. This space enhances the home's functionality and potential for customisation.

# **OUTSIDE**

The property is set within expansive grounds hosting a west-facing garden that offers serene views over fields, ensuring peace, quiet, and privacy. A charming patio area is perfect for alfresco dining and entertaining, while the spacious lawn offers plenty of room for play and gardening.

The property is accessed via an in-out carriage driveway offering off street parking for multiple vehicles and includes a large, detached double garage, along with a dedicated storage building, ensuring ample space for vehicles and outdoor equipment. Encircled by mature trees and hedges, the grounds offer both privacy and picturesque views of the surrounding countryside.

#### APPROX. GROSS INTERNAL FLOOR AREA 2964 SQ FT 275.4 SQ METRES (EXCLUDES RESTRICTED HEAD HEIGHT & STORE & INCLUDES DETACHED GARAGE)

Whilst every attempt has been made to ensure the accuracy of the floor plan contained here, measurements of doors, windows and rooms are approximate and no responsibility is taken for any error, omission or misstatement. These plans are for representation purposes only as defined by RICS Code of Measuring Practice and should be used as such by any prospective purchaser. Specifically no guarantee is given on the total square footage of the property if quoted on this plan. Any figure given is for initial guidance only and should not be relied on as a basis of valuation.