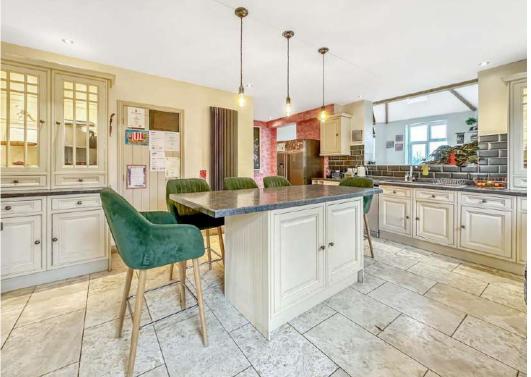

# STEP INSIDE

The ground floor of this stunning 1930's built property offers a harmonious blend of style and functionality, offering ample space for modern family living. The impressive kitchen and breakfast room is the hub of the home, featuring a large island, sleek countertops, and an inviting seating area.