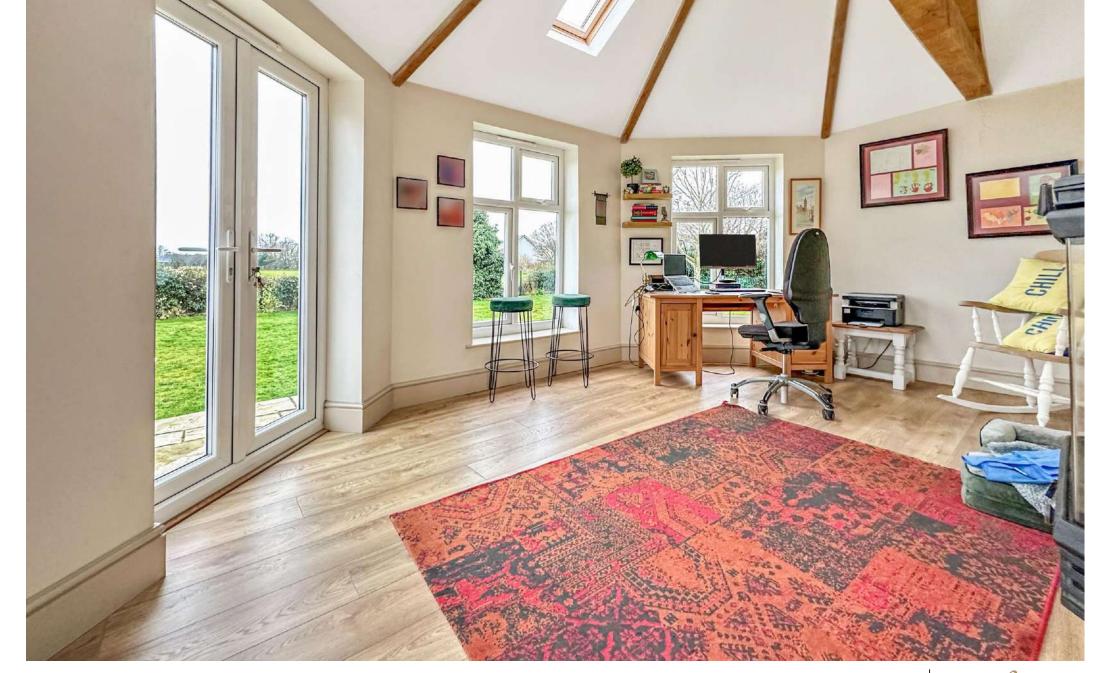

Adjacent is the garden room, with a vaulted ceiling, skylights and expansive windows, which floods the space with natural light from which opens to picturesque views of the lush garden. The vibrant sitting room, with its cosy seating and elegant décor, is perfect for both relaxation and entertaining. A further reception room at the front of the property offers versatile functionality.