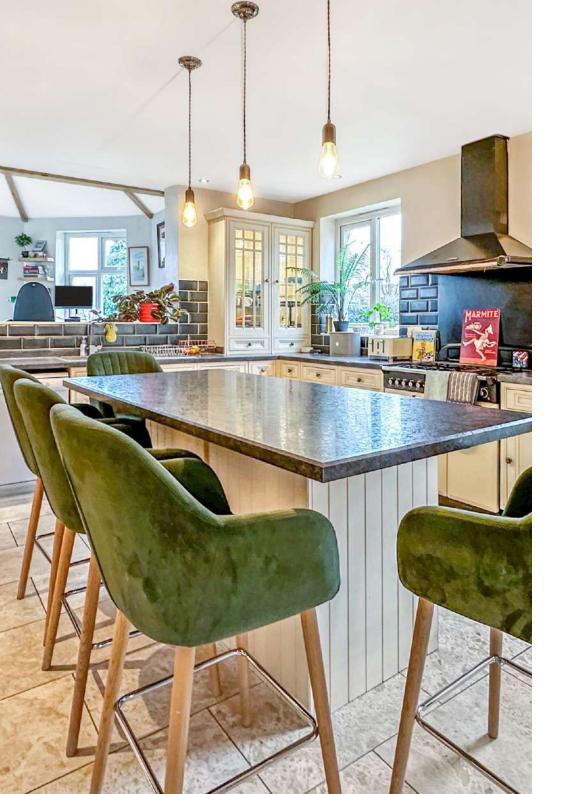

# STEP INSIDE

The ground floor of this stunning 1930's built property offers a harmonious blend of style and functionality, offering ample space for modern family living. The impressive kitchen and breakfast room is the hub of the home, featuring a large island, sleek countertops, and an inviting seating area.