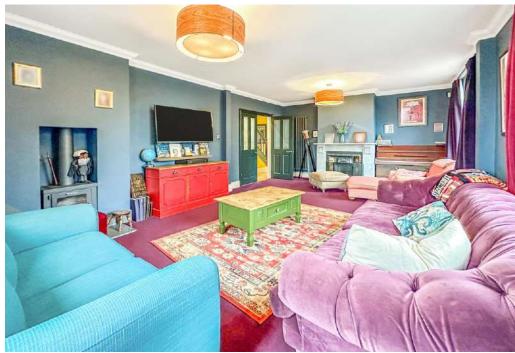

Adjacent is the garden room, with a vaulted ceiling, skylights and expansive windows, which floods the space with natural light from which opens to picturesque views of the lush garden. The vibrant sitting room, with its cosy seating and elegant décor, is perfect for both relaxation and entertaining. A further reception room at the front of the property offers versatile functionality.