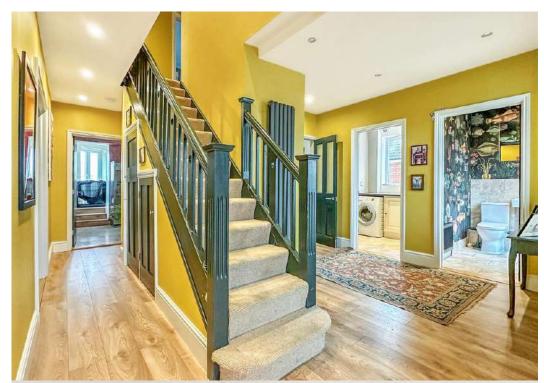

The inviting entrance hall leads you to a generous sitting room, ideal for relaxation and entertaining, while the bright garden room offers a seamless connection to lush outdoor spaces with stunning countryside views. The heart of the home is the open-plan kitchen and breakfast room, perfect for family gatherings.

It can easily adapt to suit your needs, whether used as a dining room, playroom or a quiet reading room/study. Additionally, you'll find a convenient downstairs WC and a separate utility room.