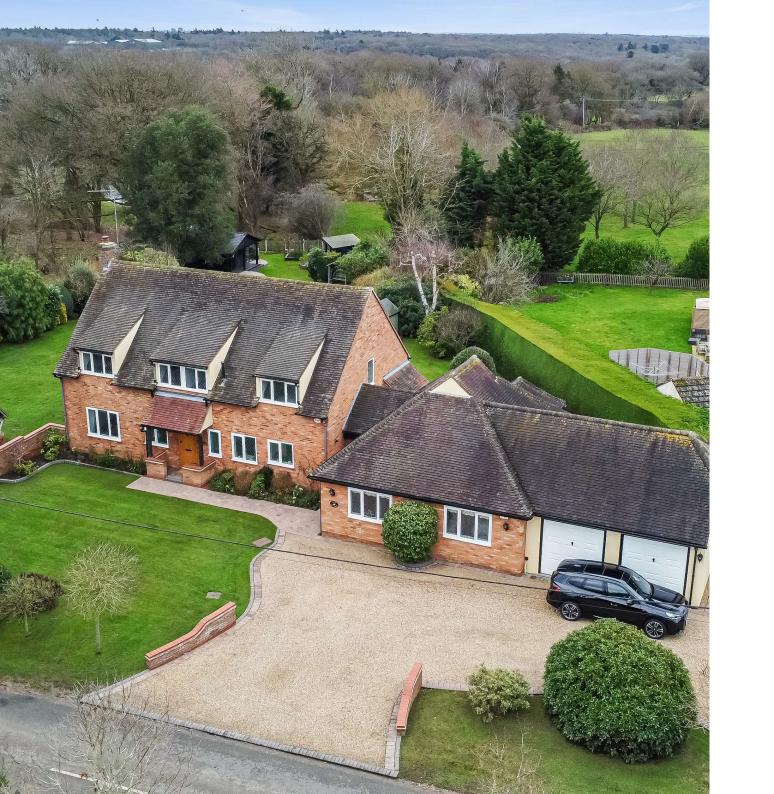

## SELLER INSIGHT

In 2006 we discovered Kiln Cottage, a charming house with incredible potential, and over the past 19 years we have lovingly transformed it into the perfect family home.

Set on a beautiful 0.6 acre plot, the property boasts meticulously landscaped gardens filled with vibrant roses, rhododendrons, azaleas and lush shrubs. A koi fish pond, complete with its own brickwork pump house, adds to the charm. The garden backs onto open fields, offering both privacy and countryside views.

## **OVERVIEW**

Welcome to charming home in Layer-de-la-Haye set on a stunning 0.6-acre plot with beautifully landscaped gardens featuring vibrant roses, rhododendrons, azaleas, a koi fish pond, and a charming garden well.