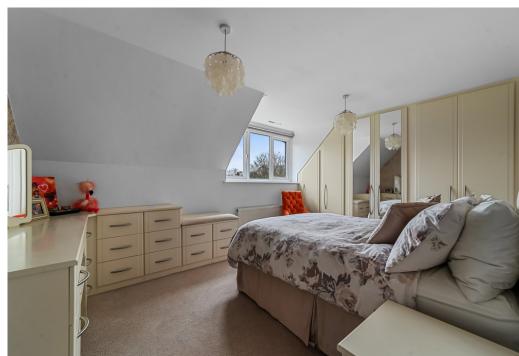

The main house offers four generously sized bedrooms (all with fitted wardrobes), two bathrooms and a downstairs cloakroom, providing ample space for family life. The master bedroom is a true retreat, complete with a balcony overlooking the beautiful garden - perfect for morning coffee or unwinding as the sun sets. A large lounge with original oak beams creates a cosy space, while the separate dining room, featuring patio doors, opens onto the back garden, making it ideal for summer gatherings. The cottage style kitchen has been the heart of many home cooked meals and connects to a spacious utility room.