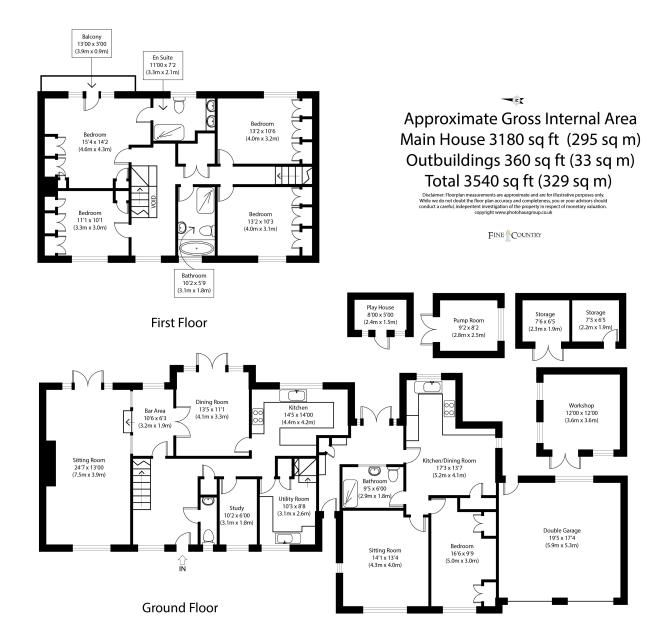

The main house offers four generously sized bedrooms (all with fitted wardrobes), two bathrooms and a downstairs cloakroom, providing ample space for family life. The master bedroom is a true retreat, complete with a balcony overlooking the beautiful garden - perfect for morning coffee or unwinding as the sun sets. A large lounge with original oak beams creates a cosy space, while the separate dining room, featuring patio doors, opens onto the back garden, making it ideal for summer gatherings. The cottage style kitchen has been the heart of many home cooked meals and connects to a spacious utility room.

Connected by a lobby, the annexe extension adds even more versatility, featuring its own bedroom, lounge, bathroom and kitchen diner. Ideal for extended family, guests or independent living. A double garage completes the property, offering even more practical space.

The main house offers four spacious bedrooms, two bathrooms, and inviting living spaces, including a cosy lounge with original oak beams and a dining room opening to the garden. An attached annexe provides extra living flexibility, ideal for guests or extended family. Thoughtfully renovated to retain its character, Kiln Cottage is not just a house, but a warm, welcoming home ready for its next owners to create new cherished memories.