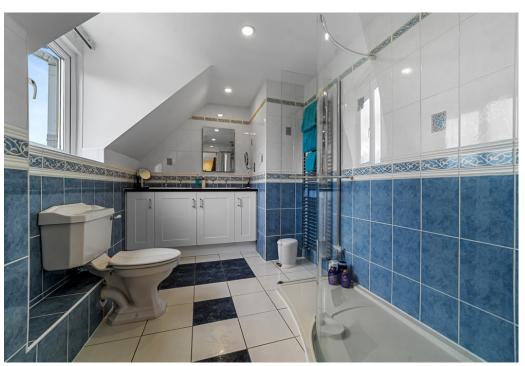

The main house offers four generously sized bedrooms (all with fitted wardrobes), two bathrooms and a downstairs cloakroom, providing ample space for family life. The master bedroom is a true retreat, complete with a balcony overlooking the beautiful garden - perfect for morning coffee or unwinding as the sun sets. A large lounge with original oak beams creates a cosy space, while the separate dining room, featuring patio doors, opens onto the back garden, making it ideal for summer gatherings. The cottage style kitchen has been the heart of many home cooked meals and connects to a spacious utility room.