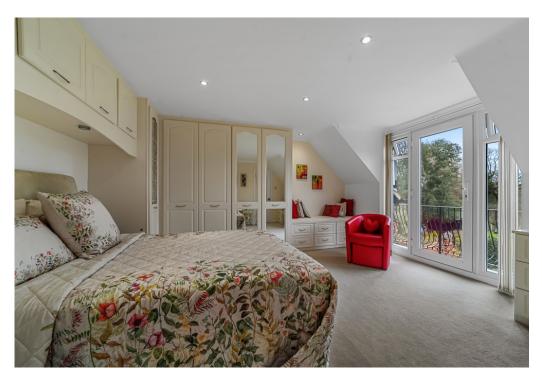

The main house offers four generously sized bedrooms (all with fitted wardrobes), two bathrooms and a downstairs cloakroom, providing ample space for family life. The master bedroom is a true retreat, complete with a balcony overlooking the beautiful garden - perfect for morning coffee or unwinding as the sun sets. A large lounge with original oak beams creates a cosy space, while the separate dining room, featuring patio doors, opens onto the back garden, making it ideal for summer gatherings. The cottage style kitchen has been the heart of many home cooked meals and connects to a spacious utility room.

The main house offers four spacious bedrooms, two bathrooms, and inviting living spaces, including a cosy lounge with original oak beams and a dining room opening to the garden. An attached annexe provides extra living flexibility, ideal for guests or extended family. Thoughtfully renovated to retain its character, Kiln Cottage is not just a house, but a warm, welcoming home ready for its next owners to create new cherished memories.