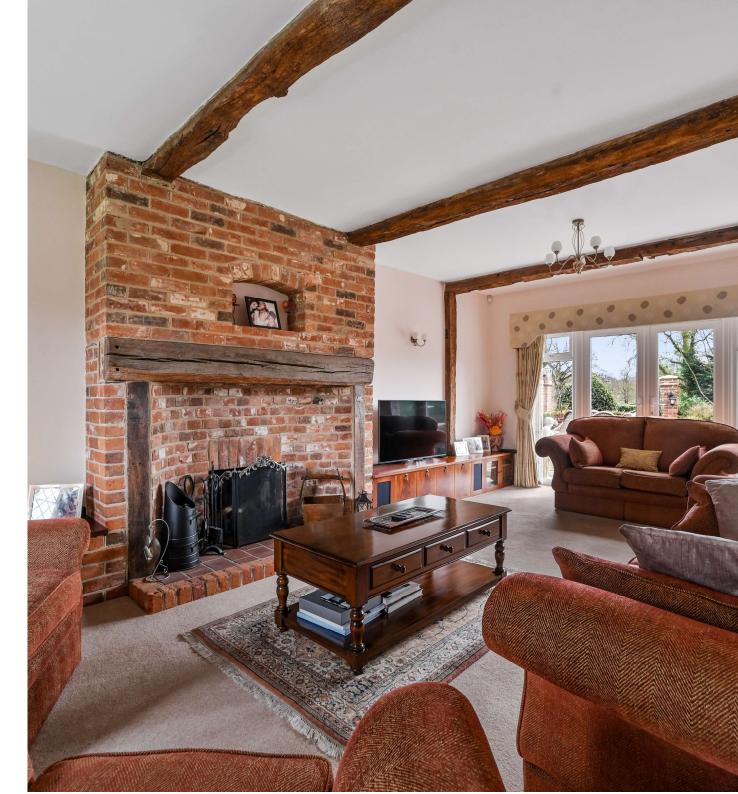

The main house offers four generously sized bedrooms (all with fitted wardrobes), two bathrooms and a downstairs cloakroom, providing ample space for family life. The master bedroom is a true retreat, complete with a balcony overlooking the beautiful garden - perfect for morning coffee or unwinding as the sun sets. A large lounge with original oak beams creates a cosy space, while the separate dining room, featuring patio doors, opens onto the back garden, making it ideal for summer gatherings. The cottage style kitchen has been the heart of many home cooked meals and connects to a spacious utility room.

The main house offers four spacious bedrooms, two bathrooms, and inviting living spaces, including a cosy lounge with original oak beams and a dining room opening to the garden. An attached annexe provides extra living flexibility, ideal for guests or extended family. Thoughtfully renovated to retain its character, Kiln Cottage is not just a house, but a warm, welcoming home ready for its next owners to create new cherished memories.