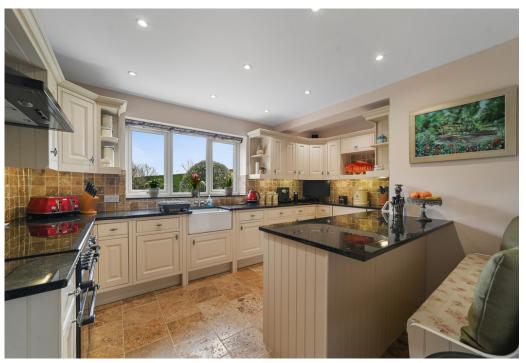

The main house offers four generously sized bedrooms (all with fitted wardrobes), two bathrooms and a downstairs cloakroom, providing ample space for family life. The master bedroom is a true retreat, complete with a balcony overlooking the beautiful garden - perfect for morning coffee or unwinding as the sun sets. A large lounge with original oak beams creates a cosy space, while the separate dining room, featuring patio doors, opens onto the back garden, making it ideal for summer gatherings. The cottage style kitchen has been the heart of many home cooked meals and connects to a spacious utility room.