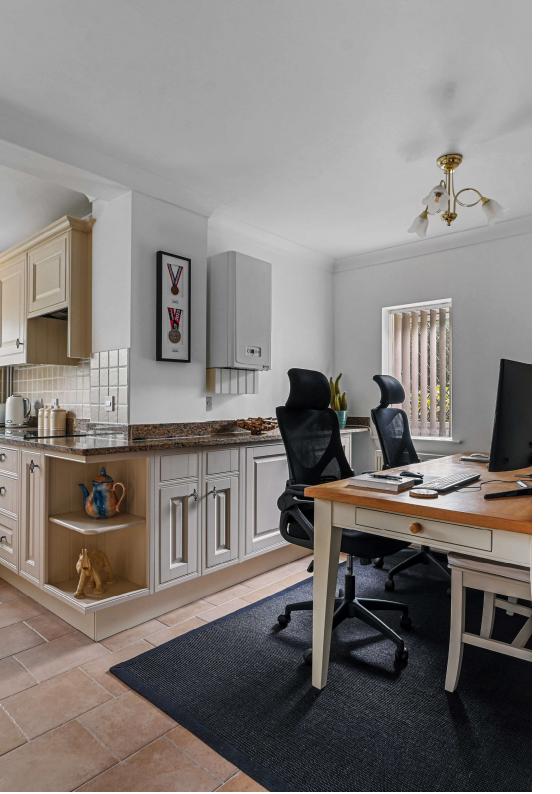

The main house offers four generously sized bedrooms (all with fitted wardrobes), two bathrooms and a downstairs cloakroom, providing ample space for family life. The master bedroom is a true retreat, complete with a balcony overlooking the beautiful garden - perfect for morning coffee or unwinding as the sun sets. A large lounge with original oak beams creates a cosy space, while the separate dining room, featuring patio doors, opens onto the back garden, making it ideal for summer gatherings. The cottage style kitchen has been the heart of many home cooked meals and connects to a spacious utility room.