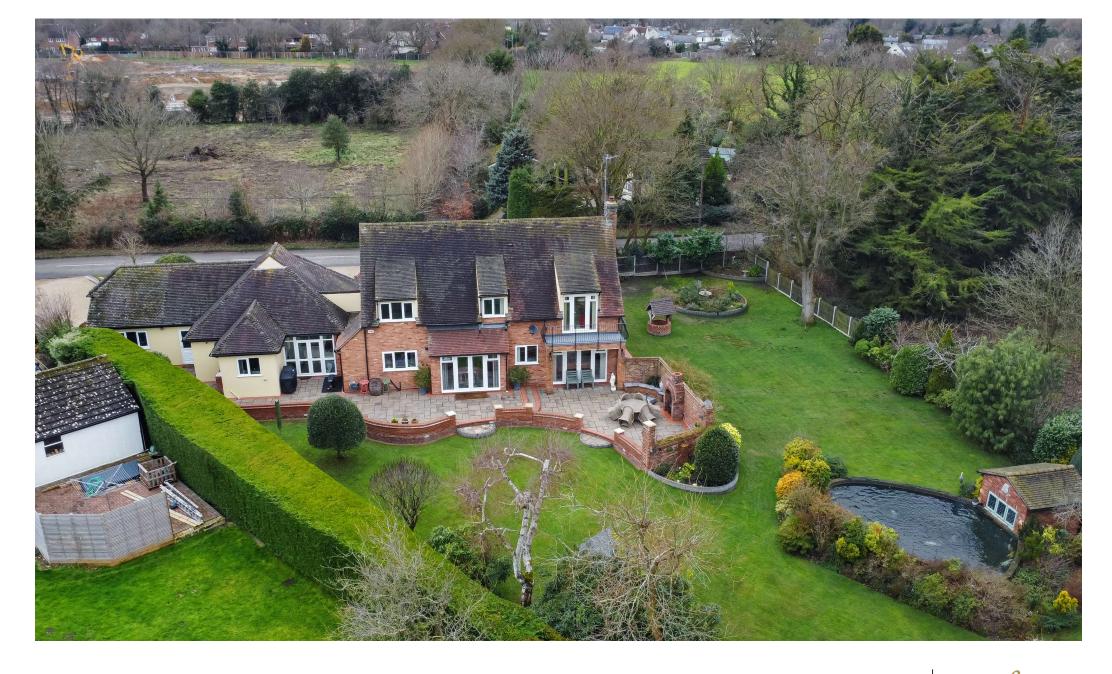

## SELLER INSIGHT

In 2006 we discovered Kiln Cottage, a charming house with incredible potential, and over the past 19 years we have lovingly transformed it into the perfect family home.

Set on a beautiful 0.6 acre plot, the property boasts meticulously landscaped gardens filled with vibrant roses, rhododendrons, azaleas and lush shrubs. A koi fish pond, complete with its own brickwork pump house, adds to the charm. The garden backs onto open fields, offering both privacy and countryside views.

## **OVERVIEW**

Welcome to charming home in Layer-de-la-Haye set on a stunning 0.6-acre plot with beautifully landscaped gardens featuring vibrant roses, rhododendrons, azaleas, a koi fish pond, and a charming garden well.