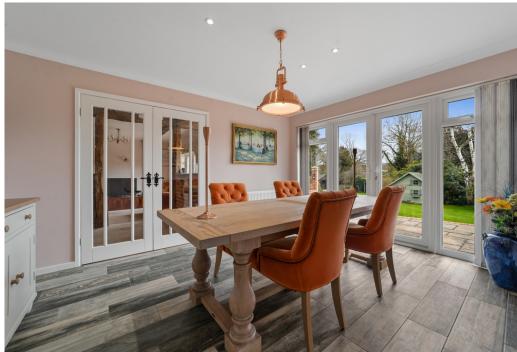

The main house offers four generously sized bedrooms (all with fitted wardrobes), two bathrooms and a downstairs cloakroom, providing ample space for family life. The master bedroom is a true retreat, complete with a balcony overlooking the beautiful garden - perfect for morning coffee or unwinding as the sun sets. A large lounge with original oak beams creates a cosy space, while the separate dining room, featuring patio doors, opens onto the back garden, making it ideal for summer gatherings. The cottage style kitchen has been the heart of many home cooked meals and connects to a spacious utility room.

The main house offers four spacious bedrooms, two bathrooms, and inviting living spaces, including a cosy lounge with original oak beams and a dining room opening to the garden. An attached annexe provides extra living flexibility, ideal for guests or extended family. Thoughtfully renovated to retain its character, Kiln Cottage is not just a house, but a warm, welcoming home ready for its next owners to create new cherished memories.