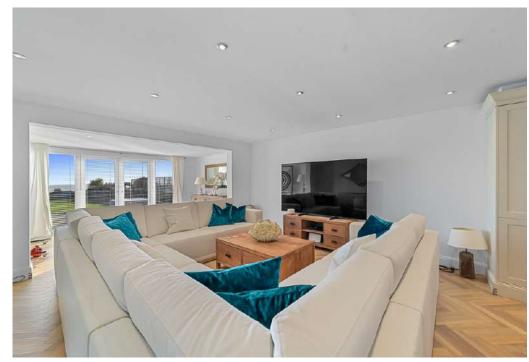

# STEP INSIDE

The ground floor, featuring a wood herringbone floor with underfloor heating, has spotlighting throughout and a modern and airy, open-plan design which seamlessly connects the kitchen and living area.

The kitchen, adorned with elegant cabinetry with feature lighting and pendant lighting over the spacious island, has seating for eight and vast storage. The kitchen leads into the large, open plan living area.

#### STEP INSIDE

Large patio doors open from the living area to an inviting rear garden, allowing natural light to flood the interior. There is also a convenient utility room which leads to a cloakroom, completing this floor. The first floor of the property exudes elegance and comfort. It features a large master bedroom that opens onto a spacious balcony, offering stunning sea views. Adjacent to the master bedroom is a storage cupboard, family bathroom and Bedroom 3.