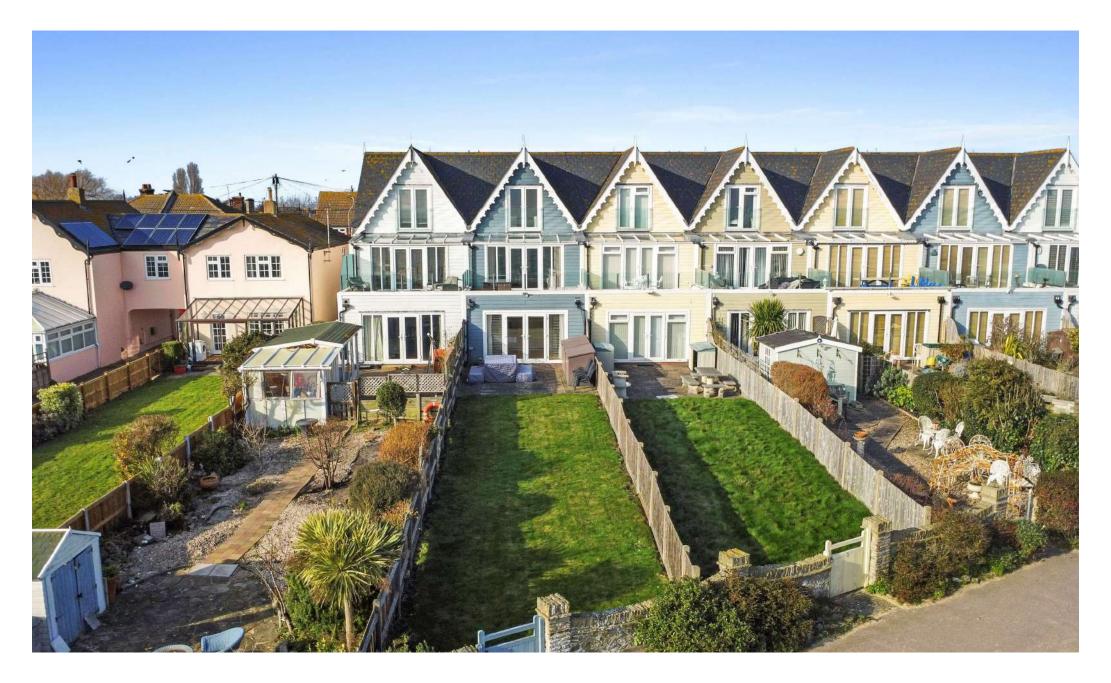

### **OUTSIDE**

The exterior of the property showcases charming, colourful facades with classic architectural detailing, creating a vibrant and welcoming appearance. The front of the property is complemented by a well-maintained brick paved driveway offering off-street parking.

The idyllic rear garden has a patio, storage and a lush green lawn extending towards the ocean. The rear garden gate opens onto the beach, offering seamless access to the beautiful shoreline.