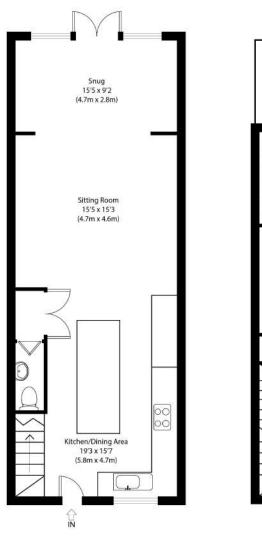

# STEP INSIDE

The ground floor, featuring a wood herringbone floor with underfloor heating, has spotlighting throughout and a modern and airy, open-plan design which seamlessly connects the kitchen and living area.

The kitchen, adorned with elegant cabinetry with feature lighting and pendant lighting over the spacious island, has seating for eight and vast storage. The kitchen leads into the large, open plan living area.

#### STEP INSIDE

Large patio doors open from the living area to an inviting rear garden, allowing natural light to flood the interior. There is also a convenient utility room which leads to a cloakroom, completing this floor. The first floor of the property exudes elegance and comfort. It features a large master bedroom that opens onto a spacious balcony, offering stunning sea views. Adjacent to the master bedroom is a storage cupboard, family bathroom and Bedroom 3.