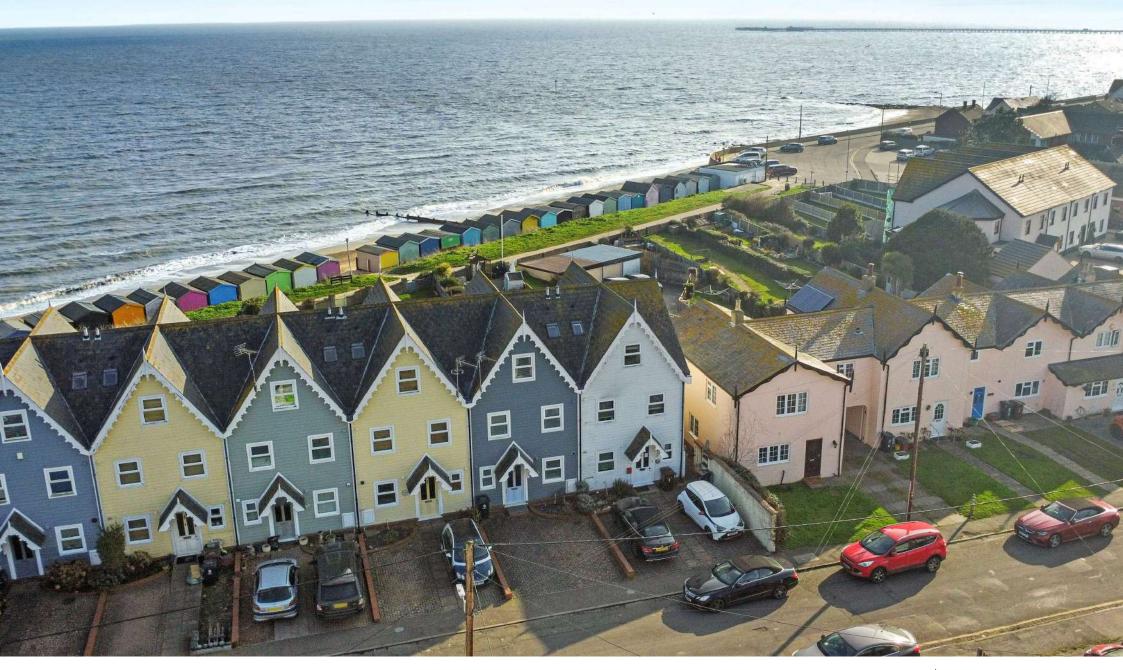

### **OUTSIDE**

The exterior of the property showcases charming, colourful facades with classic architectural detailing, creating a vibrant and welcoming appearance. The front of the property is complemented by a well-maintained brick paved driveway offering off-street parking.

The idyllic rear garden has a patio, storage and a lush green lawn extending towards the ocean. The rear garden gate opens onto the beach, offering seamless access to the beautiful shoreline.

## LOCATION

This property is perfectly situated for those who enjoy coastal and countryside living. The stunning home offers direct access to the beach, allowing for easy enjoyment of seaside activities and breathtaking views.