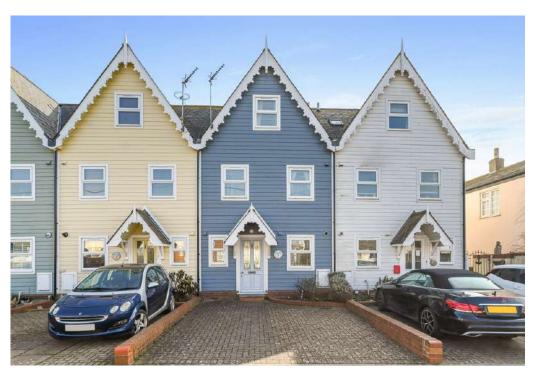

### **OUTSIDE**

The exterior of the property showcases charming, colourful facades with classic architectural detailing, creating a vibrant and welcoming appearance. The front of the property is complemented by a well-maintained brick paved driveway offering off-street parking.