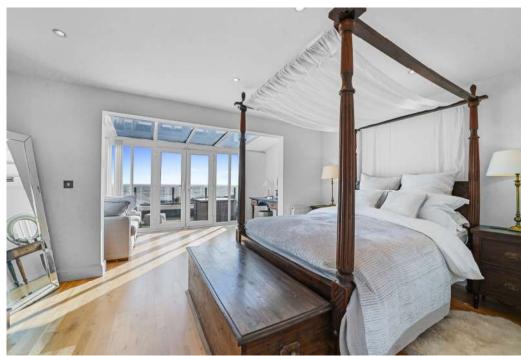

#### STEP INSIDE

Large patio doors open from the living area to an inviting rear garden, allowing natural light to flood the interior. There is also a convenient utility room which leads to a cloakroom, completing this floor. The first floor of the property exudes elegance and comfort. It features a large master bedroom that opens onto a spacious balcony, offering stunning sea views. Adjacent to the master bedroom is a storage cupboard, family bathroom and Bedroom 3.