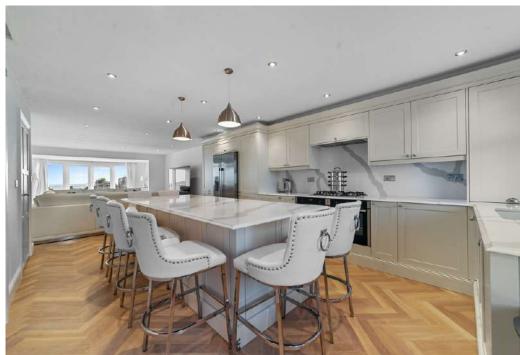

# STEP INSIDE

The ground floor, featuring a wood herringbone floor with underfloor heating, has spotlighting throughout and a modern and airy, open-plan design which seamlessly connects the kitchen and living area.

The kitchen, adorned with elegant cabinetry with feature lighting and pendant lighting over the spacious island, has seating for eight and vast storage. The kitchen leads into the large, open plan living area.