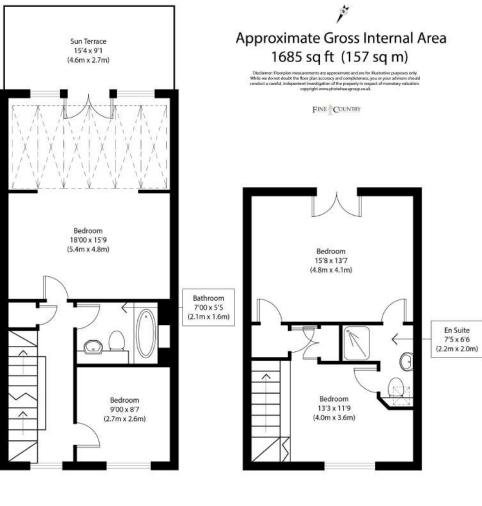

#### STEP INSIDE

Large patio doors open from the living area to an inviting rear garden, allowing natural light to flood the interior. There is also a convenient utility room which leads to a cloakroom, completing this floor. The first floor of the property exudes elegance and comfort. It features a large master bedroom that opens onto a spacious balcony, offering stunning sea views. Adjacent to the master bedroom is a storage cupboard, family bathroom and Bedroom 3.

The modern, well-appointed bathroom has sleek fixtures and stylish mood lighting, creating a relaxing ambience. The second floor provides a serene retreat with a spacious second bedroom featuring a Juliet balcony which provides panoramic sea views. Natural light floods the room.

The fourth bedroom is to the front of the property. A Jack and Jill en-suite shower room complements both bedrooms and is equipped with modern fixtures and a skylight that brightens the space.