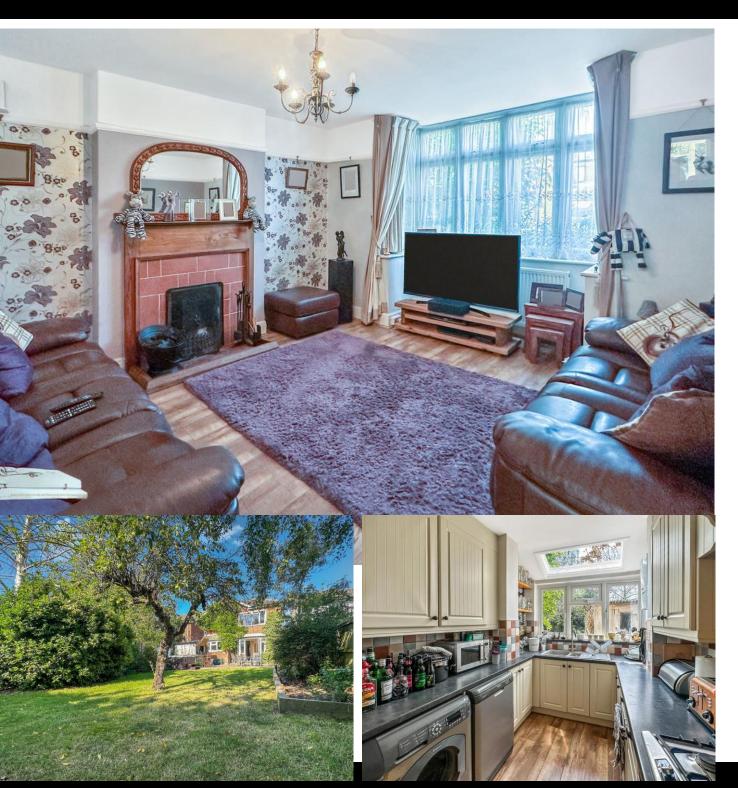

To the left of the entrance hall is a bright and airy lounge measuring 4.39m by 3.96m (14'5" by 13'0"), ideal for family gatherings and relaxation. Moving further through the hallway, you'll enter the heart of the home: an open-plan dining room and kitchen area. This generous space measures 6.83m by 3.97m (22'5" by 13'0") and includes ample room for dining and cooking, with modern appliances and a convenient pantry for additional storage. Adjacent to the dining area is a cozy snug (3.93m by 3.67m or 12'11" by 12'0")-a perfect spot for a quiet retreat or additional seating area. This room opens directly onto the garden, providing seamless indoor-outdoor living. Additionally, there is a convenient wet room on this level, enhancing practicality for families and guests. Overall, the ground floor layout emphasizes both functionality and a sense of openness, with versatile spaces that suit both entertaining and everyday living.

#### STEP OUTSIDE

The property's grounds are expertly designed to enhance outdoor living, offering a beautiful, low-maintenance space for relaxation and entertainment. The rear garden is a highlight, meticulously landscaped to create a private, tranquil retreat.