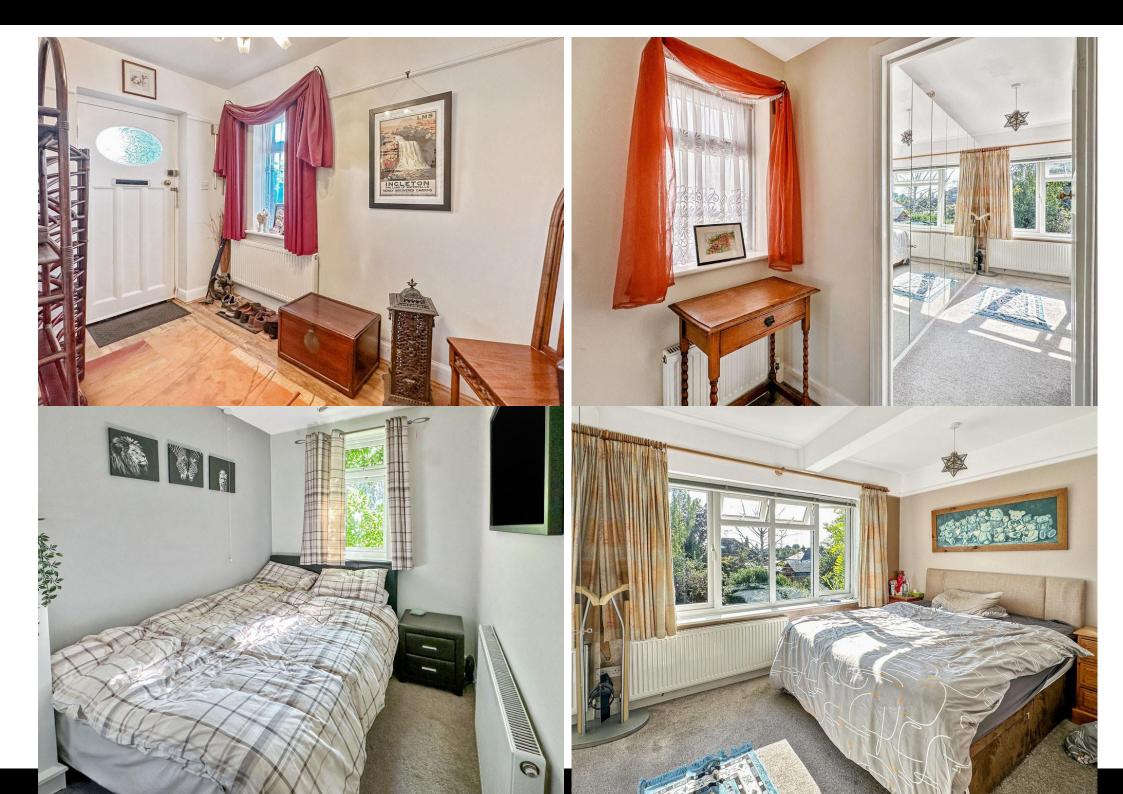

the front of the house, measures 3.95m by 3.65m (13'0" by 12'0") and includes a fitted wardrobe, maximizing storage space.

Next to it, Bedroom Two measures 4.03m by 3.93m (13'3" by 12'11"), providing a spacious and versatile room suitable as a guest bedroom or additional family room. Bedroom Three, at 3.04m by 2.11m (10'0" by 6'11"), is perfect for a child's room or home office. Lastly, Bedroom Four, located at the rear, measures 4.49m by 2.12m (14'9" by 6'11") and offers more flexible space for various needs.

The first floor also includes a family bathroom, conveniently located near the bedrooms, ensuring accessibility and convenience for all occupants.

With a balanced mix of room sizes and plenty of natural light, the first floor provides a comfortable, private retreat for each member of the household.