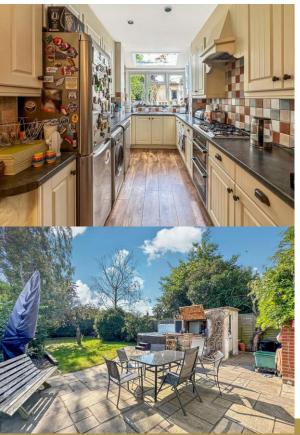

To the left of the entrance hall is a bright and airy lounge measuring 4.39m by 3.96m (14'5" by 13'0"), ideal for family gatherings and relaxation. Moving further through the hallway, you'll enter the heart of the home: an open-plan dining room and kitchen area. This generous space measures 6.83m by 3.97m (22'5" by 13'0") and includes ample room for dining and cooking, with modern appliances and a convenient pantry for additional storage. Adjacent to the dining area is a cozy snug (3.93m by 3.67m or 12'11" by 12'0")-a perfect spot for a quiet retreat or additional seating area. This room opens directly onto the garden, providing seamless indoor-outdoor living. Additionally, there is a convenient wet room on this level, enhancing practicality for families and guests. Overall, the ground floor layout emphasizes both functionality and a sense of openness, with versatile spaces that suit both entertaining and everyday living.

A unique feature of the garden is the custom bar area, ideal for social gatherings and enjoying summer evenings with friends and family. Adjacent to the bar is a dedicated hot tub area, adding a touch of luxury for unwinding after a long day. The garden's layout allows ample space for outdoor furniture, perfect for dining and lounging.