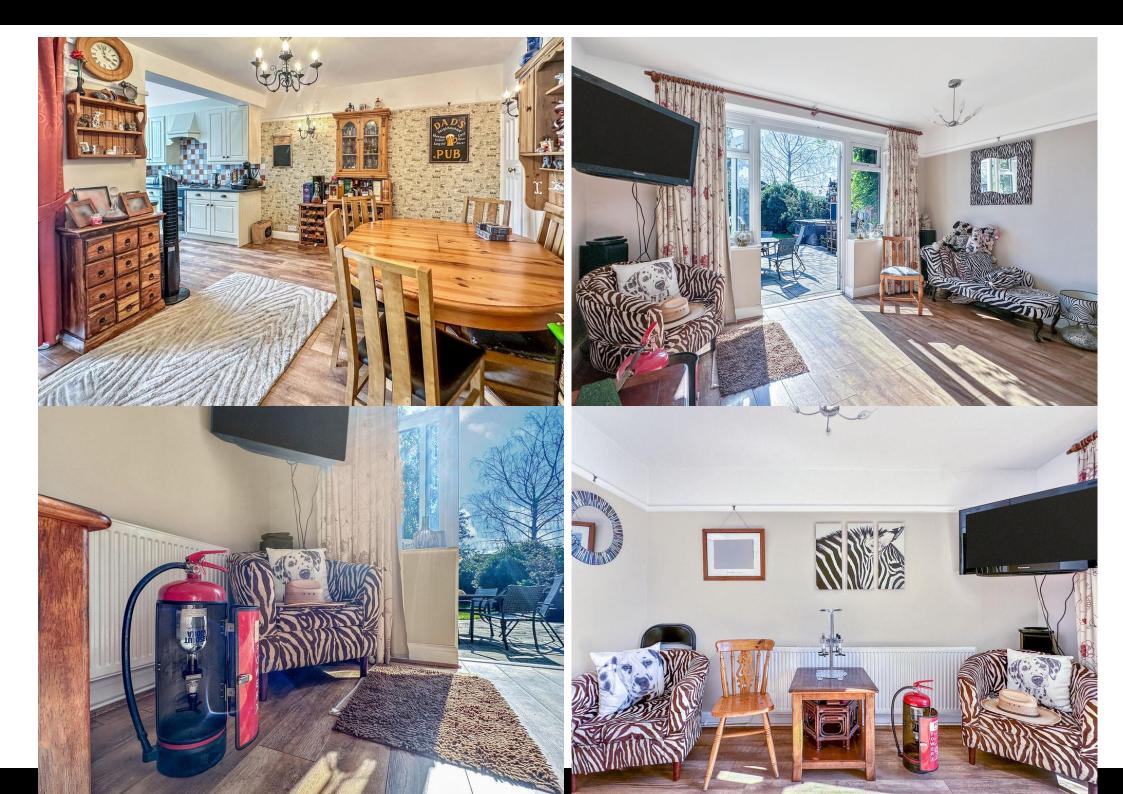

## **STEP INSIDE**

The ground floor of this property offers a spacious and thoughtfully designed layout, covering approximately 66.1 square meters (711 square feet). Upon entering, you're greeted by a welcoming entrance hall, which leads to the main living areas.

To the left of the entrance hall is a bright and airy lounge measuring 4.39m by 3.96m (14'5" by 13'0"), ideal for family gatherings and relaxation. Moving further through the hallway, you'll enter the heart of the home: an open-plan dining room and kitchen area. This generous space measures 6.83m by 3.97m (22'5" by 13'0") and includes ample room for dining and cooking, with modern appliances and a convenient pantry for additional storage. Adjacent to the dining area is a cozy snug (3.93m by 3.67m or 12'11" by 12'0")-a perfect spot for a quiet retreat or additional seating area. This room opens directly onto the garden, providing seamless indoor-outdoor living. Additionally, there is a convenient wet room on this level, enhancing practicality for families and guests. Overall, the ground floor layout emphasizes both functionality and a sense of openness, with versatile spaces that suit both entertaining and everyday living.