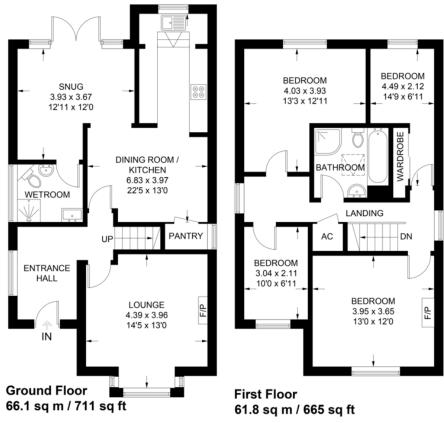

# Fitzgilbert Road

Approximate Gross Internal Area = 127.9 sq m / 1376 sq ft

Illustration for identification purposes only, measurements are approximate, not to scale.