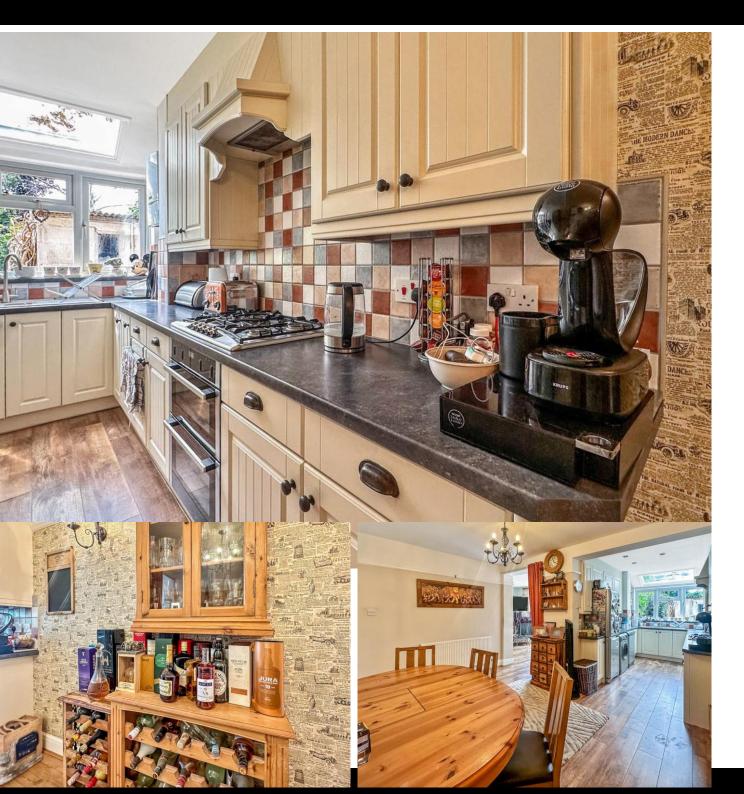

To the left of the entrance hall is a bright and airy lounge measuring 4.39m by 3.96m (14'5" by 13'0"), ideal for family gatherings and relaxation. Moving further through the hallway, you'll enter the heart of the home: an open-plan dining room and kitchen area. This generous space measures 6.83m by 3.97m (22'5" by 13'0") and includes ample room for dining and cooking, with modern appliances and a convenient pantry for additional storage. Adjacent to the dining area is a cozy snug (3.93m by 3.67m or 12'11" by 12'0")-a perfect spot for a quiet retreat or additional seating area. This room opens directly onto the garden, providing seamless indoor-outdoor living. Additionally, there is a convenient wet room on this level, enhancing practicality for families and guests. Overall, the ground floor layout emphasizes both functionality and a sense of openness, with versatile spaces that suit both entertaining and everyday living.