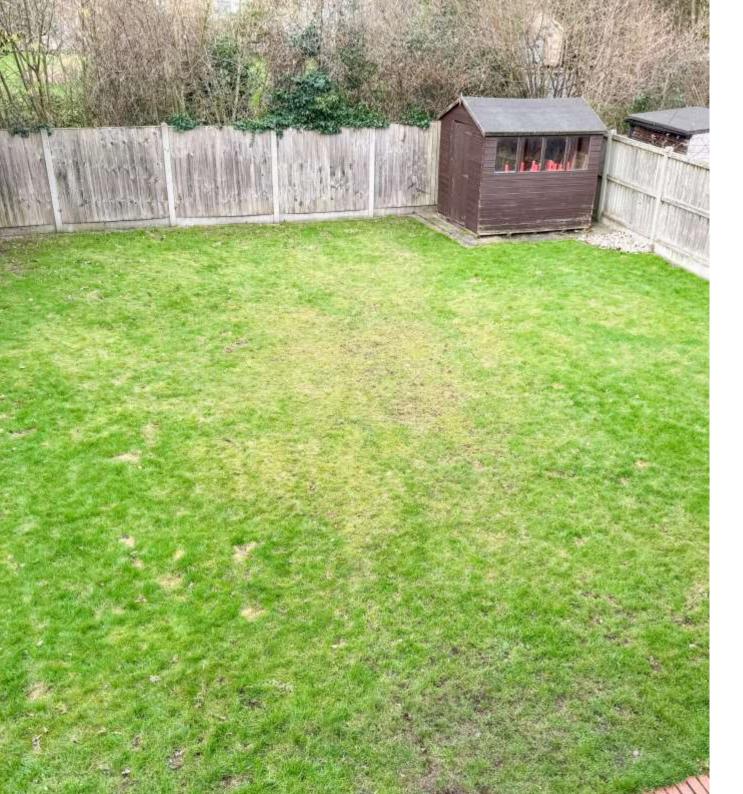

### STEP OUTSIDE

The front garden is partially enclosed by a hedge line and fence. The frontage opens to a large, grassed area and driveway to accommodate multiple vehicles, leading straight to the garage. There is a side gate leading to a fence enclosed rear garden, with shed, patio and large grassed area