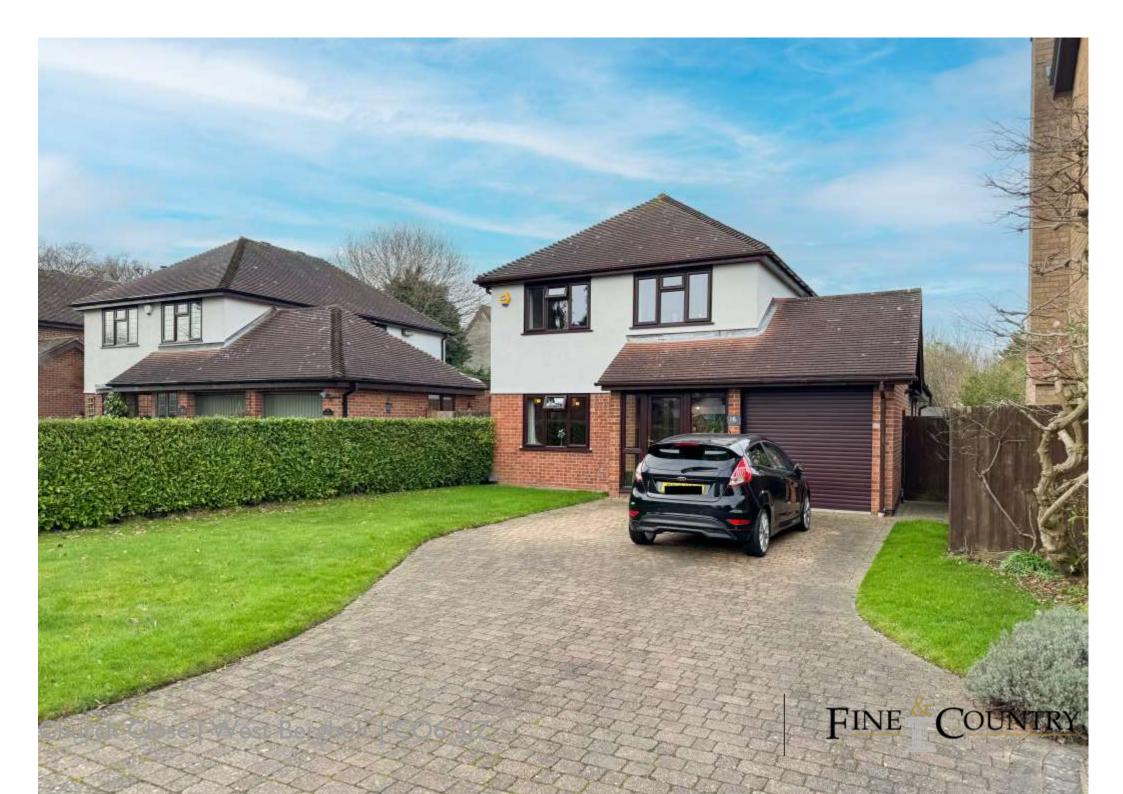

#### OVERVIEW

Situated at the end of quiet cul-de-sac in the popular village of West Bergholt, this rarely available four bedroom detached house offers a large driveway, integral garage, high-spec kitchen and landscaped rear garden. Viewing recommended

### STEP INSIDE

This well maintained 1979 detached home offers a porch leading to an entrance hallway featuring a ground floor cloakroom and under-stair cupboard. The living room features a gas fire and open archway to the dining room with a sliding door leading onto the garden. The kitchen was recently refit to a high standard with double electric oven, electric hob with extractor, dishwasher, washing machine and space for an American style fridge freezer. There are door further doors to the internal garage and rear garden. Upstairs there are four bedrooms, a family bathroom and an en-suite. The garage also features an electric roller shutter