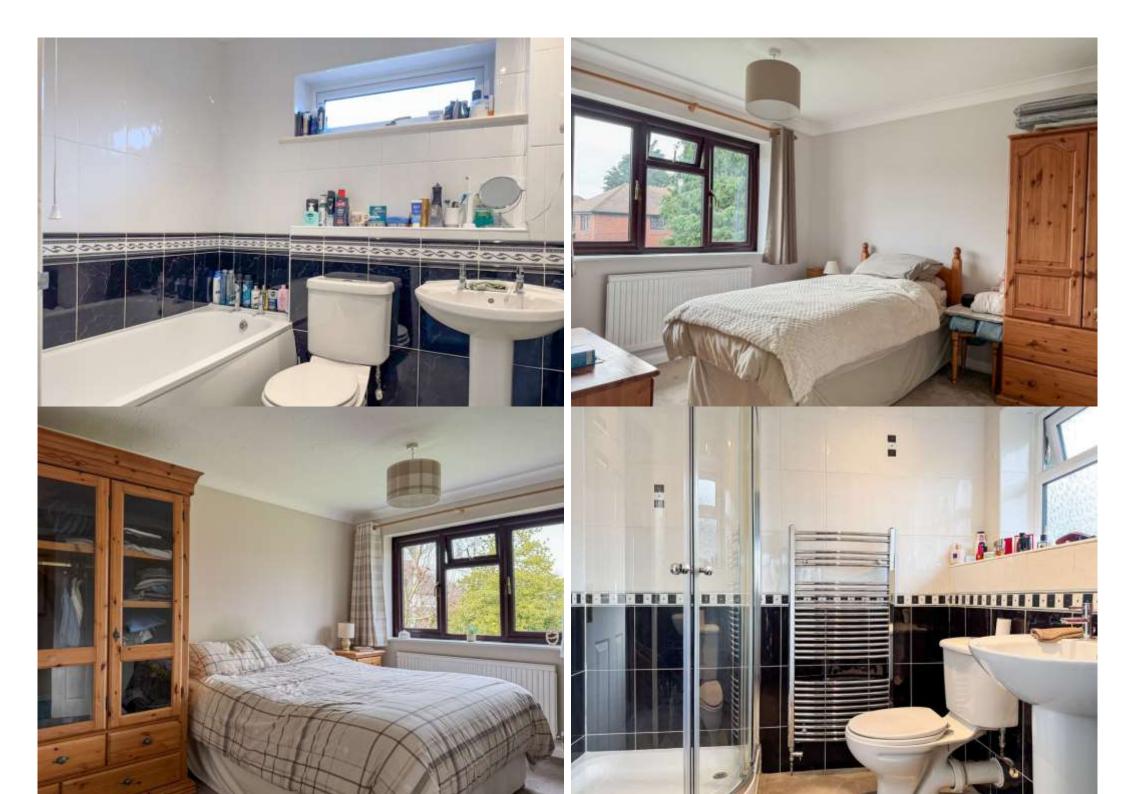

### STEP INSIDE

This well maintained 1979 detached home offers a porch leading to an entrance hallway featuring a ground floor cloakroom and under-stair cupboard. The living room features a gas fire and open archway to the dining room with a sliding door leading onto the garden. The kitchen was recently refit to a high standard with double electric oven, electric hob with extractor, dishwasher, washing machine and space for an American style fridge freezer. There are door further doors to the internal garage and rear garden. Upstairs there are four bedrooms, a family bathroom and an en-suite. The garage also features an electric roller shutter

### **ROOM SIZES:**

Living Room 16'8" x 11'7" Dining Room 12'11" x 9'10" Kitchen 17'2" x 14'1"

Bedroom One 12'11" x 9'10" En-suite 6'6" x 5'5" Bedroom Two 10'8" x 9'11" Bedroom Three 8'11" x 7'9" Bedroom Four 8'11" x 6'8" Family Bathroom 6'10" x 5'9"