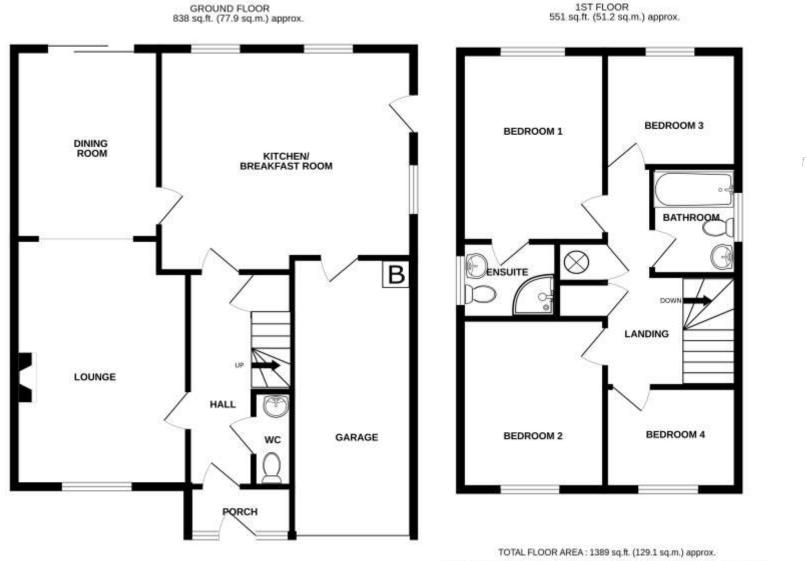

### **ROOM SIZES:**

Living Room 16'8" x 11'7" Dining Room 12'11" x 9'10" Kitchen 17'2" x 14'1"

Bedroom One 12'11" x 9'10" En-suite 6'6" x 5'5" Bedroom Two 10'8" x 9'11" Bedroom Three 8'11" x 7'9" Bedroom Four 8'11" x 6'8" Family Bathroom 6'10" x 5'9"

Integral Garage 18'8 x 8'2

#### RICHARD SEELEY SALES MANAGER

follow Fine & Country Colchester on

Whist every attempt has been made to ensure the accuracy of the floorplan contained here, measurements of doors, whiteas, norms and any other items are approximate and no responsibility is taken for any endo-

or doors, windows, rooms and any other items are approximate and no responsibility is taken for any error, omission or mis-statement. This plan is for illustrative purposes only and should be used as such by any prospective purchaser. The services, systems and appliances shown have not been tested and no guarantee as to their operability or efficiency can be given.