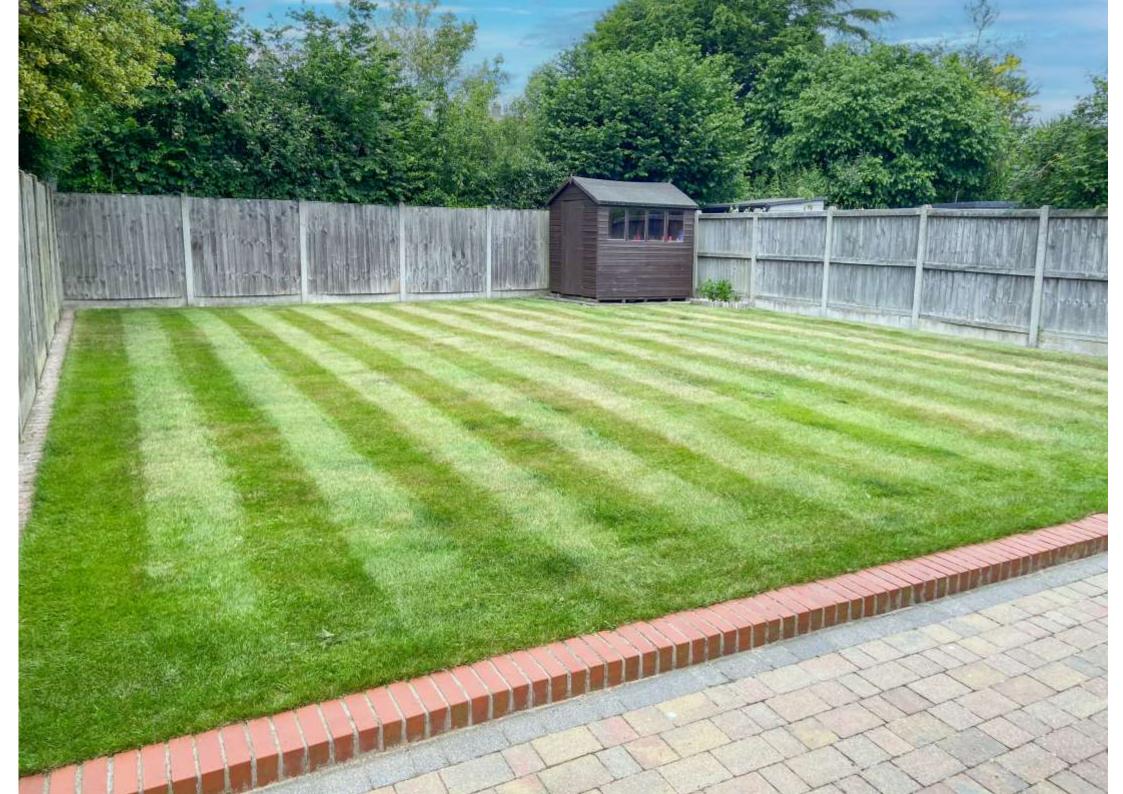

### STEP OUTSIDE

The front garden is partially enclosed by a hedge line and fence. The frontage opens to a large, grassed area and driveway to accommodate multiple vehicles, leading straight to the garage. There is a side gate leading to a fence enclosed rear garden, with shed, patio and large grassed area