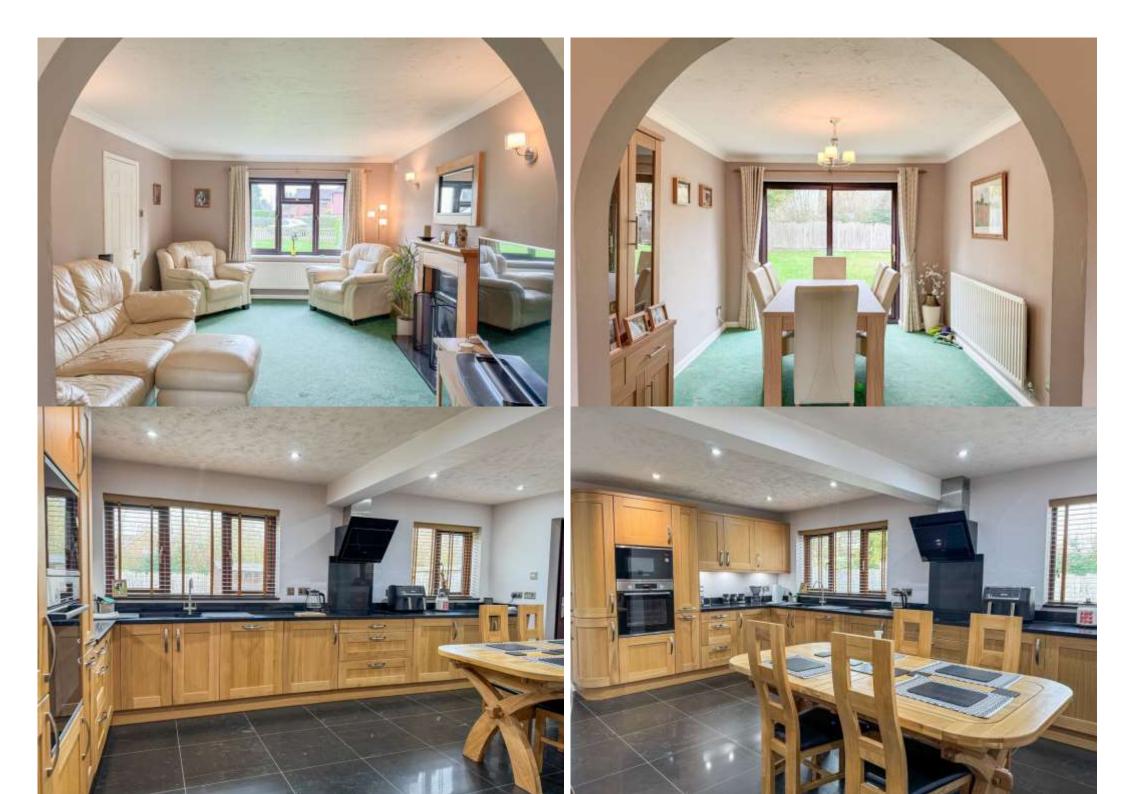

### STEP INSIDE

This well maintained 1979 detached home offers a porch leading to an entrance hallway featuring a ground floor cloakroom and under-stair cupboard. The living room features a gas fire and open archway to the dining room with a sliding door leading onto the garden. The kitchen was recently refit to a high standard with double electric oven, electric hob with extractor, dishwasher, washing machine and space for an American style fridge freezer. There are door further doors to the internal garage and rear garden. Upstairs there are four bedrooms, a family bathroom and an en-suite. The garage also features an electric roller shutter

### **ROOM SIZES:**

Living Room 16'8" x 11'7" Dining Room 12'11" x 9'10" Kitchen 17'2" x 14'1"

Bedroom One 12'11" x 9'10" En-suite 6'6" x 5'5" Bedroom Two 10'8" x 9'11" Bedroom Three 8'11" x 7'9" Bedroom Four 8'11" x 6'8" Family Bathroom 6'10" x 5'9"